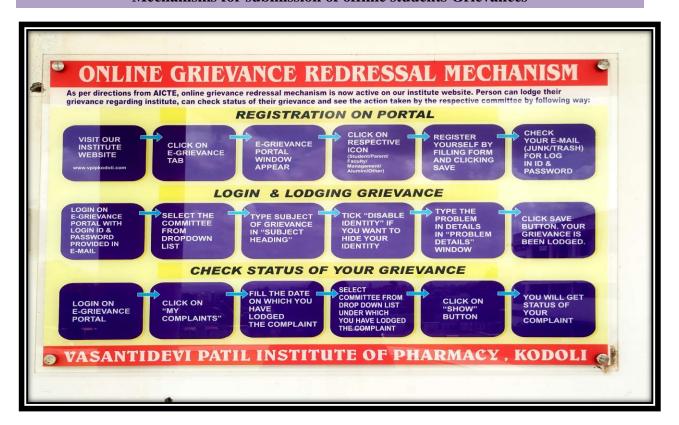

### Mechanisms for submission of online students Grievances

Student can register their grievance via online link:

https://www.vmedulife.com/institute/e-grivences/home/vpip-kodoli

Principal
Vasantidevi Patil Institute of Pharmacy
Kodoli, Tal. Panhala, Dist. Kolhapur