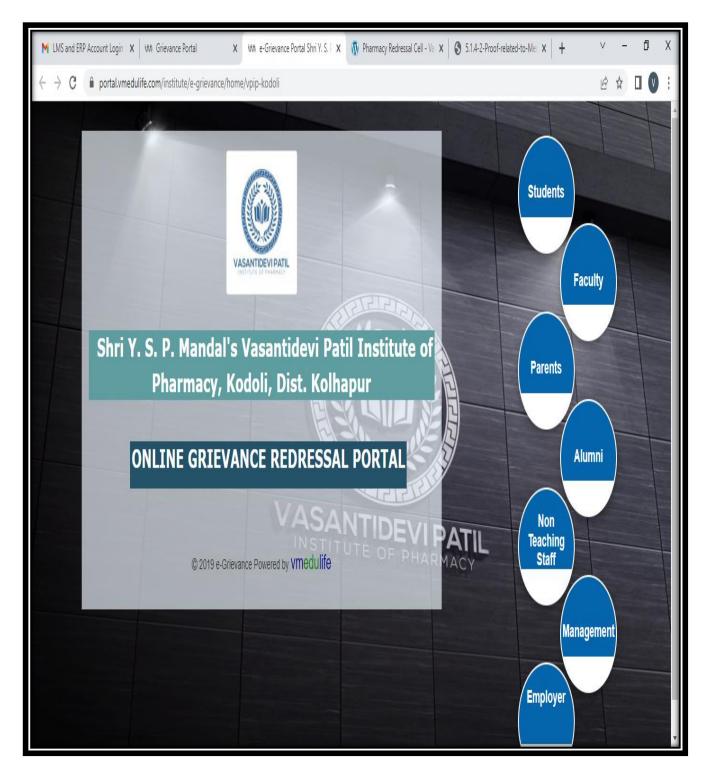

### Mechanisms for submission of online students Grievances

Student can register their grievance via online link:

https://www.vmedulife.com/institute/e-grivences/home/vpip-kodoli

Principal
Vasantidevi Patil Institute of Pharmacy
Kodoli, Tal. Panhala, Dist. Kolhapur