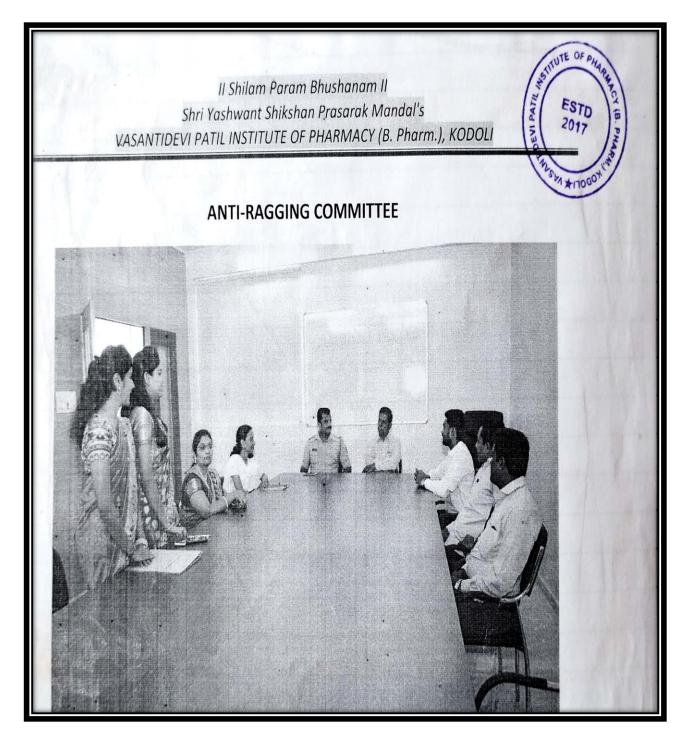

#### Action Taken Report-Anti-Ragging Committee

| 1   |                         |                          |            |                             | 0                         |
|-----|-------------------------|--------------------------|------------|-----------------------------|---------------------------|
| )   |                         |                          |            |                             |                           |
|     |                         |                          |            |                             | Date :- 28/08/20          |
|     | A                       | nti- <i>ragg</i><br>2017 | ing Com    | mittee.                     | -                         |
|     |                         | 2017                     | - 2020     | )                           |                           |
|     | Antien                  | oning Co                 | mmitta     | 00 1) 10001                 | ideni Patil               |
|     | Institute of            | Pharmac                  | y Kod      | of Vasant                   | ted under                 |
|     |                         |                          |            |                             | g the menace              |
| C   | f ragging               | has been                 | r activ    | vely operation              | re in our                 |
| (   | collège Our             | collège.                 | has cor    | estituted ar                | 2 antieagging             |
|     | cell in acc             | cordance                 | with       | Maharashte                  | a prohibition             |
|     | of ragging              | act 1999                 | prohit     | rung any                    | has setup                 |
|     | ragging i               | aging Cor                | smittee.   | and also                    | has setup                 |
|     | an antica<br>undertakin | glrom                    | the st     | idents and                  | parents                   |
|     |                         |                          |            |                             |                           |
|     | Co                      | restitution              | r of Ani   | ti-tagging Co               | mmittee                   |
|     |                         | 21                       | 017- 202   | 0                           |                           |
| Sr. | Name.                   | Prolession               | Associated | Member                      | Molile no.                |
| No. |                         | Designation              | with       | Member                      |                           |
|     |                         |                          |            |                             |                           |
| 1.  | Mr. Joshi D. Gr.        | Principal                | VPIP       | Chairman                    | 9960983035                |
| 2   | M. 0 11 00 4            | A-1 P C                  | VPIP       | Repassontations             | 8483830398                |
| h.  | Miss. B. U. Shate       | Asst. Professor          | ALTE       | Representation              | 8483830398                |
| 3.  | Mr. Patil S. S.         | Non-Jeaching             | VPIP       | Representative              | 9049131864                |
|     |                         | 3                        |            |                             |                           |
| 4.  | Mrs. Powar V. R.        | Non-Teaching             | VPIP       | Representative              | 9960398522                |
|     |                         | Palice                   | 0107.0     | 0 1                         | 9903070101                |
| 5   | Mr. Jadhan V. T.        | Administration           | VPIP       | Repuserdalini               | 9823072484                |
| 6.  | Miss Amija Deshmo       | Local media              | VPIP       | Representative              | 8600413244                |
|     |                         |                          |            |                             |                           |
| A   |                         |                          |            |                             | 25 O.                     |
|     |                         |                          |            | PRIN                        | CIPAL                     |
|     |                         |                          |            | VASANTIDEVI PATIL INSTITUTE | OF PHARMACY (B. PHARMACY) |
|     |                         |                          |            | NODULI, IAL. PANIS          | (RAJASHREE)               |