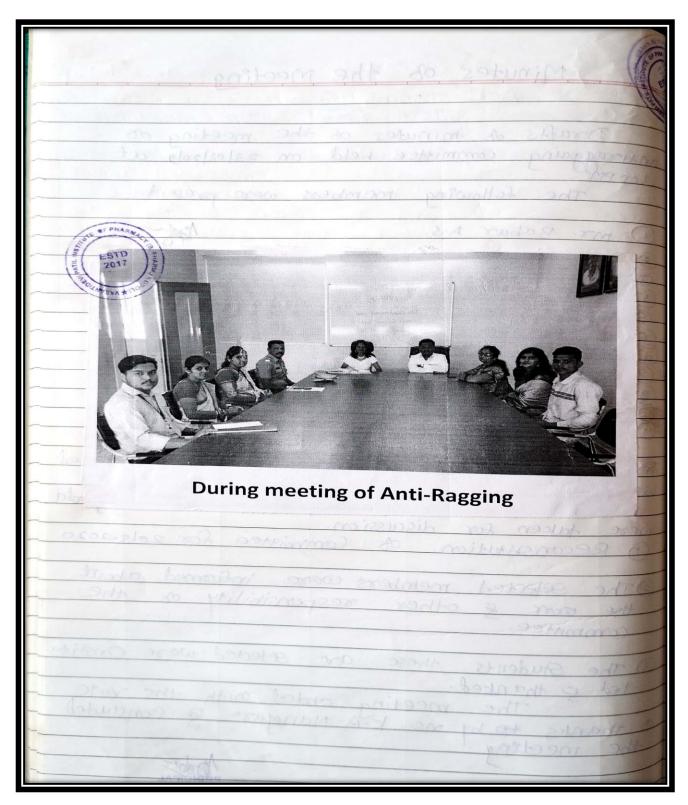

| PHARA        | Mart: No 1                                  | 03                  |
|--------------|---------------------------------------------|---------------------|
|              | Meeting No. 1                               | Date: - 05/01/20    |
| As her       | schedule the first An recting was conducted | tienzaina           |
| committee m  | seting and and alunder                      | 1 00 05/01/2018     |
| ot 11:30 am  | territy that sometime                       | C 542 05 102 12012  |
| 11.3041      | and the same of the same                    | as love and at      |
| Venue: - Boa | rd room of Wasantide                        | vi Patil Institute  |
| of P         | harmacu Kodali                              | a salata set at     |
| 8            | , source.                                   | and alternation     |
| Agenda       | of Meeting:                                 | harman strent la    |
| 1. Welcome   | and Introduction of a                       | Intiragging         |
| Commit       | lee members.                                |                     |
| 2. Summer    | isation of Responsibil                      | ities of the        |
| nembe        | rs                                          | 0                   |
| 3. Setup of  | ? rules and regulatio                       | n                   |
|              | 0                                           |                     |
| TANK         |                                             |                     |
| The 2        | needing Started by wel                      | lcoming all the     |
| members o    | f the anticagging a                         | ommittee by.        |
|              | te and Miss S. G. Dava                      |                     |
|              | where introduced t                          |                     |
|              | Principal Joshi six en                      |                     |
|              | forming the antinge                         |                     |
|              | members were told                           |                     |
|              | lites as a member                           |                     |
| Committee    |                                             |                     |
| Mr. V.       | T. Jadhar Sir told al                       | rout the precautie  |
|              | discipline to be a                          |                     |
| amoung &     | he students by the                          | . roitutitari       |
| He also f    | ocused on having                            | a healthy, friendly |
| and ship     | lious environment i                         | in the newly        |
| admitted     | students and the                            | Seriors Students    |
| of the co    | lege. He also dold                          | that the students   |
| as the co    | llege the also told<br>llege should be mo   | nitored for         |
| their ac     | tirity and same                             | precaution          |
| Should       | be taken at the                             | hostels of          |
| boys an      | d girls aswell.                             |                     |
|              |                                             | (RAJASHREE)         |