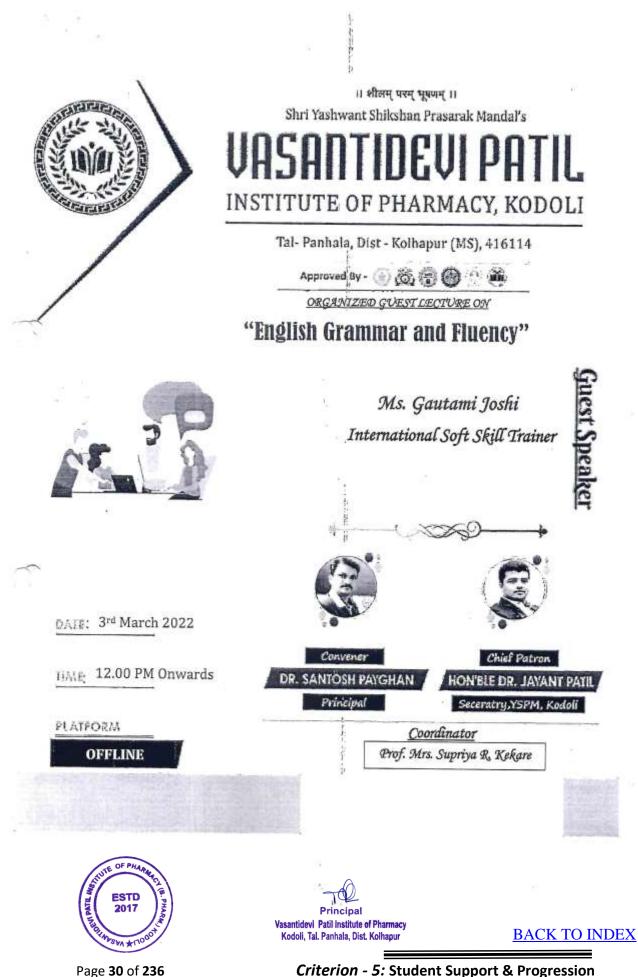

#### **VASANTIDEVI PATIL INSTITUTE OF PHARMACY** SELF STUDY REPORT (SSR) YEAR 2023

|                      | xpert Guest Lecture                 |                |
|----------------------|-------------------------------------|----------------|
|                      | Schedule                            |                |
| T                    | narsiay, 3 <sup>11</sup> Margh 2022 |                |
| Time                 | Event                               | and a state of |
| 12.00 pm to 12.05pm  | Welcome of Chief Guest              |                |
|                      | k.                                  |                |
| 12.05 pm to 12.10 pm | Lamp lightening Ceremony            |                |
| 12.10 pm to 12.15 pm | Felicitation of chief guest         |                |
| 12.15 pm to 12.20 pm | Welcome note by Principal           |                |
| 12.20pm to 01.00 pm  | Speech by chief guest               |                |
| 01.00 pm to 01.05 pm | Vote of thanks                      |                |
|                      |                                     |                |
|                      | 1                                   |                |
| а<br>С               | je –                                |                |
|                      | 1                                   |                |
|                      |                                     |                |
|                      |                                     |                |
|                      | 5 ×                                 |                |
| *CC                  |                                     |                |
|                      |                                     |                |
|                      | S <sup>2</sup>                      |                |
|                      | 4400                                |                |
|                      |                                     |                |
| ESTD 2017            |                                     |                |

#### > About Lecture:

➤ Inaugural Ceremony: Starting of the Program with welcoming of chief guest Gautami P. Joshi, (International Soft Skill Trainer) and inaugural ceremony. In inaugural ceremony welcome to our Honorable Secretory Dr. Jayant P. Patil Saheb, Honorable beloved Principal Dr. Santosh A. Payghan sir, Respected HOD Mr. Anand S. Babar sir and Teachers.

Beginning of the program giving Goddess blessed with Maa Saraswati Poojan and Lamp lightening ceremony.

After Lamp lightening ceremony the speaker introduction was given by Prof. Kavita Mane very nicely. After introduction of speaker felicitation of chief guest by principal Dr. Santosh A. Payghan.

Principal Dr. Santosh Payghan sir gave the welcome speech and also told the purpose of guest lecture very nicely.

After principal sir speech the Ms. Gautami Joshi mam start the lecture with the information about English Grammar and Fluency. mam was told about Nouns, in that learning to define nouns, Indefinite articles and definite articles, Adjectives, Present tense, past tense, future tense, prepositions, fluency, voice etc. Mam also shares the vowels sounds with the help of power point presentations. Mam told about how to apply English grammar in regular routine. She was encouraging the students and take the activity regarding to students. Students also actively participated in these activities. This session was interactive session.

The vote of thanks was given by Prof. Kavita Mane.

Photo Gallery:

@ Vasantidevi Patil Institute of Pharmacy, Kodoli

Principal Vasantidevi Patil Institute of Pharmacy Kodoli, Tal. Panhala, Dist. Kolhapur

BACK TO INDEX

Date:- 24/ 02 /2022

Shree Yashwant ShikshanPrasarak Mandal's

Vasantidevi Patil Institute of Pharmacy

Kodoli, Tal. Panhala, Dist. Kolhapur – 416 114 (M.S.). Phone: (02328) 223341. Fax: (02328) 222089: Website: www.vpipkodoli.com Emsil: vpip@yspm.in: vpipprincipal@yspm.in: 0610principal@msbte.com

# Invitation

To, Mr. Gautami P. Joshi. International Soft Skill Trainer, Aspiring Career, Pune.

Subject: - Invitation for expert talk on the topic, "English Grammar and Fluency".

Sir.

Vasantidevi Patil Institute of Pharmacy, Kodoli established in 2003 with the aim to enhance the quality education in the field of Pharmacy and empower the quality pharmacist to serve society. It strives for an intellectual endeavor that focuses on critical and creative thinking, with the aim of social transformation.

Guest lecture help students improve their learning in a more interactive, topic specific way. These can be very helpful not only for the students, but can also contribute to the teacher's knowledge and practices. Guest lecture can be used to make classes more approachable and appealing to students. Keeping this in mind, we are organizing an expert talk on topic of "English Grammar and Fluency" on 3<sup>rd</sup>March, 2022.

For the same we would like to invite you to deliver an expert talk on "English Grammar and Fluency". Your valuable guidance will really be beneficial for the students as well as the institution. So, kindly confirm your presence by acknowledging this invitation.