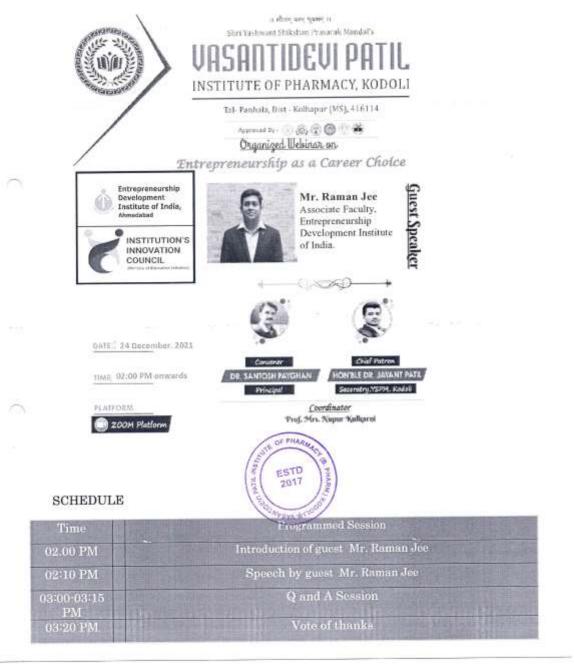

#### **Entrepreneurship as a Career Choice**

Page 13 of 236

#### Webinar Details:

Page 14 of 236

Webinar was arranged organized by Vasantidevi Patil Institute of Pharmacy, Kodoli on Entrepreneurship as a career choice along with Entrepreneurship Institute of India (EDII), Gandhinagar, Gujarat. Development The Entrepreneurship Development Institute of India is an autonomous body and notfor profit institute established in 1983, the institute offers master's degree programmes in Entrepreneurship, a fellowship programme and a number of entrepreneurship training programmes, Our Expert speaker was Mr. Raman Jee who guided the students well with what do you mean by entrepreneurship, essence of entrepreneurship. How to come up as an entrepreneur and how is it as a career. He also gave information about EDII as an organization and how they help for entrepreneurship activities. Webinar started at 02.00 pm from Zoom platform Meeting link was https://us06web.zoom.us/j/81510822565?pwd=eE1LZENNeVFVNWhtdncwYy81UXBIUT09. Dr. S. A. Payghan Sir guided for the session. Prof. Nupur Kulkarni gave introduction of guest speaker Mr. Raman Jee to the students.

Total 45 students had attended the webinar. The session was very informative as well as interactive. We really appreciate Mr. Raman Jee for this wonderful session.

| OF RU-    | @ Vasantidevi Patil Institute of Phappage Eodoli*                                            |               |
|-----------|----------------------------------------------------------------------------------------------|---------------|
| ESTD 2017 | Principal<br>Vasantidevi Patil Institute of Pharmacy<br>Kodoli, Tal. Panhala, Dist. Kolhapur | BACK TO INDEX |