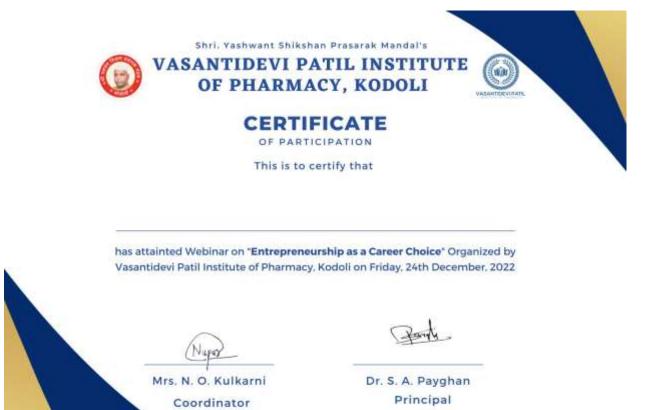

#### **Entrepreneurship as a Career Choice**

Page 13 of 236

#### Webinar Details:

Page 14 of 236

Webinar was arranged organized by Vasantidevi Patil Institute of Pharmacy, Kodoli on Entrepreneurship as a career choice along with Entrepreneurship Institute of India (EDII), Gandhinagar, Gujarat. Development The Entrepreneurship Development Institute of India is an autonomous body and notfor profit institute established in 1983, the institute offers master's degree programmes in Entrepreneurship, a fellowship programme and a number of entrepreneurship training programmes, Our Expert speaker was Mr. Raman Jee who guided the students well with what do you mean by entrepreneurship, essence of entrepreneurship. How to come up as an entrepreneur and how is it as a career. He also gave information about EDII as an organization and how they help for entrepreneurship activities. Webinar started at 02.00 pm from Zoom platform Meeting link was https://us06web.zoom.us/j/81510822565?pwd=eE1LZENNeVFVNWhtdncwYy81UXBIUT09. Dr. S. A. Payghan Sir guided for the session. Prof. Nupur Kulkarni gave introduction of guest speaker Mr. Raman Jee to the students.

Total 45 students had attended the webinar. The session was very informative as well as interactive. We really appreciate Mr. Raman Jee for this wonderful session.

| OF RU-    | @ Vasantidevi Patil Institute of Phappage Eodoli*                                            |               |
|-----------|----------------------------------------------------------------------------------------------|---------------|
| ESTD 2017 | Principal<br>Vasantidevi Patil Institute of Pharmacy<br>Kodoli, Tal. Panhala, Dist. Kolhapur | BACK TO INDEX |