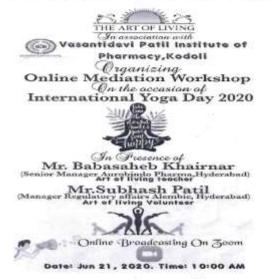

e 2020. The theme was Yoga for health – Yoga at home. The chief guest was the Mr.BabasahebKhairnar(Art of living Yoga teacher)andMr.SubhashPatil (Art of living Yoga teacher).

Welcome of Mr. Babasaheb Khairnar and Mr. Subhash Patil by Prof. PoournimaSankpal on zoom platform.

Starting of the programme by prayer and meditation. Mr. khairmar and Mr. subhashpatil sir was told about happiness. Both had given some asans like three stage pranayama, bhasrika, etc. with importance to the health. Mr. Khairnar sir talked about the Sudarshan kriya and its importance. This programme based on theme yoga for health and yoga at home while the social distancing measures adopted by countries to fight thecovid-19 pandemic condition.

Concluded the programme by giving Vote of thanks Prof. PoournimaSankpal.



Flyer of International Yoga Day on 21st June 2020



Principal Vasantidevi Patil Institute of Pharmacy Kodoli, Tal. Panhala, Dist. Kolhapur



Page 138 of 236

Principal Vasantidevi Patil Institute of Pharmacy Kodoli, Tal. Panhala, Dist. Kolhapur

BACK TO INDEX





141.

Students Prepare for meditation



Students Prepare for meditation





Page 139 of 236



BACK TO INDEX





42

Introductory speech given by Prof. PoournimaSankpal



Introductory speech given by Prof. PoournimaSankpal





Page **140** of **236** 



BACK TO INDEX



### Feedback form

Present Participant: 99

6/26/23, 5/32 PM



### Shri Y. S. P. Mandal's Vasantidevi Patil Institute of Pharmacy, Kodoli, Dist. Kolhapur

Feedback Analysis

vmedulite Account

Title : International Yoga day 2020-21 Academic Year : 2020-