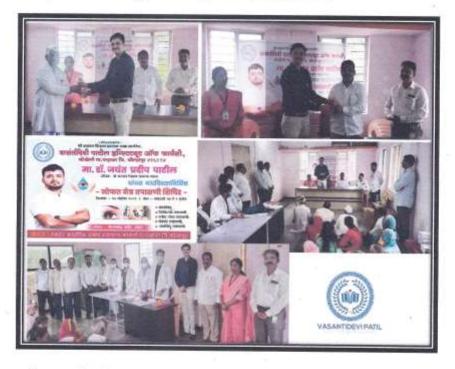

#### **VASANTIDEVI PATIL INSTITUTE OF PHARMACY** SELF STUDY REPORT (SSR) YEAR 2023

|                      | xpert Guest Lecture                 |                |
|----------------------|-------------------------------------|----------------|
|                      | Schedule                            |                |
| T                    | narsiay, 3 <sup>11</sup> Margh 2022 |                |
| Time                 | Event                               | and a state of |
| 12.00 pm to 12.05pm  | Welcome of Chief Guest              |                |
|                      | k.                                  |                |
| 12.05 pm to 12.10 pm | Lamp lightening Ceremony            |                |
| 12.10 pm to 12.15 pm | Felicitation of chief guest         |                |
| 12.15 pm to 12.20 pm | Welcome note by Principal           |                |
| 12.20pm to 01.00 pm  | Speech by chief guest               |                |
| 01.00 pm to 01.05 pm | Vote of thanks                      |                |
|                      |                                     |                |
|                      | 1                                   |                |
| а<br>С               | je –                                |                |
|                      | 1                                   |                |
|                      |                                     |                |
|                      |                                     |                |
|                      | 5 ×                                 |                |
| *CC                  |                                     |                |
|                      |                                     |                |
|                      | S <sup>2</sup>                      |                |
|                      | 4400                                |                |
|                      |                                     |                |
| ESTD 2017            |                                     |                |

#### > About Lecture:

➤ Inaugural Ceremony: Starting of the Program with welcoming of chief guest Gautami P. Joshi, (International Soft Skill Trainer) and inaugural ceremony. In inaugural ceremony welcome to our Honorable Secretory Dr. Jayant P. Patil Saheb, Honorable beloved Principal Dr. Santosh A. Payghan sir, Respected HOD Mr. Anand S. Babar sir and Teachers.

Beginning of the program giving Goddess blessed with Maa Saraswati Poojan and Lamp lightening ceremony.

After Lamp lightening ceremony the speaker introduction was given by Prof. Kavita Mane very nicely. After introduction of speaker felicitation of chief guest by principal Dr. Santosh A. Payghan.

Principal Dr. Santosh Payghan sir gave the welcome speech and also told the purpose of guest lecture very nicely.

After principal sir speech the Ms. Gautami Joshi mam start the lecture with the information about English Grammar and Fluency. mam was told about Nouns, in that learning to define nouns, Indefinite articles and definite articles, Adjectives, Present tense, past tense, future tense, prepositions, fluency, voice etc. Mam also shares the vowels sounds with the help of power point presentations. Mam told about how to apply English grammar in regular routine. She was encouraging the students and take the activity regarding to students. Students also actively participated in these activities. This session was interactive session.

The vote of thanks was given by Prof. Kavita Mane.

Photo Gallery:

@ Vasantidevi Patil Institute of Pharmacy, Kodoli

Principal Vasantidevi Patil Institute of Pharmacy Kodoli, Tal. Panhala, Dist. Kolhapur

BACK TO INDEX