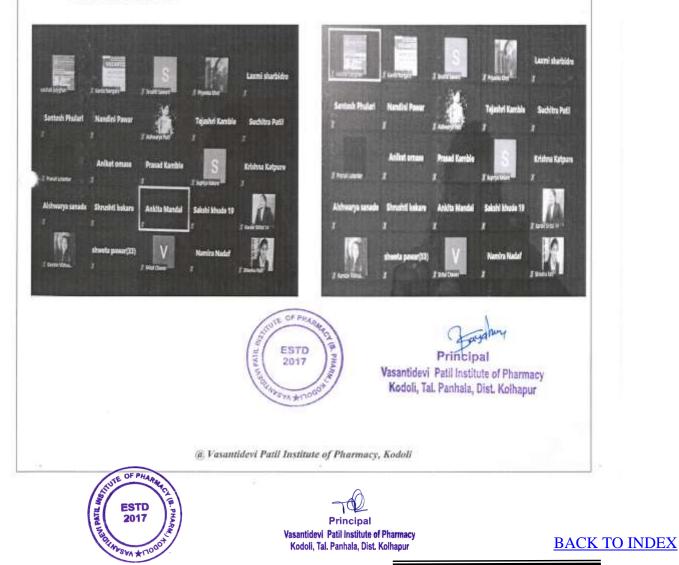

#### S. Y. B. Pharm Students 2021-22

| Roll No. | Name Of Candidate                 | Roll No. | Name Of Candidate                             |
|----------|-----------------------------------|----------|-----------------------------------------------|
| 1        | Arate Yash Kiran                  | 41       | Patil Rutuja Shivaji Mutala                   |
| 2        | Bansode Sushma Digambar Sugar     | 42       | Patil Shivali Vijaysinh Publis-               |
| 3        | Chothe Aniket Arun Chotens        | 43       | Patil Suyash Pandurang Store                  |
| 4        | Chougule Sayali Shivaji           | 44       | Patil Viraj Pundlik Regula                    |
| 5        | Dhale Swapnil Dhuldey Oldane      | 45       | Phalle Pratiksha Sanjay Pralle                |
| б        | Dudhane Sakshi Umesh Sdudhan      | 46       | Powar Amey Sanjay                             |
| 7        | Ghadge Siddhesh Vijay             | 47       | Rakte Tejas Ganesh TejasB                     |
| 8        | Gharge Shweta Laxman Adeced 1     | 48       | Sahekar Shruti Sudam                          |
| 9        | Gore Manali Mahesh Gowry P        | 49       | Salokhe Sanika Pravin                         |
| 10       | Gouraje Omkar Shivgonda           | 50       | Salunkhe Aishwarya Arun Acalukh               |
| 11       | Gurav Prathamesh Yashavant G      | 51       | Samudre Gauray Nitin Orseada                  |
| 12       | Jadhav Avantika Ashok Acorov      | 52       | Sanade Saniya Mahamad Charles                 |
| 13       | Jadhav Rohan Bhikaji (Roha 3-     | 53       | Shaikh Sutar Sajida Raju                      |
| 14       | Jadhav Sanika Sandip              | 54       | Shete Nandini Prashant Shete Nandini Prashant |
| 1.5      | Jagatap Shubham Ashok             | 55       | Shinde Akanksha Ashok Shinka                  |
| 1.6      | Jamdade Aboli Sitaram             | 56       | Shinde Atharav Mahadev Shape                  |
| 17       | Kadam Vishvajeet Mahadev          | 57       | Shinde Bharathi Raghunath                     |
| 18       | Kalaskar Shruti Sunil (Onisokos-  | 58       | Solase Pradnya Sanjay Provense-               |
| 19       | Khade Sarjerao Vijavkumar that    | 59       | Suryawanshi Anuja Ashok                       |
| 20       | Khandekar Rohit Sanjay RELasion   | 60       | Sutar Neha Kiran Nepros-                      |
| 21       | Khavare Rutuja Tukaram Richavee-  | 61       | Vibhute Siddharth Sanjay VS5-                 |
| 22       | Khot Tushar Shashikant Phot-F     | 62       | Waghamare Amruta Arun Roghone                 |
| 23       | Khutale Abhishek Vasant           | 63       | Waghamare Sayojita Sunil                      |
| 24       | Killedar Manswini Mansing 00003   | 64       | Yadav Asha Subhash                            |
| 25       | Kudalkar Shreya Santosh Shreen    | 65       | Bhatale Kajal Atul                            |
| 26       | Lokhande Samiksha C. CL           | 66       | Hasabe Sakshi Sanjay                          |
| 27       | Madditot Swati Ramesh acalle      | 67       | Koravi Poonam Balu (Boopant                   |
| 28       | Mane Komal Krishnat (30002-       | 68       | Kumbhar Shubham (Structure                    |
| 29       | Mane Samruddhi Sanjay Man@-       | 69       | Mandal Ankita Nikhil Aniba                    |
| 30       | Mohite Raviraj Rangrao R. Masik   | 70       | Patil Janhavi Deepak                          |
| 31       | More Rushikesh Hanmant            | 71       | Patil Rushikesh                               |
| 32       | Mulani Anisa Babasaheb Anisalua   | 72       | Patil Ruturaj RobilB-                         |
| 33       | Nagonde Aniket Kallappa ANMA      | 73       | Shetake Jyoti Suryaji                         |
| 34       | Nalwade Sonali Somnath 🗚          | 74       | Surwase Gitanjali (G) (40005-                 |
| 35       | Namdas Gayatri Dada NasyderyD-    | 75       | Suryawanshi Tejashree                         |
| 36       | Pathankar Prajval Pratap Brok 0 - | 76       | Zende Sangram ZendeS                          |
| 37       | Patil Mandar Sanjay Quilips       |          | Contract South Contract                       |
| 38       | Patil Pranav Sunil Pranaslo-      |          |                                               |
| 39       | Patil Raysing Subhash Carsing     |          | Y                                             |
| 40       | Patil Rutuja Arun Rustica P       |          |                                               |