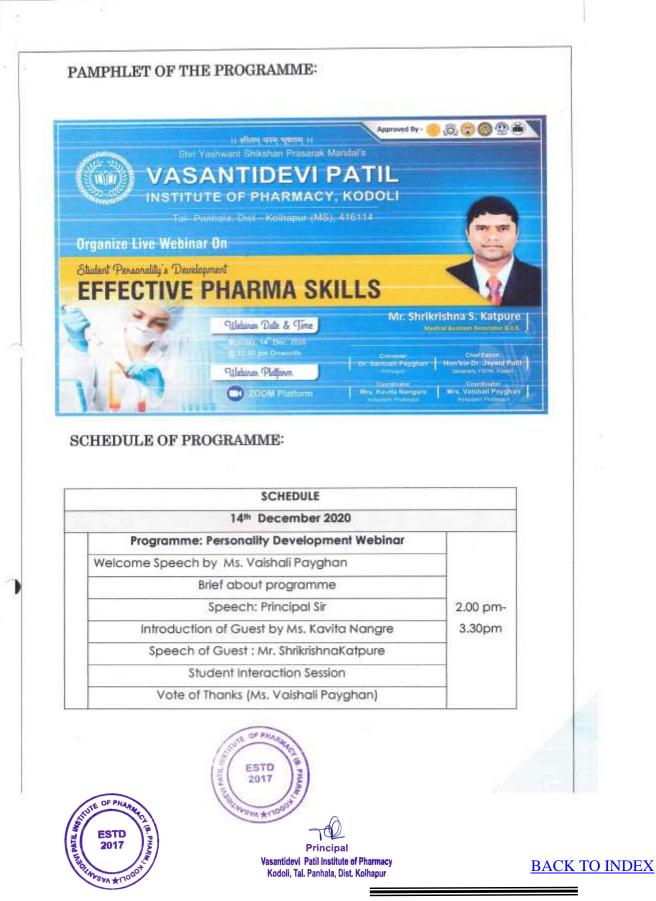

#### **VASANTIDEVI PATIL INSTITUTE OF PHARMACY** SELF STUDY REPORT (SSR) YEAR 2023

|                      | xpert Guest Lecture                 |                |
|----------------------|-------------------------------------|----------------|
|                      | Schedule                            |                |
| T                    | narsiay, 3 <sup>11</sup> Margh 2022 |                |
| Time                 | Event                               | and a state of |
| 12.00 pm to 12.05pm  | Welcome of Chief Guest              |                |
|                      | k.                                  |                |
| 12.05 pm to 12.10 pm | Lamp lightening Ceremony            |                |
| 12.10 pm to 12.15 pm | Felicitation of chief guest         |                |
| 12.15 pm to 12.20 pm | Welcome note by Principal           |                |
| 12.20pm to 01.00 pm  | Speech by chief guest               |                |
| 01.00 pm to 01.05 pm | Vote of thanks                      |                |
|                      |                                     |                |
|                      | 1                                   |                |
| а<br>С               | je –                                |                |
|                      | 1                                   |                |
|                      |                                     |                |
|                      |                                     |                |
|                      | 5 ×                                 |                |
| *CC                  |                                     |                |
|                      |                                     |                |
|                      | S <sup>2</sup>                      |                |
|                      | 4400                                |                |
|                      |                                     |                |
| ESTD 2017            |                                     |                |

#### > About Lecture:

➤ Inaugural Ceremony: Starting of the Program with welcoming of chief guest Gautami P. Joshi, (International Soft Skill Trainer) and inaugural ceremony. In inaugural ceremony welcome to our Honorable Secretory Dr. Jayant P. Patil Saheb, Honorable beloved Principal Dr. Santosh A. Payghan sir, Respected HOD Mr. Anand S. Babar sir and Teachers.

Beginning of the program giving Goddess blessed with Maa Saraswati Poojan and Lamp lightening ceremony.

After Lamp lightening ceremony the speaker introduction was given by Prof. Kavita Mane very nicely. After introduction of speaker felicitation of chief guest by principal Dr. Santosh A. Payghan.

Principal Dr. Santosh Payghan sir gave the welcome speech and also told the purpose of guest lecture very nicely.

After principal sir speech the Ms. Gautami Joshi mam start the lecture with the information about English Grammar and Fluency. mam was told about Nouns, in that learning to define nouns, Indefinite articles and definite articles, Adjectives, Present tense, past tense, future tense, prepositions, fluency, voice etc. Mam also shares the vowels sounds with the help of power point presentations. Mam told about how to apply English grammar in regular routine. She was encouraging the students and take the activity regarding to students. Students also actively participated in these activities. This session was interactive session.

The vote of thanks was given by Prof. Kavita Mane.

Photo Gallery:

@ Vasantidevi Patil Institute of Pharmacy, Kodoli

Principal Vasantidevi Patil Institute of Pharmacy Kodoli, Tal. Panhala, Dist. Kolhapur

BACK TO INDEX