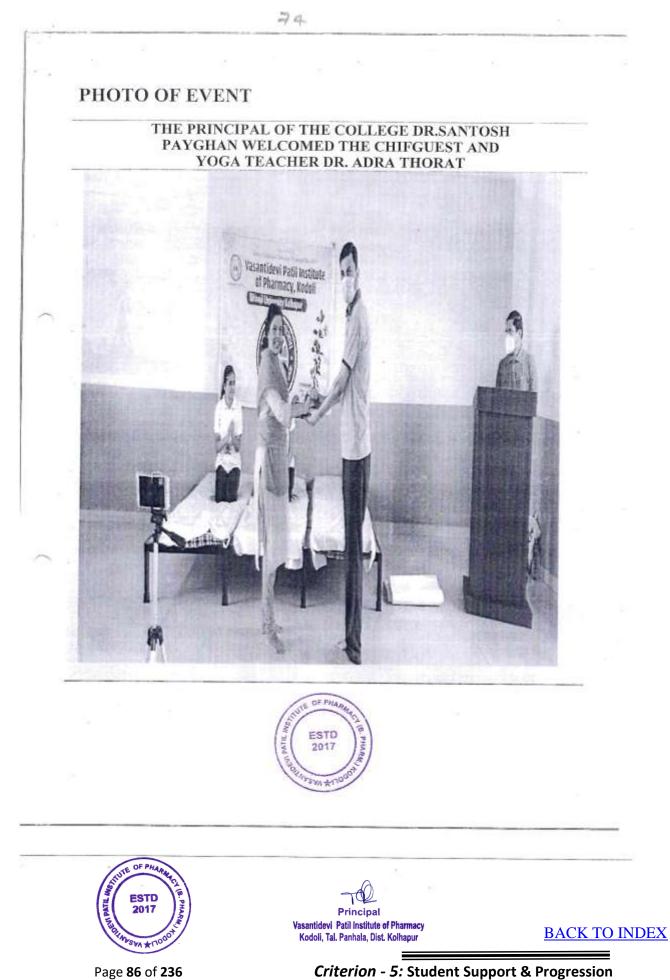

e book.

After this, the N.S.S Coordinator of Vasantidevi Patil Institute of Pharmacy, Kodoli Mr. Umesh Patil addressed the gathering on the topic objectives of Shivaji Univercity National Service scheme international yoga day Awareness

IMPORTANTS OF YOGA

Yoga is one of the best solutions for stress relief

Yoga helps for inner peace

Yoga Improves Immunity

Practice of Yoga Offers Greater Awareness

Yoga improves relationships

Yoga Increases Energy

Yoga Gives you Better Flexibility and Posture

Yoga helps in improving intuition





Page 84 of 236

Principal Vasantidevi Patil Institute of Pharmacy Kodoli, Tal. Panhala, Dist. Kolhapur

**BACK TO INDEX** 







Page 85 of 236

Principal Vasantidevi Patil Institute of Pharmacy Kodoli, Tal. Panhala, Dist. Kolhapur

**BACK TO INDEX** 







75





Page 87 of 236



BACK TO INDEX





Page 88 of 236

Criterion - 5: Student Support & Progression

BACK TO INDEX



NEWES

# वासंतीदेवी पाटील फार्मसीत आंतरराष्ट्रीय योगा दिन



Sunil Rajput

23 hours ago

कोडोली / कोल्हापूर : श्री यशवंत शिक्षण प्रसारक मंडळ संचलित वासंतीदेवी पाटील इन्स्टिट्यूट ऑफ फार्मसी महाविद्यालयात राष्ट्रीय सेवा योजना विभागाच्या पुढाकाराने आंतरराष्ट्रीय योगा दिन ऑनलाईन व ऑफलाईन पद्धतीने साजरा करण्यात आला.





Page 89 of 236

Principal Vasantidevi Patil Institute of Pharmacy Kodoli, Tal. Panhala, Dist. Kolhapur

BACK TO INDEX





### Vasantidevi Patil Institute of Pharmacy, Kodoli

| ame of Programme International Yoga Day |            |  |
|-----------------------------------------|------------|--|
| Date                                    | 21/06/2021 |