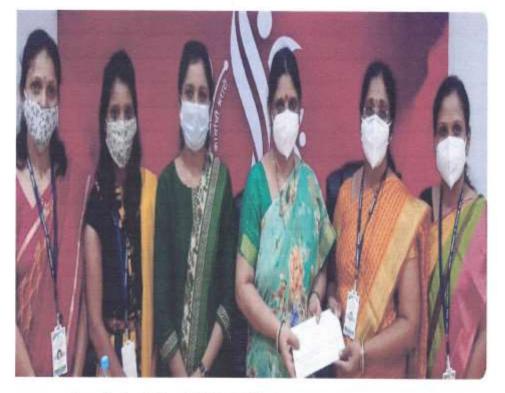

#### > About Lecture:

➤ Inaugural Ceremony: Starting of the Program with welcoming of chief guest Gautami P. Joshi, (International Soft Skill Trainer) and inaugural ceremony. In inaugural ceremony welcome to our Honorable Secretory Dr. Jayant P. Patil Saheb, Honorable beloved Principal Dr. Santosh A. Payghan sir, Respected HOD Mr. Anand S. Babar sir and Teachers.

Beginning of the program giving Goddess blessed with Maa Saraswati Poojan and Lamp lightening ceremony.

After Lamp lightening ceremony the speaker introduction was given by Prof. Kavita Mane very nicely. After introduction of speaker felicitation of chief guest by principal Dr. Santosh A. Payghan.

Principal Dr. Santosh Payghan sir gave the welcome speech and also told the purpose of guest lecture very nicely.

After principal sir speech the Ms. Gautami Joshi mam start the lecture with the information about English Grammar and Fluency. mam was told about Nouns, in that learning to define nouns, Indefinite articles and definite articles, Adjectives, Present tense, past tense, future tense, prepositions, fluency, voice etc. Mam also shares the vowels sounds with the help of power point presentations. Mam told about how to apply English grammar in regular routine. She was encouraging the students and take the activity regarding to students. Students also actively participated in these activities. This session was interactive session.

The vote of thanks was given by Prof. Kavita Mane.

Photo Gallery:

@ Vasantidevi Patil Institute of Pharmacy, Kodoli

Principal Vasantidevi Patil Institute of Pharmacy Kodoli, Tal. Panhala, Dist. Kolhapur

BACK TO INDEX