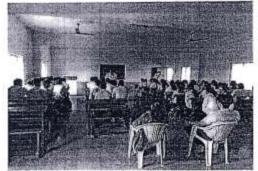

#### **VASANTIDEVI PATIL INSTITUTE OF PHARMACY** SELF STUDY REPORT (SSR) YEAR 2023

|                      | xpert Guest Lecture                 |                |
|----------------------|-------------------------------------|----------------|
|                      | Schedule                            |                |
| T                    | narsiay, 3 <sup>11</sup> Margh 2022 |                |
| Time                 | Event                               | and a state of |
| 12.00 pm to 12.05pm  | Welcome of Chief Guest              |                |
|                      | k.                                  |                |
| 12.05 pm to 12.10 pm | Lamp lightening Ceremony            |                |
| 12.10 pm to 12.15 pm | Felicitation of chief guest         |                |
| 12.15 pm to 12.20 pm | Welcome note by Principal           |                |
| 12.20pm to 01.00 pm  | Speech by chief guest               |                |
| 01.00 pm to 01.05 pm | Vote of thanks                      |                |
|                      |                                     |                |
|                      | 1                                   |                |
| а<br>С               | je –                                |                |
|                      | 1                                   |                |
|                      |                                     |                |
|                      |                                     |                |
|                      | 5 ×                                 |                |
| *CC                  |                                     |                |
|                      |                                     |                |
|                      | S <sup>2</sup>                      |                |
|                      | 4400                                |                |
|                      |                                     |                |
| ESTD 2017            |                                     |                |

#### > About Lecture:

➤ Inaugural Ceremony: Starting of the Program with welcoming of chief guest Gautami P. Joshi, (International Soft Skill Trainer) and inaugural ceremony. In inaugural ceremony welcome to our Honorable Secretory Dr. Jayant P. Patil Saheb, Honorable beloved Principal Dr. Santosh A. Payghan sir, Respected HOD Mr. Anand S. Babar sir and Teachers.

Beginning of the program giving Goddess blessed with Maa Saraswati Poojan and Lamp lightening ceremony.

After Lamp lightening ceremony the speaker introduction was given by Prof. Kavita Mane very nicely. After introduction of speaker felicitation of chief guest by principal Dr. Santosh A. Payghan.

Principal Dr. Santosh Payghan sir gave the welcome speech and also told the purpose of guest lecture very nicely.

After principal sir speech the Ms. Gautami Joshi mam start the lecture with the information about English Grammar and Fluency. mam was told about Nouns, in that learning to define nouns, Indefinite articles and definite articles, Adjectives, Present tense, past tense, future tense, prepositions, fluency, voice etc. Mam also shares the vowels sounds with the help of power point presentations. Mam told about how to apply English grammar in regular routine. She was encouraging the students and take the activity regarding to students. Students also actively participated in these activities. This session was interactive session.

The vote of thanks was given by Prof. Kavita Mane.

Photo Gallery:

@ Vasantidevi Patil Institute of Pharmacy, Kodoli

Principal Vasantidevi Patil Institute of Pharmacy Kodoli, Tal. Panhala, Dist. Kolhapur

BACK TO INDEX