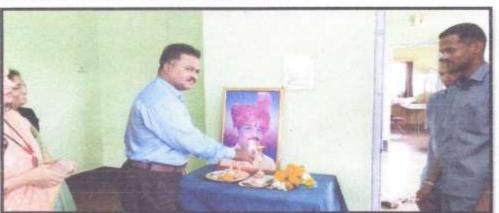

#### **VASANTIDEVI PATIL INSTITUTE OF PHARMACY** SELF STUDY REPORT (SSR) YEAR 2023

|                      | xpert Guest Lecture                 |                |
|----------------------|-------------------------------------|----------------|
|                      | Schedule                            |                |
| T                    | narsiay, 3 <sup>11</sup> Margh 2022 |                |
| Time                 | Event                               | and a state of |
| 12.00 pm to 12.05pm  | Welcome of Chief Guest              |                |
|                      | k.                                  |                |
| 12.05 pm to 12.10 pm | Lamp lightening Ceremony            |                |
| 12.10 pm to 12.15 pm | Felicitation of chief guest         |                |
| 12.15 pm to 12.20 pm | Welcome note by Principal           |                |
| 12.20pm to 01.00 pm  | Speech by chief guest               |                |
| 01.00 pm to 01.05 pm | Vote of thanks                      |                |
|                      |                                     |                |
|                      | 1                                   |                |
| а<br>С               | je –                                |                |
|                      | 1                                   |                |
|                      |                                     |                |
|                      |                                     |                |
|                      | 5 ×                                 |                |
| *CC                  |                                     |                |
|                      |                                     |                |
|                      | S <sup>2</sup>                      |                |
|                      | 4400                                |                |
|                      |                                     |                |
| ESTD 2017            |                                     |                |

#### > About Lecture:

➤ Inaugural Ceremony: Starting of the Program with welcoming of chief guest Gautami P. Joshi, (International Soft Skill Trainer) and inaugural ceremony. In inaugural ceremony welcome to our Honorable Secretory Dr. Jayant P. Patil Saheb, Honorable beloved Principal Dr. Santosh A. Payghan sir, Respected HOD Mr. Anand S. Babar sir and Teachers.

Beginning of the program giving Goddess blessed with Maa Saraswati Poojan and Lamp lightening ceremony.

After Lamp lightening ceremony the speaker introduction was given by Prof. Kavita Mane very nicely. After introduction of speaker felicitation of chief guest by principal Dr. Santosh A. Payghan.

Principal Dr. Santosh Payghan sir gave the welcome speech and also told the purpose of guest lecture very nicely.

After principal sir speech the Ms. Gautami Joshi mam start the lecture with the information about English Grammar and Fluency. mam was told about Nouns, in that learning to define nouns, Indefinite articles and definite articles, Adjectives, Present tense, past tense, future tense, prepositions, fluency, voice etc. Mam also shares the vowels sounds with the help of power point presentations. Mam told about how to apply English grammar in regular routine. She was encouraging the students and take the activity regarding to students. Students also actively participated in these activities. This session was interactive session.