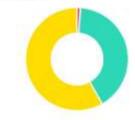

Total number of response(s) : 45 / 66

| Question      | How m | as the overall arrangem | ents of the Programm | e /Event   |
|---------------|-------|-------------------------|----------------------|------------|
| Arawer        | Value | No. of response(a)      | Response value       | Response % |
| Below Average | 1     | 0                       | 0                    | 0.00       |
| Average       | 2     | 0                       | 0                    | 0.00       |
| Good Good     | 3     | 17                      | 51                   | 22.67      |
| Very Good     | 4     | 10                      | 40                   | 17.78      |
| Excelent      | 5     | 1B                      | 90                   | 40.00      |
| Performance   |       |                         |                      | 90.44      |