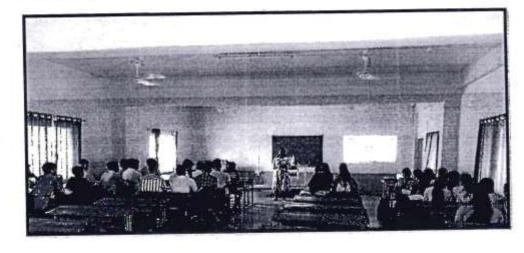

#### > About Lecture:

➤ Inaugural Ceremony: Starting of the Program with welcoming of chief guest Gautami P. Joshi, (International Soft Skill Trainer) and inaugural ceremony. In inaugural ceremony welcome to our Honorable Secretory Dr. Jayant P. Patil Saheb, Honorable beloved Principal Dr. Santosh A. Payghan sir, Respected HOD Mr. Anand S. Babar sir and Teachers.

Beginning of the program giving Goddess blessed with Maa Saraswati Poojan and Lamp lightening ceremony.

After Lamp lightening ceremony the speaker introduction was given by Prof. Kavita Mane very nicely. After introduction of speaker felicitation of chief guest by principal Dr. Santosh A. Payghan.

Principal Dr. Santosh Payghan sir gave the welcome speech and also told the purpose of guest lecture very nicely.

After principal sir speech the Ms. Gautami Joshi mam start the lecture with the information about English Grammar and Fluency. mam was told about Nouns, in that learning to define nouns, Indefinite articles and definite articles, Adjectives, Present tense, past tense, future tense, prepositions, fluency, voice etc. Mam also shares the vowels sounds with the help of power point presentations. Mam told about how to apply English grammar in regular routine. She was encouraging the students and take the activity regarding to students. Students also actively participated in these activities. This session was interactive session.

The vote of thanks was given by Prof. Kavita Mane.

Photo Gallery:

@ Vasantidevi Patil Institute of Pharmacy, Kodoli

Principal Vasantidevi Patil Institute of Pharmacy Kodoli, Tal. Panhala, Dist. Kolhapur

BACK TO INDEX