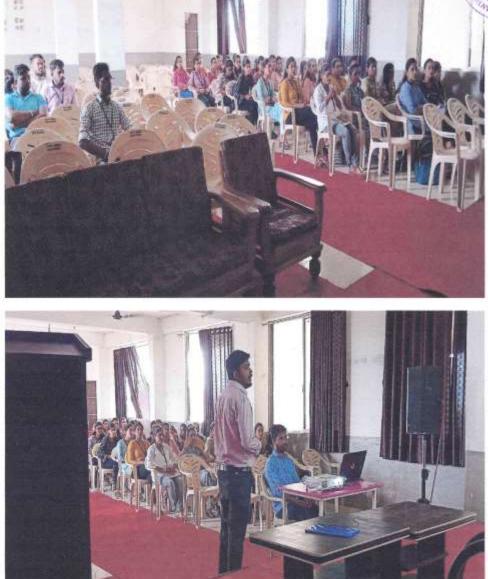

#### > About Lecture:

➤ Inaugural Ceremony: Starting of the Program with welcoming of chief guest Gautami P. Joshi, (International Soft Skill Trainer) and inaugural ceremony. In inaugural ceremony welcome to our Honorable Secretory Dr. Jayant P. Patil Saheb, Honorable beloved Principal Dr. Santosh A. Payghan sir, Respected HOD Mr. Anand S. Babar sir and Teachers.

Beginning of the program giving Goddess blessed with Maa Saraswati Poojan and Lamp lightening ceremony.

After Lamp lightening ceremony the speaker introduction was given by Prof. Kavita Mane very nicely. After introduction of speaker felicitation of chief guest by principal Dr. Santosh A. Payghan.

Principal Dr. Santosh Payghan sir gave the welcome speech and also told the purpose of guest lecture very nicely.

After principal sir speech the Ms. Gautami Joshi mam start the lecture with the information about English Grammar and Fluency. mam was told about Nouns, in that learning to define nouns, Indefinite articles and definite articles, Adjectives, Present tense, past tense, future tense, prepositions, fluency, voice etc. Mam also shares the vowels sounds with the help of power point presentations. Mam told about how to apply English grammar in regular routine. She was encouraging the students and take the activity regarding to students. Students also actively participated in these activities. This session was interactive session.

The vote of thanks was given by Prof. Kavita Mane.

Photo Gallery:

@ Vasantidevi Patil Institute of Pharmacy, Kodoli

Principal Vasantidevi Patil Institute of Pharmacy Kodoli, Tal. Panhala, Dist. Kolhapur

BACK TO INDEX