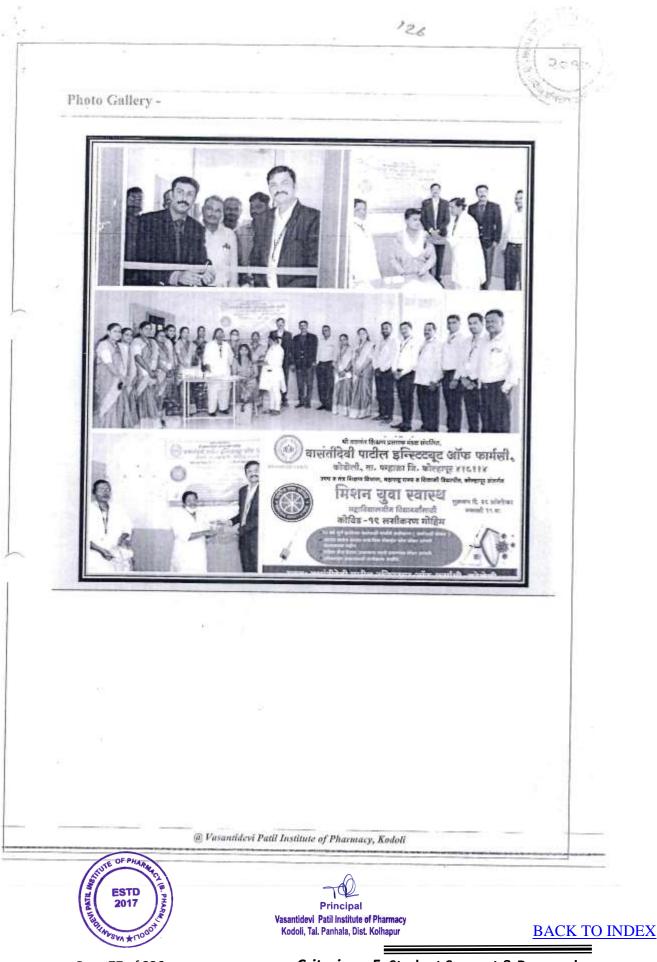

rried out under "Mission Youth Health". College students spontaneously responded to this. In carrying out this campaign, the health workers of the primary health center at Kekhle got great support More than 20 students were vaccinated under this campaign. To implement this campaign, the principal of the college, Dr. Santosh Payghan provided valuable guidance. The planning of this campaign was done by the coordinator of Natinal Service Scheme Performed by Mr. Suraj Jadhav, Mr.Umesh Patil. Other teachers and non-teaching staff of the college were also present.

@ Vasantidevi Patil Institute of Pharmacy, Kodoli

Principal Vasantidevi Patil Institute of Pharmacy

Kodoli, Tal. Panhala, Dist. Kolhapur



Page **75** of **236** 

Criterion - 5: Student Support & Progression

BACK TO INDEX









Page **77** of **236** 









निर्गल ग्राम धर्वावरण संतुत्तित समृद डाम स्थापना :०१-०६-१९४५



ता.पन्हाळा चि.कोल्हापूर,फोन ०२३२८ – २२४११४ Email ID :kodoli4044@gmail.com

120

दि.०२/११/२०२०

प्रति, मा. प्राचार्यासो बासंतीदेबी पाटिल इन्स्टिटूट ऑफ़ फार्मसी कोडोली ता. पन्हाळा जि. कोल्हापुर

विषय :- आभार पत्र

महोदय

आपल्या महाविद्यालयामध्ये कोरोना काळात विद्यार्थी यांचे आरोग्य सुरक्षित राहण्याची दृष्टीने व खबरदारी घेण्याचे दृष्टीने आपला सर्व परिसर आपण कोरोना लसीकरण कार्यक्रम करून घेतला व आपल्या महाविद्यालयामध्ये येणाऱ्या विद्यार्थ्यांचे आरोग्य आणि रोगप्रतिकारक शक्ती टिकून राहावे याबद्दल मार्गदर्शन कले हा उपक्रम आरोग्याच्या दृष्टीने खूप महत्त्वाचा आहे असेच योगदान आपण मौजे कोडोली येथील नागरिकांना करावे व आपल्या देशावर आलेल्या या महामारी संकटातून मुक्त करण्याचे दृष्टीने योगदान करावे.हा उपक्रम