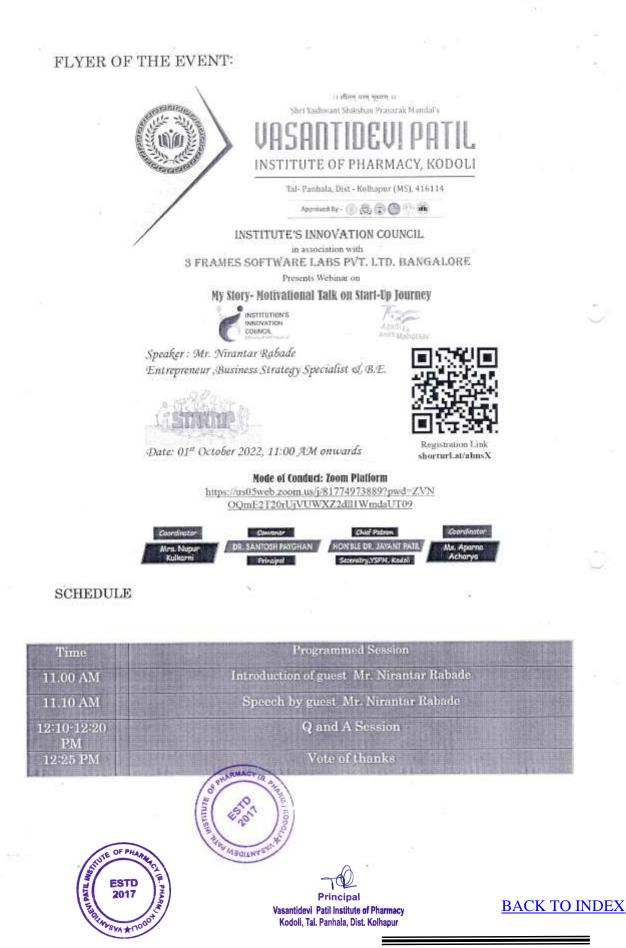

#### Motivational Talk on Start-Up Journey

# "Motivational Talk on Start-Up Journey"

### By

"Mr. Nirantar Rabade

3 Frames Software Labs Pvt. Ltd, Bangalore"

(Saturday, 01st October, 2022)

Under

#### Webinar Details :

Webinar was arranged organized by Vasantidevi Patil Institute of Pharmacy, Kodoli on Start-Up in collaboration with 3 Frames Software Pvt. Ltd, Bangalore. Our Expert speaker was Mr. Nirantar Rabade is Head of Business Strategy Specialist, Entrepreneur and B.E. Webinar started at 11.00 am from Zoom meet platform and the Meeting link was https://us05web.zoom.us/j/81774973889?pwd=ZVNOQmE2T20rUjVUWXZ2dll1W mdaUT09. Dr. S. A. Payghan Sir guided for the session. Prof. Nupur Kulkarni gave introduction of guest speaker Mr. Nirantar Rabade to the students. Vote of thanks for the session was carried out by Miss. Aparna Acharya mam.

Total 70 students had participated themselves after successful registration. We really appreciate Mr. Nirantar Rabade for this wonderful session.

#### PROGRAMME AT A GLANCE:

10

Page 7 of 236

Principal Vasantidevi Patil Institute of Pharmacy Kodoli, Tal. Panhala, Dist. Kolhapur

**BACK TO INDEX** 

Page 8 of 236

Principal Vasantidevi Patil Institute of Pharmacy Kodoli, Tal. Panhala, Dist. Kolhapur