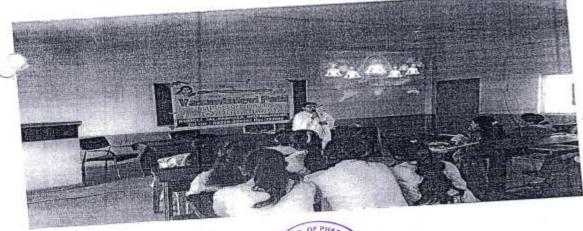

#### **VASANTIDEVI PATIL INSTITUTE OF PHARMACY** SELF STUDY REPORT (SSR) YEAR 2023

|                      | xpert Guest Lecture                 |                |
|----------------------|-------------------------------------|----------------|
|                      | Schedule                            |                |
| T                    | narsiay, 3 <sup>11</sup> Margh 2022 |                |
| Time                 | Event                               | and a state of |
| 12.00 pm to 12.05pm  | Welcome of Chief Guest              |                |
|                      | k.                                  |                |
| 12.05 pm to 12.10 pm | Lamp lightening Ceremony            |                |
| 12.10 pm to 12.15 pm | Felicitation of chief guest         |                |
| 12.15 pm to 12.20 pm | Welcome note by Principal           |                |
| 12.20pm to 01.00 pm  | Speech by chief guest               |                |
| 01.00 pm to 01.05 pm | Vote of thanks                      |                |
|                      |                                     |                |
|                      | 1                                   |                |
| а<br>С               | je –                                |                |
|                      | 1                                   |                |
|                      |                                     |                |
|                      |                                     |                |
|                      | 5 ×                                 |                |
| *CC                  |                                     |                |
|                      |                                     |                |
|                      | S <sup>2</sup>                      |                |
|                      | 4400                                |                |
|                      |                                     |                |
| ESTD 2017            |                                     |                |

#### > About Lecture:

➤ Inaugural Ceremony: Starting of the Program with welcoming of chief guest Gautami P. Joshi, (International Soft Skill Trainer) and inaugural ceremony. In inaugural ceremony welcome to our Honorable Secretory Dr. Jayant P. Patil Saheb, Honorable beloved Principal Dr. Santosh A. Payghan sir, Respected HOD Mr. Anand S. Babar sir and Teachers.

Beginning of the program giving Goddess blessed with Maa Saraswati Poojan and Lamp lightening ceremony.

After Lamp lightening ceremony the speaker introduction was given by Prof. Kavita Mane very nicely. After introduction of speaker felicitation of chief guest by principal Dr. Santosh A. Payghan.

Principal Dr. Santosh Payghan sir gave the welcome speech and also told the purpose of guest lecture very nicely.

After principal sir speech the Ms. Gautami Joshi mam start the lecture with the information about English Grammar and Fluency. mam was told about Nouns, in that learning to define nouns, Indefinite articles and definite articles, Adjectives, Present tense, past tense, future tense, prepositions, fluency, voice etc. Mam also shares the vowels sounds with the help of power point presentations. Mam told about how to apply English grammar in regular routine. She was encouraging the students and take the activity regarding to students. Students also actively participated in these activities. This session was interactive session.

The vote of thanks was given by Prof. Kavita Mane.

Photo Gallery:

@ Vasantidevi Patil Institute of Pharmacy, Kodoli

Principal Vasantidevi Patil Institute of Pharmacy Kodoli, Tal. Panhala, Dist. Kolhapur

BACK TO INDEX