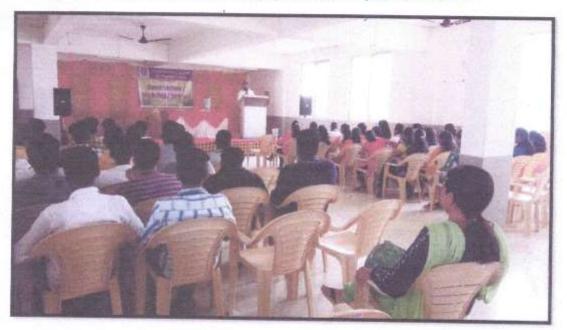

#### **VASANTIDEVI PATIL INSTITUTE OF PHARMACY** SELF STUDY REPORT (SSR) YEAR 2023

|                      | xpert Guest Lecture                 |                |
|----------------------|-------------------------------------|----------------|
|                      | Schedule                            |                |
| T                    | narsiay, 3 <sup>11</sup> Margh 2022 |                |
| Time                 | Event                               | and a state of |
| 12.00 pm to 12.05pm  | Welcome of Chief Guest              |                |
|                      | k.                                  |                |
| 12.05 pm to 12.10 pm | Lamp lightening Ceremony            |                |
| 12.10 pm to 12.15 pm | Felicitation of chief guest         |                |
| 12.15 pm to 12.20 pm | Welcome note by Principal           |                |
| 12.20pm to 01.00 pm  | Speech by chief guest               |                |
| 01.00 pm to 01.05 pm | Vote of thanks                      |                |
|                      |                                     |                |
|                      | 1                                   |                |
| а<br>С               | je –                                |                |
|                      | 1                                   |                |
|                      |                                     |                |
|                      |                                     |                |
|                      | 5 ×                                 |                |
| *CC                  |                                     |                |
|                      |                                     |                |
|                      | S <sup>2</sup>                      |                |
|                      | 4400                                |                |
|                      |                                     |                |
| ESTD 2017            |                                     |                |

#### > About Lecture:

➤ Inaugural Ceremony: Starting of the Program with welcoming of chief guest Gautami P. Joshi, (International Soft Skill Trainer) and inaugural ceremony. In inaugural ceremony welcome to our Honorable Secretory Dr. Jayant P. Patil Saheb, Honorable beloved Principal Dr. Santosh A. Payghan sir, Respected HOD Mr. Anand S. Babar sir and Teachers.

Beginning of the program giving Goddess blessed with Maa Saraswati Poojan and Lamp lightening ceremony.

After Lamp lightening ceremony the speaker introduction was given by Prof. Kavita Mane very nicely. After introduction of speaker felicitation of chief guest by principal Dr. Santosh A. Payghan.

Principal Dr. Santosh Payghan sir gave the welcome speech and also told the purpose of guest lecture very nicely.

After principal sir speech the Ms. Gautami Joshi mam start the lecture with the information about English Grammar and Fluency. mam was told about Nouns, in that learning to define nouns, Indefinite articles and definite articles, Adjectives, Present tense, past tense, future tense, prepositions, fluency, voice etc. Mam also shares the vowels sounds with the help of power point presentations. Mam told about how to apply English grammar in regular routine. She was encouraging the students and take the activity regarding to students. Students also actively participated in these activities. This session was interactive session.

The vote of thanks was given by Prof. Kavita Mane.

Photo Gallery:

@ Vasantidevi Patil Institute of Pharmacy, Kodoli

Principal Vasantidevi Patil Institute of Pharmacy Kodoli, Tal. Panhala, Dist. Kolhapur

BACK TO INDEX