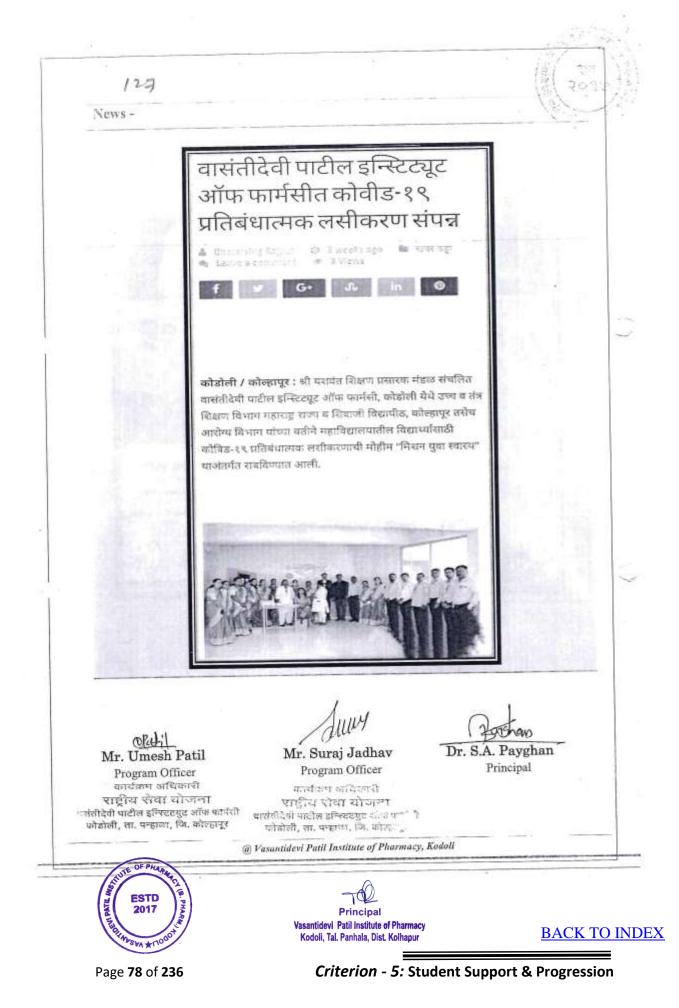

h Health". College students spontaneously responded to this. In carrying out this campaign, the health workers of the primary health center at Kekhle got great support More than 20 students were vaccinated under this campaign. To implement this campaign, the principal of the college, Dr. Santosh Payghan provided valuable guidance. The planning of this campaign was done by the coordinator of Natinal Service Scheme Performed by Mr. Suraj Jadhav, Mr.Umesh Patil. Other teachers and non-teaching staff of the college were also present.

@ Vasantidevi Patil Institute of Pharmacy, Kodoli

Principal Vasantidevi Patil Institute of Pharmacy

Kodoli, Tal. Panhala, Dist. Kolhapur



Page **75** of **236** 

Criterion - 5: Student Support & Progression

BACK TO INDEX









Page **77** of **236** 









निर्गल ग्राम धर्वावरण संतुत्तित समृद डाम स्थापना :०१-०६-१९४५



ता.पन्हाळा चि.कोल्हापूर,फोन ०२३२८ – २२४११४ Email ID :kodoli4044@gmail.com

120

दि.०२/११/२०२०

प्रति, मा. प्राचार्यासो बासंतीदेबी पाटिल इन्स्टिटूट ऑफ़ फार्मसी कोडोली ता. पन्हाळा जि. कोल्हापुर

विषय :- आभार पत्र

महोदय

आपल्या महाविद्यालयामध्ये कोरोना काळात विद्यार्थी यांचे आरोग्य सुरक्षित राहण्याची दृष्टीने व खबरदारी घेण्याचे दृष्टीने आपला सर्व परिसर आपण कोरोना लसीकरण कार्यक्रम करून घेतला व आपल्या महाविद्यालयामध्ये येणाऱ्या विद्यार्थ्यांचे आरोग्य आणि रोगप्रतिकारक शक्ती टिकून राहावे याबद्दल मार्गदर्शन कले हा उपक्रम आरोग्याच्या दृष्टीने खूप महत्त्वाचा आहे असेच योगदान आपण मौजे कोडोली येथील नागरिकांना करावे व आपल्या देशावर आलेल्या या महामारी संकटातून मुक्त करण्याचे दृष्टीने योगदान करावे.हा उपक्रम दि.२९/१०/२०२० रोजी राबविणेत