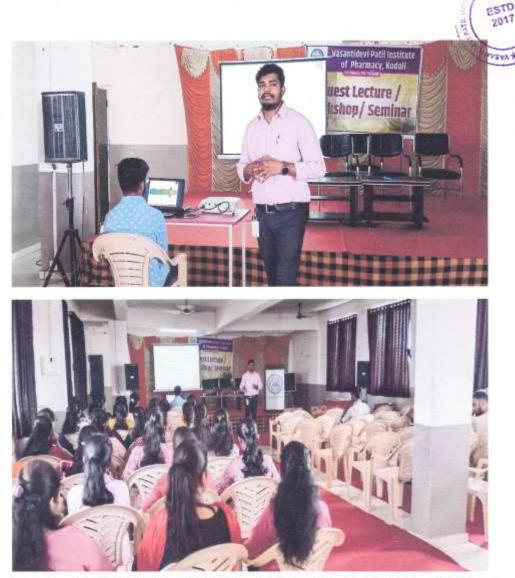

#### **VASANTIDEVI PATIL INSTITUTE OF PHARMACY** SELF STUDY REPORT (SSR) YEAR 2023

|                      | xpert Guest Lecture                 |                |
|----------------------|-------------------------------------|----------------|
|                      | Schedule                            |                |
| T                    | narsiay, 3 <sup>11</sup> Margh 2022 |                |
| Time                 | Event                               | and a state of |
| 12.00 pm to 12.05pm  | Welcome of Chief Guest              |                |
|                      | k.                                  |                |
| 12.05 pm to 12.10 pm | Lamp lightening Ceremony            |                |
| 12.10 pm to 12.15 pm | Felicitation of chief guest         |                |
| 12.15 pm to 12.20 pm | Welcome note by Principal           |                |
| 12.20pm to 01.00 pm  | Speech by chief guest               |                |
| 01.00 pm to 01.05 pm | Vote of thanks                      |                |
|                      |                                     |                |
|                      | 1                                   |                |
| а<br>С               | je –                                |                |
|                      | 1                                   |                |
|                      |                                     |                |
|                      |                                     |                |
|                      | 5 ×                                 |                |
| *CC                  |                                     |                |
|                      |                                     |                |
|                      | S <sup>2</sup>                      |                |
|                      | 4400                                |                |
|                      |                                     |                |
| ESTD 2017            |                                     |                |

#### > About Lecture:

➤ Inaugural Ceremony: Starting of the Program with welcoming of chief guest Gautami P. Joshi, (International Soft Skill Trainer) and inaugural ceremony. In inaugural ceremony welcome to our Honorable Secretory Dr. Jayant P. Patil Saheb, Honorable beloved Principal Dr. Santosh A. Payghan sir, Respected HOD Mr. Anand S. Babar sir and Teachers.

Beginning of the program giving Goddess blessed with Maa Saraswati Poojan and Lamp lightening ceremony.

After Lamp lightening ceremony the speaker introduction was given by Prof. Kavita Mane very nicely. After introduction of speaker felicitation of chief guest by principal Dr. Santosh A. Payghan.

Principal Dr. Santosh Payghan sir gave the welcome speech and also told the purpose of guest lecture very nicely.

After principal sir speech the Ms. Gautami Joshi mam start the lecture with the information about English Grammar and Fluency. mam was told about Nouns, in that learning to define nouns, Indefinite articles and definite articles, Adjectives, Present tense, past tense, future tense, prepositions, fluency, voice etc. Mam also shares the vowels sounds with the help of power point presentations. Mam told about how to apply English grammar in regular routine. She was encouraging the students and take the activity regarding to students. Students also actively participated in these activities. This session was interactive session.