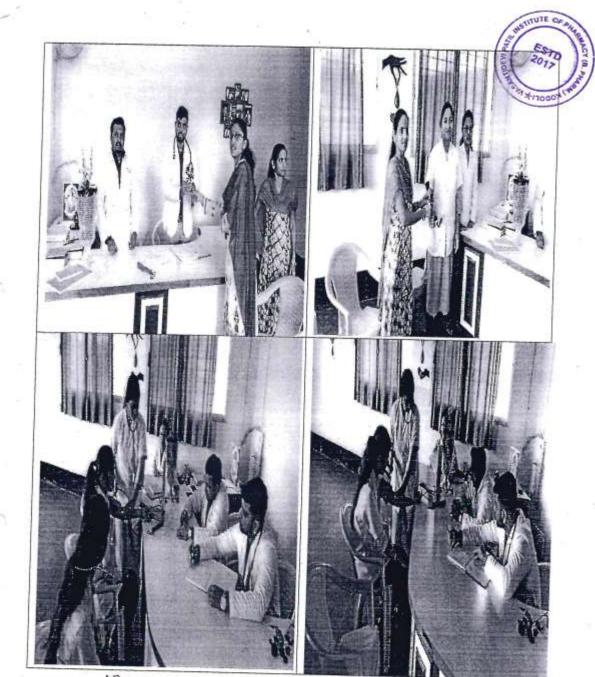

#### **VASANTIDEVI PATIL INSTITUTE OF PHARMACY** SELF STUDY REPORT (SSR) YEAR 2023

|                      | xpert Guest Lecture                 |                |
|----------------------|-------------------------------------|----------------|
|                      | Schedule                            |                |
| T                    | narsiay, 3 <sup>11</sup> Margh 2022 |                |
| Time                 | Event                               | and a state of |
| 12.00 pm to 12.05pm  | Welcome of Chief Guest              |                |
|                      | k.                                  |                |
| 12.05 pm to 12.10 pm | Lamp lightening Ceremony            |                |
| 12.10 pm to 12.15 pm | Felicitation of chief guest         |                |
| 12.15 pm to 12.20 pm | Welcome note by Principal           |                |
| 12.20pm to 01.00 pm  | Speech by chief guest               |                |
| 01.00 pm to 01.05 pm | Vote of thanks                      |                |
|                      |                                     |                |
|                      | 1                                   |                |
| а<br>С               | je –                                |                |
|                      | 1                                   |                |
|                      |                                     |                |
|                      |                                     |                |
|                      | 5 ×                                 |                |
| *CC                  |                                     |                |
|                      |                                     |                |
|                      | S <sup>2</sup>                      |                |
|                      | 4400                                |                |
|                      |                                     |                |
| ESTD 2017            |                                     |                |

#### > About Lecture:

➤ Inaugural Ceremony: Starting of the Program with welcoming of chief guest Gautami P. Joshi, (International Soft Skill Trainer) and inaugural ceremony. In inaugural ceremony welcome to our Honorable Secretory Dr. Jayant P. Patil Saheb, Honorable beloved Principal Dr. Santosh A. Payghan sir, Respected HOD Mr. Anand S. Babar sir and Teachers.

Beginning of the program giving Goddess blessed with Maa Saraswati Poojan and Lamp lightening ceremony.

After Lamp lightening ceremony the speaker introduction was given by Prof. Kavita Mane very nicely. After introduction of speaker felicitation of chief guest by principal Dr. Santosh A. Payghan.

Principal Dr. Santosh Payghan sir gave the welcome speech and also told the purpose of guest lecture very nicely.

After principal sir speech the Ms. Gautami Joshi mam start the lecture with the information about English Grammar and Fluency. mam was told about Nouns, in that learning to define nouns, Indefinite articles and definite articles, Adjectives, Present tense, past tense, future tense, prepositions, fluency, voice etc. Mam also shares the vowels sounds with the help of power point presentations. Mam told about how to apply English grammar in regular routine. She was encouraging the students and take the activity regarding to students. Students also actively participated in these activities. This session was interactive session.

The vote of thanks was given by Prof. Kavita Mane.

Photo Gallery:

@ Vasantidevi Patil Institute of Pharmacy, Kodoli

Principal Vasantidevi Patil Institute of Pharmacy Kodoli, Tal. Panhala, Dist. Kolhapur

BACK TO INDEX