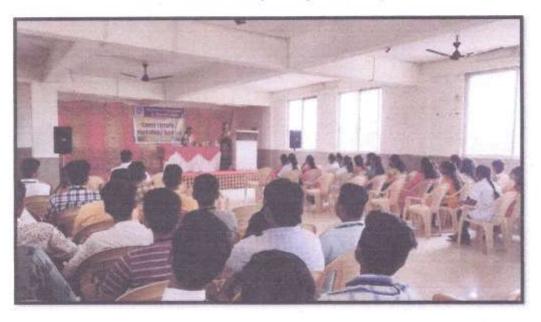

#### > About Lecture:

➤ Inaugural Ceremony: Starting of the Program with welcoming of chief guest Gautami P. Joshi, (International Soft Skill Trainer) and inaugural ceremony. In inaugural ceremony welcome to our Honorable Secretory Dr. Jayant P. Patil Saheb, Honorable beloved Principal Dr. Santosh A. Payghan sir, Respected HOD Mr. Anand S. Babar sir and Teachers.

Beginning of the program giving Goddess blessed with Maa Saraswati Poojan and Lamp lightening ceremony.

After Lamp lightening ceremony the speaker introduction was given by Prof. Kavita Mane very nicely. After introduction of speaker felicitation of chief guest by principal Dr. Santosh A. Payghan.

Principal Dr. Santosh Payghan sir gave the welcome speech and also told the purpose of guest lecture very nicely.

After principal sir speech the Ms. Gautami Joshi mam start the lecture with the information about English Grammar and Fluency. mam was told about Nouns, in that learning to define nouns, Indefinite articles and definite articles, Adjectives, Present tense, past tense, future tense, prepositions, fluency, voice etc. Mam also shares the vowels sounds with the help of power point presentations. Mam told about how to apply English grammar in regular routine. She was encouraging the students and take the activity regarding to students. Students also actively participated in these activities. This session was interactive session.

The vote of thanks was given by Prof. Kavita Mane.

Photo Gallery:

@ Vasantidevi Patil Institute of Pharmacy, Kodoli

Principal Vasantidevi Patil Institute of Pharmacy Kodoli, Tal. Panhala, Dist. Kolhapur

BACK TO INDEX