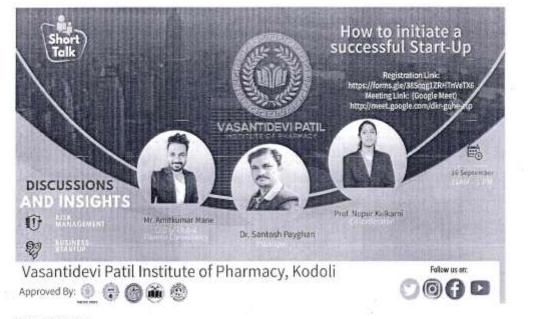

#### How to Initiate Successful Start-Up

#### Webinar Details:

Webinar was arranged organized by Vasantidevi Patil Institute of Pharmacy, Kodoli on New Arrow a Start-Up shall be planned in collaboration with Global Pharma Consultancy Services, Pune Global Pharma Consultancy Services provides guidance to pharmacy students for enlightening their bright future. Our Expert speaker was Mr. Amitkumar Mane who is CEO of Global Pharma Consultancy Services, Pune.Webinar started at 11.00 am from Google meet platformMeeting linkmeet.google.com/dkr-gqhe-ztp. . Dr. S. A. Payghan Sir guided for the session. Prof. Nupur Kulkarni gave introduction of guest speakerMr. Amitkumar Mane to the students.

Total 55 students had registered themselves via Google form. We really appreciate Mr. Amitkumar Mane for this wonderful session. They are looking forward to conduct the detailed sessions on startup for D. Pharmacy & B. Pharmacy students.

#### PAMPHLET OF THE CAMPUS DRIVE:

SCHEDULE

 Time
 Programmed Session

 11.00 AM
 Introduction of guestMr. Amitkumar Mane

 11.10 AM
 Speech by guest Mr. Amitkumar Mane

 12.30-12:50
 Q and A Session

 AM
 Vote of thanks