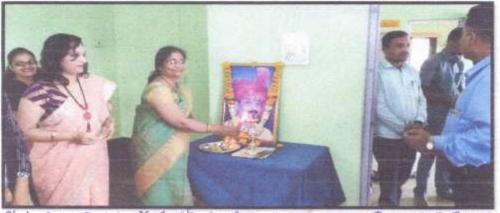

#### **VASANTIDEVI PATIL INSTITUTE OF PHARMACY** SELF STUDY REPORT (SSR) YEAR 2023

|                      | xpert Guest Lecture                 |                |
|----------------------|-------------------------------------|----------------|
|                      | Schedule                            |                |
| T                    | narsiay, 3 <sup>11</sup> Margh 2022 |                |
| Time                 | Event                               | and a state of |
| 12.00 pm to 12.05pm  | Welcome of Chief Guest              |                |
|                      | k.                                  |                |
| 12.05 pm to 12.10 pm | Lamp lightening Ceremony            |                |
| 12.10 pm to 12.15 pm | Felicitation of chief guest         |                |
| 12.15 pm to 12.20 pm | Welcome note by Principal           |                |
| 12.20pm to 01.00 pm  | Speech by chief guest               |                |
| 01.00 pm to 01.05 pm | Vote of thanks                      |                |
|                      |                                     |                |
|                      | 1                                   |                |
| а<br>С               | je –                                |                |
|                      | 1                                   |                |
|                      |                                     |                |
|                      |                                     |                |
|                      | 5 ×                                 |                |
| *CC                  |                                     |                |
|                      |                                     |                |
|                      | S <sup>2</sup>                      |                |
|                      | 4400                                |                |
|                      |                                     |                |
| ESTD 2017            |                                     |                |

#### > About Lecture:

➤ Inaugural Ceremony: Starting of the Program with welcoming of chief guest Gautami P. Joshi, (International Soft Skill Trainer) and inaugural ceremony. In inaugural ceremony welcome to our Honorable Secretory Dr. Jayant P. Patil Saheb, Honorable beloved Principal Dr. Santosh A. Payghan sir, Respected HOD Mr. Anand S. Babar sir and Teachers.

Beginning of the program giving Goddess blessed with Maa Saraswati Poojan and Lamp lightening ceremony.

After Lamp lightening ceremony the speaker introduction was given by Prof. Kavita Mane very nicely. After introduction of speaker felicitation of chief guest by principal Dr. Santosh A. Payghan.

Principal Dr. Santosh Payghan sir gave the welcome speech and also told the purpose of guest lecture very nicely.

After principal sir speech the Ms. Gautami Joshi mam start the lecture with the information about English Grammar and Fluency. mam was told about Nouns, in that learning to define nouns, Indefinite articles and definite articles, Adjectives, Present tense, past tense, future tense, prepositions, fluency, voice etc. Mam also shares the vowels sounds with the help of power point presentations. Mam told about how to apply English grammar in regular routine. She was encouraging the students and take the activity regarding to students. Students also actively participated in these activities. This session was interactive session.

The vote of thanks was given by Prof. Kavita Mane.

Photo Gallery:

@ Vasantidevi Patil Institute of Pharmacy, Kodoli

Principal Vasantidevi Patil Institute of Pharmacy Kodoli, Tal. Panhala, Dist. Kolhapur

BACK TO INDEX