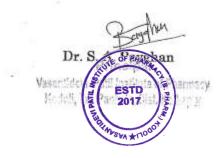

#### **VASANTIDEVI PATIL INSTITUTE OF PHARMACY** SELF STUDY REPORT (SSR) YEAR 2023

|                      | xpert Guest Lecture                 |                |
|----------------------|-------------------------------------|----------------|
|                      | Schedule                            |                |
| T                    | narsiay, 3 <sup>11</sup> Margh 2022 |                |
| Time                 | Event                               | and a state of |
| 12.00 pm to 12.05pm  | Welcome of Chief Guest              |                |
|                      | k.                                  |                |
| 12.05 pm to 12.10 pm | Lamp lightening Ceremony            |                |
| 12.10 pm to 12.15 pm | Felicitation of chief guest         |                |
| 12.15 pm to 12.20 pm | Welcome note by Principal           |                |
| 12.20pm to 01.00 pm  | Speech by chief guest               |                |
| 01.00 pm to 01.05 pm | Vote of thanks                      |                |
|                      |                                     |                |
|                      | 1                                   |                |
| а<br>С               | je –                                |                |
|                      | 1                                   |                |
|                      |                                     |                |
|                      |                                     |                |
|                      | 5 ×                                 |                |
| *CC                  |                                     |                |
|                      |                                     |                |
|                      | S <sup>2</sup>                      |                |
|                      | 4400                                |                |
|                      |                                     |                |
| ESTD 2017            |                                     |                |

#### > About Lecture:

➤ Inaugural Ceremony: Starting of the Program with welcoming of chief guest Gautami P. Joshi, (International Soft Skill Trainer) and inaugural ceremony. In inaugural ceremony welcome to our Honorable Secretory Dr. Jayant P. Patil Saheb, Honorable beloved Principal Dr. Santosh A. Payghan sir, Respected HOD Mr. Anand S. Babar sir and Teachers.

Beginning of the program giving Goddess blessed with Maa Saraswati Poojan and Lamp lightening ceremony.

After Lamp lightening ceremony the speaker introduction was given by Prof. Kavita Mane very nicely. After introduction of speaker felicitation of chief guest by principal Dr. Santosh A. Payghan.

Principal Dr. Santosh Payghan sir gave the welcome speech and also told the purpose of guest lecture very nicely.

After principal sir speech the Ms. Gautami Joshi mam start the lecture with the information about English Grammar and Fluency. mam was told about Nouns, in that learning to define nouns, Indefinite articles and definite articles, Adjectives, Present tense, past tense, future tense, prepositions, fluency, voice etc. Mam also shares the vowels sounds with the help of power point presentations. Mam told about how to apply English grammar in regular routine. She was encouraging the students and take the activity regarding to students. Students also actively participated in these activities. This session was interactive session.