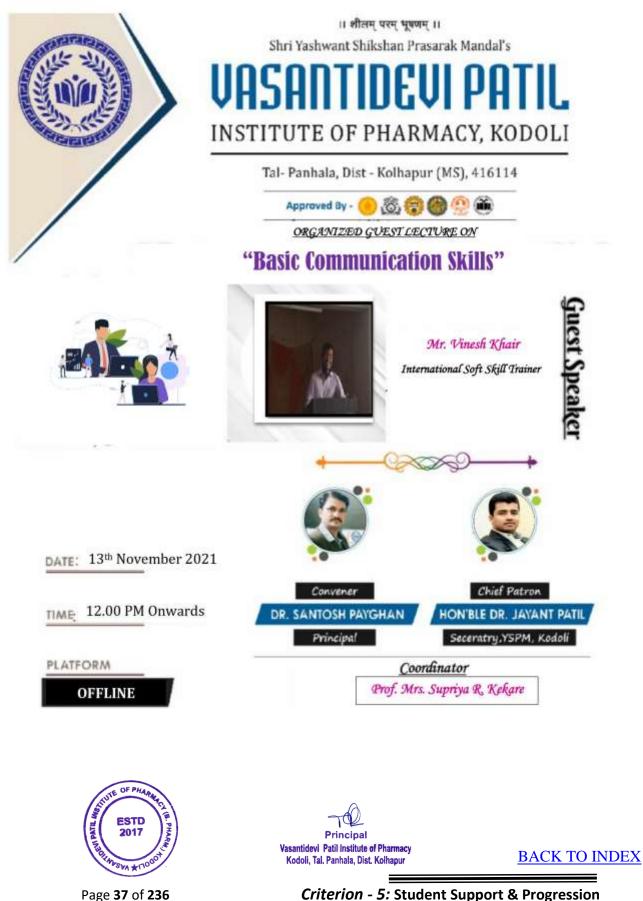

#### > About Lecture:

➤ Inaugural Ceremony: Starting of the Program with welcoming of chief guest Gautami P. Joshi, (International Soft Skill Trainer) and inaugural ceremony. In inaugural ceremony welcome to our Honorable Secretory Dr. Jayant P. Patil Saheb, Honorable beloved Principal Dr. Santosh A. Payghan sir, Respected HOD Mr. Anand S. Babar sir and Teachers.

Beginning of the program giving Goddess blessed with Maa Saraswati Poojan and Lamp lightening ceremony.

After Lamp lightening ceremony the speaker introduction was given by Prof. Kavita Mane very nicely. After introduction of speaker felicitation of chief guest by principal Dr. Santosh A. Payghan.

Principal Dr. Santosh Payghan sir gave the welcome speech and also told the purpose of guest lecture very nicely.

After principal sir speech the Ms. Gautami Joshi mam start the lecture with the information about English Grammar and Fluency. mam was told about Nouns, in that learning to define nouns, Indefinite articles and definite articles, Adjectives, Present tense, past tense, future tense, prepositions, fluency, voice etc. Mam also shares the vowels sounds with the help of power point presentations. Mam told about how to apply English grammar in regular routine. She was encouraging the students and take the activity regarding to students. Students also actively participated in these activities. This session was interactive session.

The vote of thanks was given by Prof. Kavita Mane.

Photo Gallery:

@ Vasantidevi Patil Institute of Pharmacy, Kodoli

Principal Vasantidevi Patil Institute of Pharmacy Kodoli, Tal. Panhala, Dist. Kolhapur

BACK TO INDEX