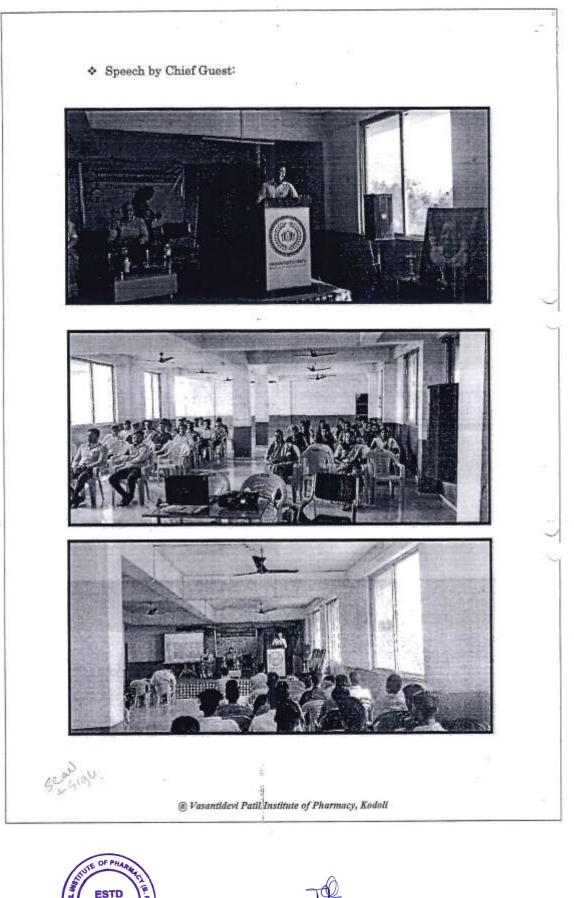

#### **VASANTIDEVI PATIL INSTITUTE OF PHARMACY** SELF STUDY REPORT (SSR) YEAR 2023

|                      | xpert Guest Lecture                 |                |
|----------------------|-------------------------------------|----------------|
|                      | Schedule                            |                |
| T                    | narsiay, 3 <sup>11</sup> Margh 2022 |                |
| Time                 | Event                               | and a state of |
| 12.00 pm to 12.05pm  | Welcome of Chief Guest              |                |
|                      | k.                                  |                |
| 12.05 pm to 12.10 pm | Lamp lightening Ceremony            |                |
| 12.10 pm to 12.15 pm | Felicitation of chief guest         |                |
| 12.15 pm to 12.20 pm | Welcome note by Principal           |                |
| 12.20pm to 01.00 pm  | Speech by chief guest               |                |
| 01.00 pm to 01.05 pm | Vote of thanks                      |                |
|                      |                                     |                |
|                      | 1                                   |                |
| а<br>С               | je –                                |                |
|                      | 1                                   |                |
|                      |                                     |                |
|                      |                                     |                |
|                      | 5 ×                                 |                |
| *CC                  |                                     |                |
|                      |                                     |                |
|                      | S <sup>2</sup>                      |                |
|                      | 4400                                |                |
|                      |                                     |                |
| ESTD 2017            |                                     |                |

#### > About Lecture:

➤ Inaugural Ceremony: Starting of the Program with welcoming of chief guest Gautami P. Joshi, (International Soft Skill Trainer) and inaugural ceremony. In inaugural ceremony welcome to our Honorable Secretory Dr. Jayant P. Patil Saheb, Honorable beloved Principal Dr. Santosh A. Payghan sir, Respected HOD Mr. Anand S. Babar sir and Teachers.

Beginning of the program giving Goddess blessed with Maa Saraswati Poojan and Lamp lightening ceremony.

After Lamp lightening ceremony the speaker introduction was given by Prof. Kavita Mane very nicely. After introduction of speaker felicitation of chief guest by principal Dr. Santosh A. Payghan.

Principal Dr. Santosh Payghan sir gave the welcome speech and also told the purpose of guest lecture very nicely.

After principal sir speech the Ms. Gautami Joshi mam start the lecture with the information about English Grammar and Fluency. mam was told about Nouns, in that learning to define nouns, Indefinite articles and definite articles, Adjectives, Present tense, past tense, future tense, prepositions, fluency, voice etc. Mam also shares the vowels sounds with the help of power point presentations. Mam told about how to apply English grammar in regular routine. She was encouraging the students and take the activity regarding to students. Students also actively participated in these activities. This session was interactive session.