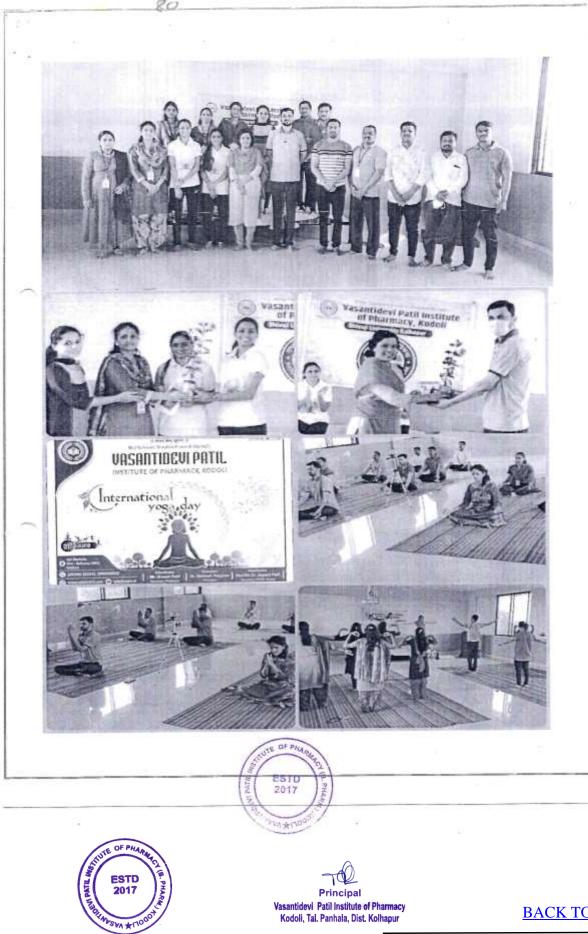

The vote of thanks was given by Prof. Kavita Mane.

Photo Gallery:

@ Vasantidevi Patil Institute of Pharmacy, Kodoli

Principal Vasantidevi Patil Institute of Pharmacy Kodoli, Tal. Panhala, Dist. Kolhapur

BACK TO INDEX