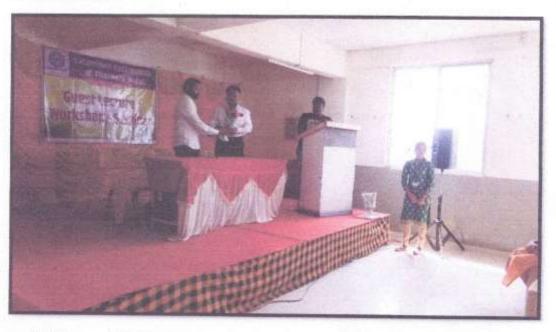

#### **VASANTIDEVI PATIL INSTITUTE OF PHARMACY** SELF STUDY REPORT (SSR) YEAR 2023

|                      | xpert Guest Lecture                 |                |
|----------------------|-------------------------------------|----------------|
|                      | Schedule                            |                |
| T                    | narsiay, 3 <sup>11</sup> Margh 2022 |                |
| Time                 | Event                               | and a state of |
| 12.00 pm to 12.05pm  | Welcome of Chief Guest              |                |
|                      | k.                                  |                |
| 12.05 pm to 12.10 pm | Lamp lightening Ceremony            |                |
| 12.10 pm to 12.15 pm | Felicitation of chief guest         |                |
| 12.15 pm to 12.20 pm | Welcome note by Principal           |                |
| 12.20pm to 01.00 pm  | Speech by chief guest               |                |
| 01.00 pm to 01.05 pm | Vote of thanks                      |                |
|                      |                                     |                |
|                      | 1                                   |                |
| а<br>С               | je –                                |                |
|                      | 1                                   |                |
|                      |                                     |                |
|                      |                                     |                |
|                      | 5 ×                                 |                |
| *CC                  |                                     |                |
|                      |                                     |                |
|                      | S <sup>2</sup>                      |                |
|                      | 4400                                |                |
|                      |                                     |                |
| ESTD 2017            |                                     |                |

#### > About Lecture:

➤ Inaugural Ceremony: Starting of the Program with welcoming of chief guest Gautami P. Joshi, (International Soft Skill Trainer) and inaugural ceremony. In inaugural ceremony welcome to our Honorable Secretory Dr. Jayant P. Patil Saheb, Honorable beloved Principal Dr. Santosh A. Payghan sir, Respected HOD Mr. Anand S. Babar sir and Teachers.

Beginning of the program giving Goddess blessed with Maa Saraswati Poojan and Lamp lightening ceremony.

After Lamp lightening ceremony the speaker introduction was given by Prof. Kavita Mane very nicely. After introduction of speaker felicitation of chief guest by principal Dr. Santosh A. Payghan.

Principal Dr. Santosh Payghan sir gave the welcome speech and also told the purpose of guest lecture very nicely.

After principal sir speech the Ms. Gautami Joshi mam start the lecture with the information about English Grammar and Fluency. mam was told about Nouns, in that learning to define nouns, Indefinite articles and definite articles, Adjectives, Present tense, past tense, future tense, prepositions, fluency, voice etc. Mam also shares the vowels sounds with the help of power point presentations. Mam told about how to apply English grammar in regular routine. She was encouraging the students and take the activity regarding to students. Students also actively participated in these activities. This session was interactive session.

The vote of thanks was given by Prof. Kavita Mane.

Photo Gallery:

@ Vasantidevi Patil Institute of Pharmacy, Kodoli

Principal Vasantidevi Patil Institute of Pharmacy Kodoli, Tal. Panhala, Dist. Kolhapur

BACK TO INDEX