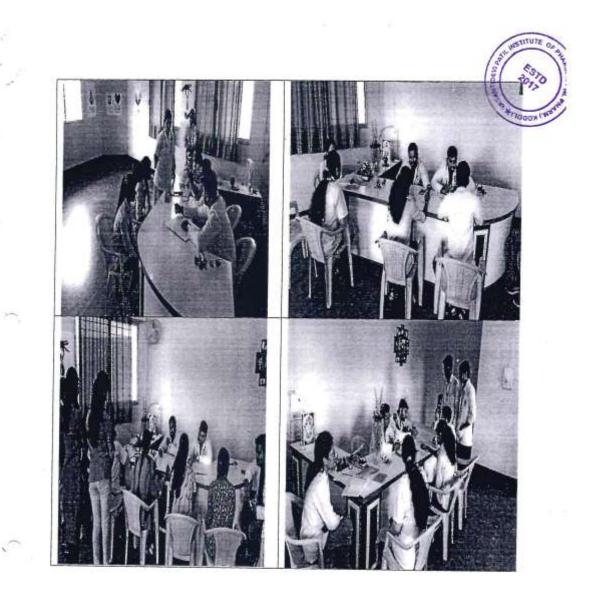

The vote of thanks was given by Prof. Kavita Mane.

Photo Gallery:

@ Vasantidevi Patil Institute of Pharmacy, Kodoli

Principal Vasantidevi Patil Institute of Pharmacy Kodoli, Tal. Panhala, Dist. Kolhapur

BACK TO INDEX