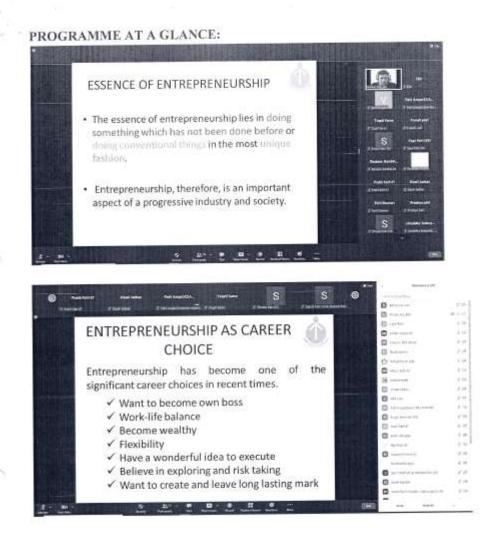

#### Webinar Details:

Page 14 of 236

Webinar was arranged organized by Vasantidevi Patil Institute of Pharmacy, Kodoli on Entrepreneurship as a career choice along with Entrepreneurship Institute of India (EDII), Gandhinagar, Gujarat. Development The Entrepreneurship Development Institute of India is an autonomous body and notfor profit institute established in 1983, the institute offers master's degree programmes in Entrepreneurship, a fellowship programme and a number of entrepreneurship training programmes, Our Expert speaker was Mr. Raman Jee who guided the students well with what do you mean by entrepreneurship, essence of entrepreneurship. How to come up as an entrepreneur and how is it as a career. He also gave information about EDII as an organization and how they help for entrepreneurship activities. Webinar started at 02.00 pm from Zoom platform Meeting link was https://us06web.zoom.us/j/81510822565?pwd=eE1LZENNeVFVNWhtdncwYy81UXBIUT09. Dr. S. A. Payghan Sir guided for the session. Prof. Nupur Kulkarni gave introduction of guest speaker Mr. Raman Jee to the students.