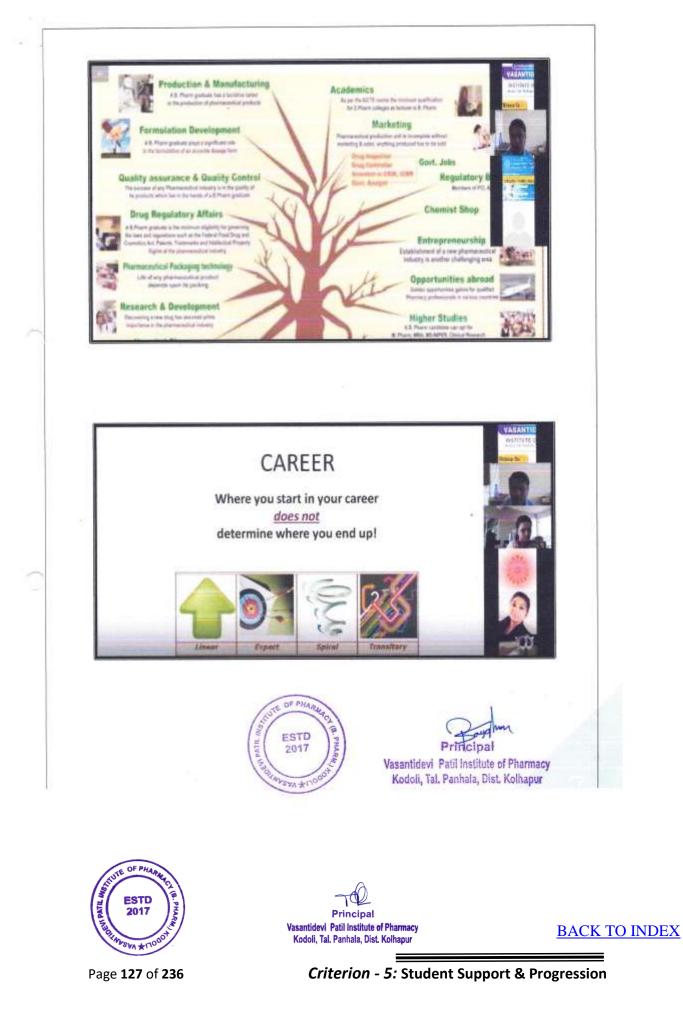

#### > About Lecture:

➤ Inaugural Ceremony: Starting of the Program with welcoming of chief guest Gautami P. Joshi, (International Soft Skill Trainer) and inaugural ceremony. In inaugural ceremony welcome to our Honorable Secretory Dr. Jayant P. Patil Saheb, Honorable beloved Principal Dr. Santosh A. Payghan sir, Respected HOD Mr. Anand S. Babar sir and Teachers.

Beginning of the program giving Goddess blessed with Maa Saraswati Poojan and Lamp lightening ceremony.

After Lamp lightening ceremony the speaker introduction was given by Prof. Kavita Mane very nicely. After introduction of speaker felicitation of chief guest by principal Dr. Santosh A. Payghan.

Principal Dr. Santosh Payghan sir gave the welcome speech and also told the purpose of guest lecture very nicely.

After principal sir speech the Ms. Gautami Joshi mam start the lecture with the information about English Grammar and Fluency. mam was told about Nouns, in that learning to define nouns, Indefinite articles and definite articles, Adjectives, Present tense, past tense, future tense, prepositions, fluency, voice etc. Mam also shares the vowels sounds with the help of power point presentations. Mam told about how to apply English grammar in regular routine. She was encouraging the students and take the activity regarding to students. Students also actively participated in these activities. This session was interactive session.

The vote of thanks was given by Prof. Kavita Mane.

Photo Gallery:

@ Vasantidevi Patil Institute of Pharmacy, Kodoli

Principal Vasantidevi Patil Institute of Pharmacy Kodoli, Tal. Panhala, Dist. Kolhapur

BACK TO INDEX