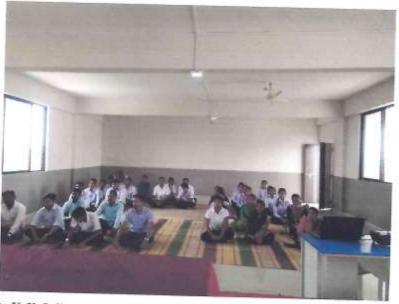

#### **VASANTIDEVI PATIL INSTITUTE OF PHARMACY** SELF STUDY REPORT (SSR) YEAR 2023

|                      | xpert Guest Lecture                 |                |
|----------------------|-------------------------------------|----------------|
|                      | Schedule                            |                |
| T                    | narsiay, 3 <sup>11</sup> Margh 2022 |                |
| Time                 | Event                               | and a state of |
| 12.00 pm to 12.05pm  | Welcome of Chief Guest              |                |
|                      | k.                                  |                |
| 12.05 pm to 12.10 pm | Lamp lightening Ceremony            |                |
| 12.10 pm to 12.15 pm | Felicitation of chief guest         |                |
| 12.15 pm to 12.20 pm | Welcome note by Principal           |                |
| 12.20pm to 01.00 pm  | Speech by chief guest               |                |
| 01.00 pm to 01.05 pm | Vote of thanks                      |                |
|                      |                                     |                |
|                      | 1                                   |                |
| а<br>С               | je –                                |                |
|                      | 1                                   |                |
|                      |                                     |                |
|                      |                                     |                |
|                      | 5 ×                                 |                |
| *CC                  |                                     |                |
|                      |                                     |                |
|                      | S <sup>2</sup>                      |                |
|                      | 4400                                |                |
|                      |                                     |                |
| ESTD 2017            |                                     |                |

#### > About Lecture:

➤ Inaugural Ceremony: Starting of the Program with welcoming of chief guest Gautami P. Joshi, (International Soft Skill Trainer) and inaugural ceremony. In inaugural ceremony welcome to our Honorable Secretory Dr. Jayant P. Patil Saheb, Honorable beloved Principal Dr. Santosh A. Payghan sir, Respected HOD Mr. Anand S. Babar sir and Teachers.

Beginning of the program giving Goddess blessed with Maa Saraswati Poojan and Lamp lightening ceremony.

After Lamp lightening ceremony the speaker introduction was given by Prof. Kavita Mane very nicely. After introduction of speaker felicitation of chief guest by principal Dr. Santosh A. Payghan.

Principal Dr. Santosh Payghan sir gave the welcome speech and also told the purpose of guest lecture very nicely.

After principal sir speech the Ms. Gautami Joshi mam start the lecture with the information about English Grammar and Fluency. mam was told about Nouns, in that learning to define nouns, Indefinite articles and definite articles, Adjectives, Present tense, past tense, future tense, prepositions, fluency, voice etc. Mam also shares the vowels sounds with the help of power point presentations. Mam told about how to apply English grammar in regular routine. She was encouraging the students and take the activity regarding to students. Students also actively participated in these activities. This session was interactive session.

The vote of thanks was given by Prof. Kavita Mane.

Photo Gallery:

@ Vasantidevi Patil Institute of Pharmacy, Kodoli

Principal Vasantidevi Patil Institute of Pharmacy Kodoli, Tal. Panhala, Dist. Kolhapur

BACK TO INDEX