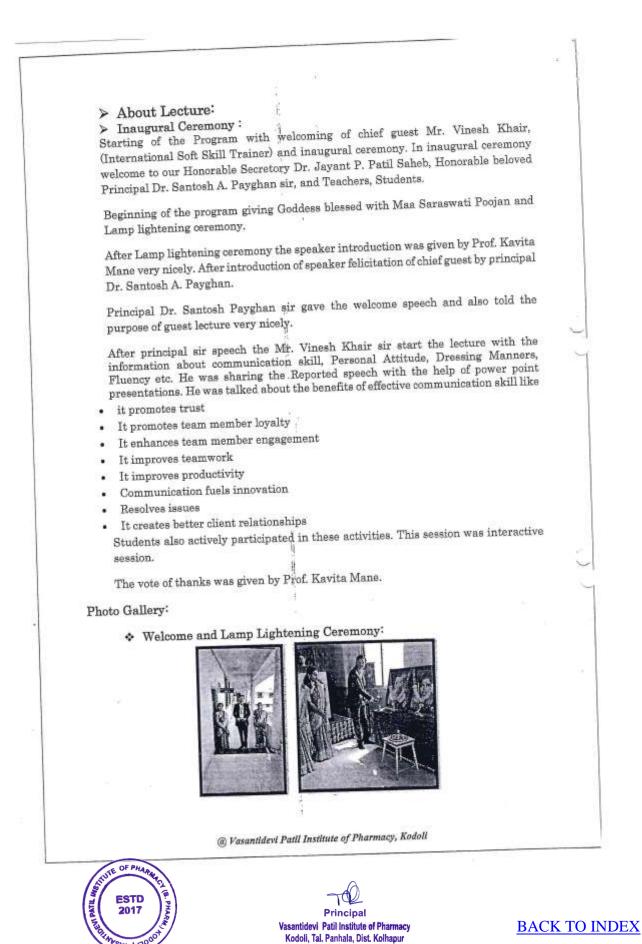

#### > About Lecture:

➤ Inaugural Ceremony: Starting of the Program with welcoming of chief guest Gautami P. Joshi, (International Soft Skill Trainer) and inaugural ceremony. In inaugural ceremony welcome to our Honorable Secretory Dr. Jayant P. Patil Saheb, Honorable beloved Principal Dr. Santosh A. Payghan sir, Respected HOD Mr. Anand S. Babar sir and Teachers.

Beginning of the program giving Goddess blessed with Maa Saraswati Poojan and Lamp lightening ceremony.

After Lamp lightening ceremony the speaker introduction was given by Prof. Kavita Mane very nicely. After introduction of speaker felicitation of chief guest by principal Dr. Santosh A. Payghan.

Principal Dr. Santosh Payghan sir gave the welcome speech and also told the purpose of guest lecture very nicely.

After principal sir speech the Ms. Gautami Joshi mam start the lecture with the information about English Grammar and Fluency. mam was told about Nouns, in that learning to define nouns, Indefinite articles and definite articles, Adjectives, Present tense, past tense, future tense, prepositions, fluency, voice etc. Mam also shares the vowels sounds with the help of power point presentations. Mam told about how to apply English grammar in regular routine. She was encouraging the students and take the activity regarding to students. Students also actively participated in these activities. This session was interactive session.

The vote of thanks was given by Prof. Kavita Mane.

Photo Gallery:

@ Vasantidevi Patil Institute of Pharmacy, Kodoli

Principal Vasantidevi Patil Institute of Pharmacy Kodoli, Tal. Panhala, Dist. Kolhapur

BACK TO INDEX