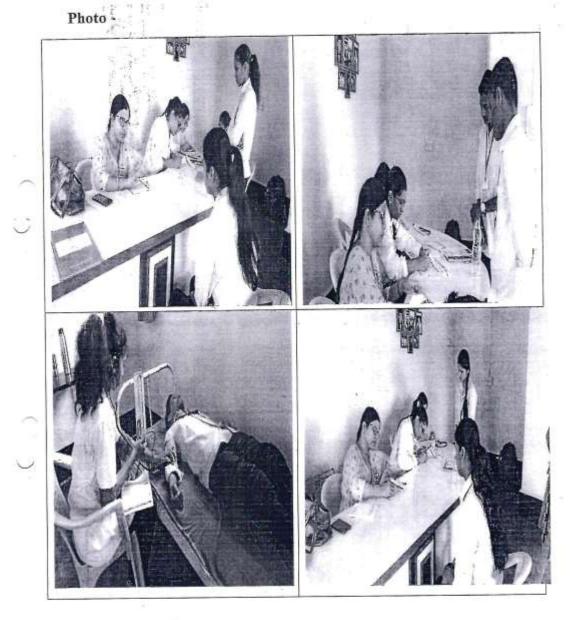

The vote of thanks was given by Prof. Kavita Mane.

Photo Gallery:

@ Vasantidevi Patil Institute of Pharmacy, Kodoli

Principal Vasantidevi Patil Institute of Pharmacy Kodoli, Tal. Panhala, Dist. Kolhapur

BACK TO INDEX