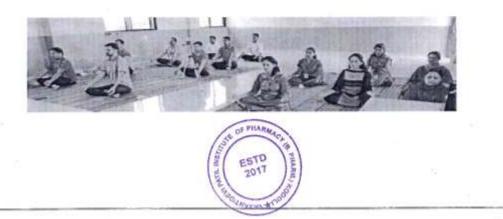

The vote of thanks was given by Prof. Kavita Mane.

Photo Gallery:

@ Vasantidevi Patil Institute of Pharmacy, Kodoli

Principal Vasantidevi Patil Institute of Pharmacy Kodoli, Tal. Panhala, Dist. Kolhapur

BACK TO INDEX