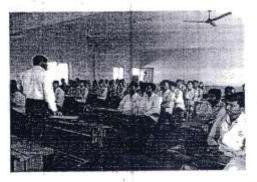

#### **VASANTIDEVI PATIL INSTITUTE OF PHARMACY** SELF STUDY REPORT (SSR) YEAR 2023

|                      | xpert Guest Lecture                 |                |
|----------------------|-------------------------------------|----------------|
|                      | Schedule                            |                |
| T                    | narsiay, 3 <sup>11</sup> Margh 2022 |                |
| Time                 | Event                               | and a state of |
| 12.00 pm to 12.05pm  | Welcome of Chief Guest              |                |
|                      | k.                                  |                |
| 12.05 pm to 12.10 pm | Lamp lightening Ceremony            |                |
| 12.10 pm to 12.15 pm | Felicitation of chief guest         |                |
| 12.15 pm to 12.20 pm | Welcome note by Principal           |                |
| 12.20pm to 01.00 pm  | Speech by chief guest               |                |
| 01.00 pm to 01.05 pm | Vote of thanks                      |                |
|                      |                                     |                |
|                      | 1                                   |                |
| а<br>С               | je –                                |                |
|                      | 1                                   |                |
|                      |                                     |                |
|                      |                                     |                |
|                      | 5 ×                                 |                |
| *CC                  |                                     |                |
|                      |                                     |                |
|                      | S <sup>2</sup>                      |                |
|                      | 4400                                |                |
|                      |                                     |                |
| ESTD 2017            |                                     |                |

#### > About Lecture:

➤ Inaugural Ceremony: Starting of the Program with welcoming of chief guest Gautami P. Joshi, (International Soft Skill Trainer) and inaugural ceremony. In inaugural ceremony welcome to our Honorable Secretory Dr. Jayant P. Patil Saheb, Honorable beloved Principal Dr. Santosh A. Payghan sir, Respected HOD Mr. Anand S. Babar sir and Teachers.

Beginning of the program giving Goddess blessed with Maa Saraswati Poojan and Lamp lightening ceremony.

After Lamp lightening ceremony the speaker introduction was given by Prof. Kavita Mane very nicely. After introduction of speaker felicitation of chief guest by principal Dr. Santosh A. Payghan.

Principal Dr. Santosh Payghan sir gave the welcome speech and also told the purpose of guest lecture very nicely.

After principal sir speech the Ms. Gautami Joshi mam start the lecture with the information about English Grammar and Fluency. mam was told about Nouns, in that learning to define nouns, Indefinite articles and definite articles, Adjectives, Present tense, past tense, future tense, prepositions, fluency, voice etc. Mam also shares the vowels sounds with the help of power point presentations. Mam told about how to apply English grammar in regular routine. She was encouraging the students and take the activity regarding to students. Students also actively participated in these activities. This session was interactive session.

The vote of thanks was given by Prof. Kavita Mane.

Photo Gallery:

@ Vasantidevi Patil Institute of Pharmacy, Kodoli

Principal Vasantidevi Patil Institute of Pharmacy Kodoli, Tal. Panhala, Dist. Kolhapur

BACK TO INDEX