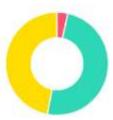

| Question      | Do you | think the Programmed | Event is informative |            |
|---------------|--------|----------------------|----------------------|------------|
| Answer        | Value  | No. of response(s)   | Response value       | Response 9 |
| Below Average | 1      | 0                    | D                    | 0.00       |
| Average       | 2      | 0                    | 0                    | 0.00       |
| Good Good     | 3      | 2                    | 6                    | 2.67       |
| Very Good     | 4      | 32                   | 128                  | 56,89      |
| Excellent     | 5      | 11                   | 55                   | 24.44      |
| Performance   |        |                      |                      | 84.00      |