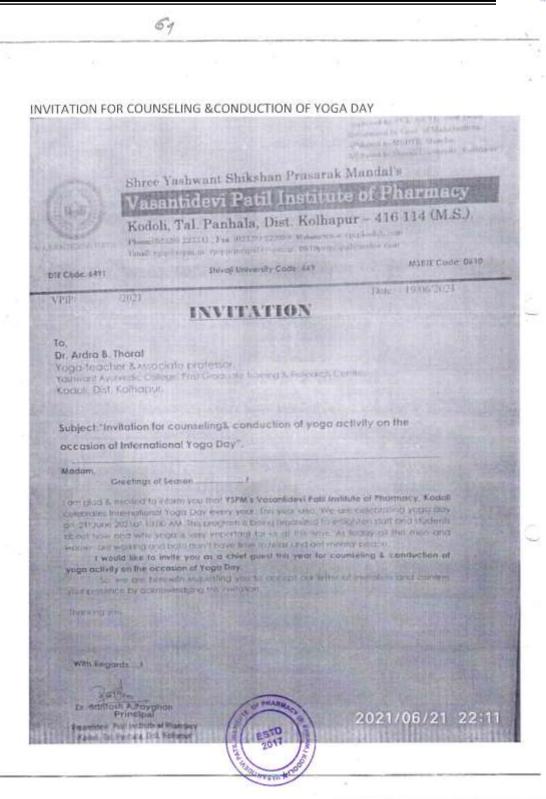

#### INVITATION LETTER

To.

Mr. Nirantar Rabade Head-Business Strategy, 3 Frames Software Labs, Bangalore .

Subject: - Invitation for Expert Talk on Topic "Motivational Talk on Start-Up Journey"

Respected Sir,

Vasantidevi Patil Institute of Pharmacy, Kodoli established in 2003 with the aim to enhance the quality education in the field of Pharmacy and empower the quality pharmacist to serve the society. It strives for an intellectual endeavor that focuses on critical and creative thinking, with the aim of social transformation.

We at Vasantidevi Patil Institute of Pharmacy, Kodoli under Industry Institute Partnership Cell always strive to reduce the gap between actual expectations and academic limitations by direct involvement of Industry personnel to aware the students regarding upgraded practices and knowledge. Keeping this in mind, it must be need to timely aware and guide the students regarding Start-Up by organizing a Webinar on Motivational Talk on Start-Up Journey on 01st October 2022.

For the same we would like to invite you to deliver an expert talk. Your valuable guidance will really be beneficial for the students as well as institution.

So, kindly confirm your presence by acknowledging this invitation.

Thanking you.

Regards ...

Principal Vasantidevi Patil Institute of Pharmacy

Dr. S. A. Payghan

Principal Vasantidevi Patil Institute of Pharmacy Kodoli, Tal. Panhala, Dist. Kolhapur

Page 10 of 236

Kodoli, Tal. Panhala, Dist. Kolhapur