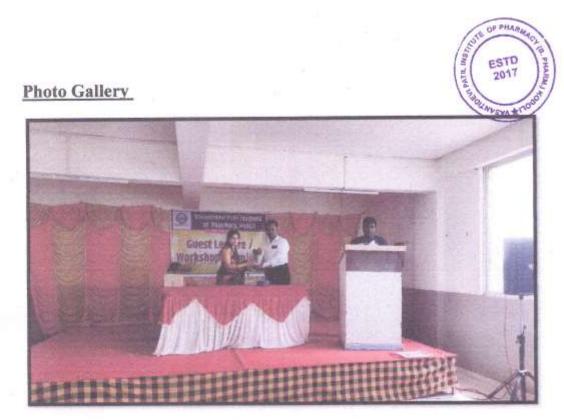

#### **VASANTIDEVI PATIL INSTITUTE OF PHARMACY** SELF STUDY REPORT (SSR) YEAR 2023

|                      | xpert Guest Lecture                 |                |
|----------------------|-------------------------------------|----------------|
|                      | Schedule                            |                |
| T                    | narsiay, 3 <sup>11</sup> Margh 2022 |                |
| Time                 | Event                               | and a state of |
| 12.00 pm to 12.05pm  | Welcome of Chief Guest              |                |
|                      | k.                                  |                |
| 12.05 pm to 12.10 pm | Lamp lightening Ceremony            |                |
| 12.10 pm to 12.15 pm | Felicitation of chief guest         |                |
| 12.15 pm to 12.20 pm | Welcome note by Principal           |                |
| 12.20pm to 01.00 pm  | Speech by chief guest               |                |
| 01.00 pm to 01.05 pm | Vote of thanks                      |                |
|                      |                                     |                |
|                      | 1                                   |                |
| а<br>С               | je –                                |                |
|                      | 1                                   |                |
|                      |                                     |                |
|                      |                                     |                |
|                      | 5 ×                                 |                |
| *CC                  |                                     |                |
|                      |                                     |                |
|                      | S <sup>2</sup>                      |                |
|                      | 4400                                |                |
|                      |                                     |                |
| ESTD 2017            |                                     |                |

#### > About Lecture:

➤ Inaugural Ceremony: Starting of the Program with welcoming of chief guest Gautami P. Joshi, (International Soft Skill Trainer) and inaugural ceremony. In inaugural ceremony welcome to our Honorable Secretory Dr. Jayant P. Patil Saheb, Honorable beloved Principal Dr. Santosh A. Payghan sir, Respected HOD Mr. Anand S. Babar sir and Teachers.

Beginning of the program giving Goddess blessed with Maa Saraswati Poojan and Lamp lightening ceremony.

After Lamp lightening ceremony the speaker introduction was given by Prof. Kavita Mane very nicely. After introduction of speaker felicitation of chief guest by principal Dr. Santosh A. Payghan.

Principal Dr. Santosh Payghan sir gave the welcome speech and also told the purpose of guest lecture very nicely.

After principal sir speech the Ms. Gautami Joshi mam start the lecture with the information about English Grammar and Fluency. mam was told about Nouns, in that learning to define nouns, Indefinite articles and definite articles, Adjectives, Present tense, past tense, future tense, prepositions, fluency, voice etc. Mam also shares the vowels sounds with the help of power point presentations. Mam told about how to apply English grammar in regular routine. She was encouraging the students and take the activity regarding to students. Students also actively participated in these activities. This session was interactive session.

The vote of thanks was given by Prof. Kavita Mane.

Photo Gallery:

@ Vasantidevi Patil Institute of Pharmacy, Kodoli

Principal Vasantidevi Patil Institute of Pharmacy Kodoli, Tal. Panhala, Dist. Kolhapur

BACK TO INDEX