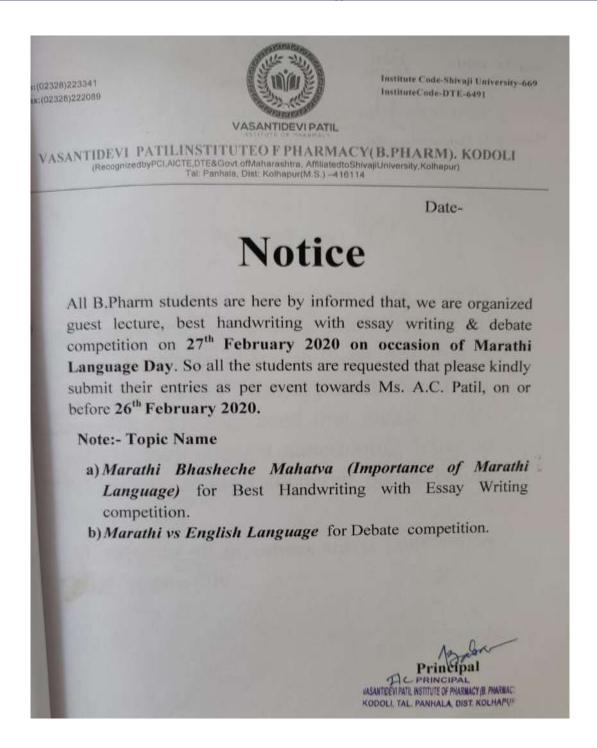

#### **Notice**

Shree Yashwant Shikshan Prasarak Mandal's Vasantidevi Patil Institute of Pharmacy Kodoli, Tal. Panhala, Dist. Kolhapur – 416 114 (M.S.).
Phono-1021200 2223141 Fact 1021200 322000 Website on a pophodulusus
Imail-rapping agrain. Apaproacapathicapur vs. 00103prompalituschie com

DATE -23/02/2022

#### NOTICE

All the B.Pharm students are hereby informed that Lead College "Pharma Karandak-2022" Cultural Competition will be held soon so interested students can enroll their name to Cultural incharge for following competition till 1 March 2022.

| Sr. No. | Event        | Maximum Number of<br>participants | Maximum entries per<br>college |
|---------|--------------|-----------------------------------|--------------------------------|
| 1       | Salo singing | 1                                 | 1                              |
| 11      | Solo dance   | 1                                 | 1                              |
| 181     | Group dance  | 10                                | 1                              |
| IV      | Fashion show | 10                                | 1                              |
| v       | Mime         | 8                                 | 1                              |

Institute level audition will be held on 3 March 2022 on Tuesday at 2:00 pm. Onwards.

For more information please contact Ms. A.S. Acharya and Mrs. M.V. Vitore.

Note: Participated students shall be fully vaccinated.

The year down students cannot be participated.

opivilor-DMIS Manisha VVILORE 2) Ms. Achaeya S. Againa Da

Cultural Incharge

Principal