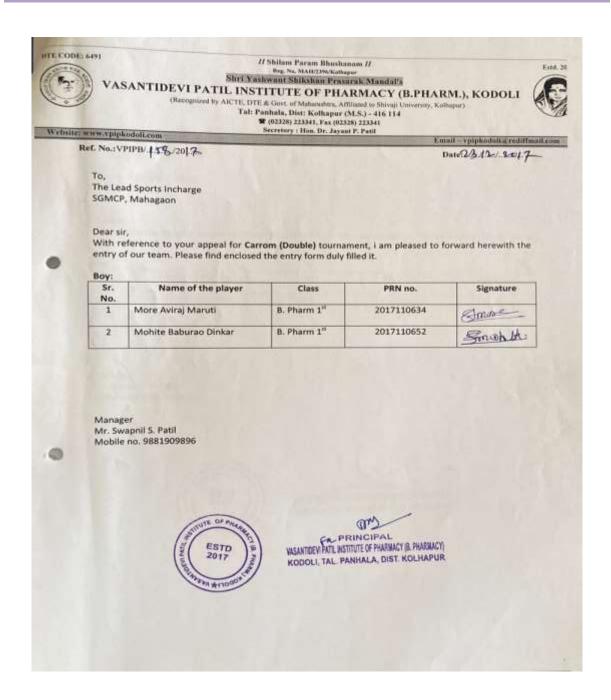

atil Institute of Pharmacy, Kodoli  |  |  |  |  |



#### List of students participated in Badminton Single under Lead College Scheme





#### List of students participated in Badminton Double under Lead College Scheme





#### List of students participated in Volley Ball under Lead College Scheme





#### List of students participated in Throw Ball under Lead College Scheme





#### List of students participated in KHO-KHO (Girl's) under Lead College Scheme





#### List of students participated in KHO-KHO (Boy's) under Lead College Scheme





### List of students participated in Swimming under Lead College Scheme





#### List of students participated in carrom (single) under Lead College Scheme





#### List of students participated in carrom (double) under Lead College Scheme





### List of students participated in chess under Lead College Scheme

















### **Annual Sports Week**

INSTITUTE CODE: 6491

II Shilam Param Bhushanam II Shri Yashwant Shikshan Prasarak Mandal's

VASANTIDEVI PATIL INSTITUTE OF PHARMACY (B.PHARM.), KODOLI

Website: www.vpipkodoli.com

E-Mail – vpipkodoli@rediffmail.com

Estd. 2017

Date: 04/12/2017

### NOTICE

All B. Pharmacy students are hereby informed that the college Annual sports starts from 06/12/2017 to 09/12/2017. The detail schedule of sports is displayed on notice board. The attendance is compulsory for all classes. Disciplinary action shall be taken on absent student during sports days.



Principal
asantidavi Pafil Institute Of Pharmacy
Kodofi, Tal. Panhala, Dist. Kolhapur



### **Photo Gallery:**







### Att