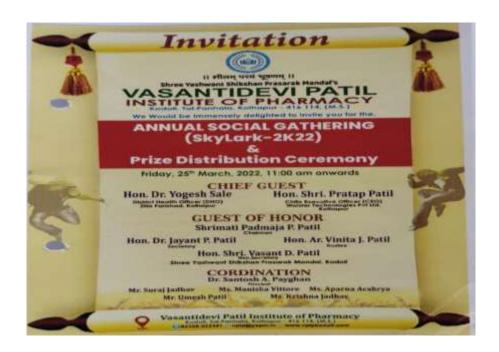

|             |
| Sumic Poster Presentation                              |             |
| T-Shirt Competition                                    |             |
| Quiz Competition                                       |             |
| Place: Kodoli<br>Date: 2411112021.                     | fere.       |
| Signature of S                                         | gnature of  |
| Student CI                                             | ass Teacher |



## Felictation of Pharamacist by Principal:







#### **Sankranti Celebration**





## **Photo Gallery:**





#### Fresher's Party







Felicitation of guest Mr. Sachin Jat by Principal Dr. S. A. Payghan





## Funny Games & Mr. & Miss Fresher Award Distribution





#### **Annual Social Gathering (SKYLARK-2K22)**









|      | Va                          | Annual St