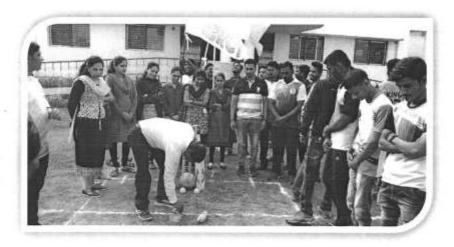

### **Photos of Annual Sports**

#### THUG OF WAR

Venue: College Campus, Vasantidevi Patil Institute of Pharmacy, Kodoli