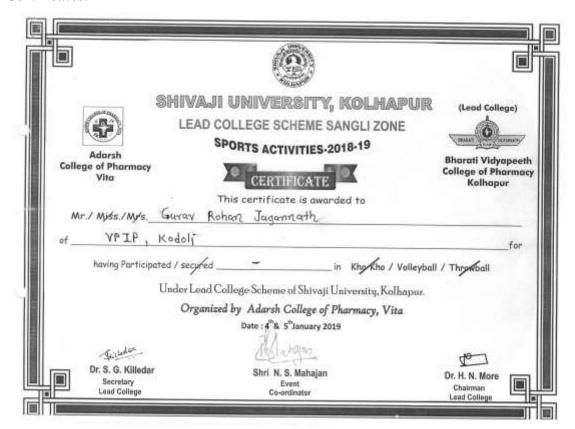

D 2017 CONTRACTOR THE PARKETALA, DIST KOLKS" -Name: Akash Shivaji More Name: Provide Randuring Shinds PRN No: 201605 6233 PRN No: 2017110640 Last exam Passed: 3 st 4y - Sem 2 Last exam Pinsed: J \*\* Yr - 6-em TC Signature of Student: Hoofe. Signature of Student: Name: Pratil Shankar shingets Name: Sumit Dileep Khutale PRN No: 2018 05 2610 PRN No: 2017110686 Last exam Passed: Tak Yv. - Bern I. Last exam Passed: 36 yw-Sem-n Signature of Student Signature of Student: Sikh Be-Name: Monish Anonda Lad Name: Vijay Hindurge Patil PRN No: 2017110637 PRN No: 2018 05 2583 Last exam Passed: Tst yv. Sem X Last exam Passed: T6+ yo. Sem-T. Signature of Student: COLLEGE Signature of Student: @Pextil STRUCTURES FOR HEITEVE OF PRIMARY IS PROBLE KODDLI, TAL, PANHALA, DIST, KOLHAR



#### **Certificates:**







### **Annual Sports Week**

INSTITUTE CODE: 6491

II Shilam Param Bhushanam II Shri Yashwant Shikshan Prasarak Mandal's

### VASANTIDEVI PATIL INSTITUTE OF PHARMACY (B.PHARM.), KODOLI

Website: www.vpipkodoli.com

E-Mail - vpipkodoli@rediffmail.com



Date: 22/12/2018

# NOTICE

All B. Pharmacy students are hereby informed that the college Annual sports starts from 23th December to 25<sup>th</sup> December 2018. The detail schedule of sports is displayed on notice board. The attendance is compulsory for all classes. Disciplinary action shall be taken on absent student during sports days.







#### Annual Sports 2018-19







#### Annual Sports 2018-19









# Shri Yashwant Shikshan Prasark Mandal's VASANTIDEVI PATIL INSTITUTE OF PHARMACY(D.Pharm & B.Pharm) KODOLI. Tal-Panhala,