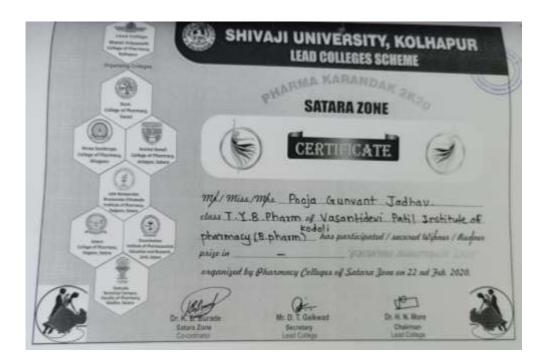

e of Pharmacy

Kodoli, Tal. Panhala, Dist. Kolhapur – 416 114 (M.S.).

Phone: (92328) 323341. Pax: (92328) 222089: weeste: www.vpipkedoli.com
Easail: vpip@yspm.an. vpipprzecipal@yspm.an. 9610prinripal@imable.com

| V. | Sakshi Satish Devali   |  |
|----|------------------------|--|
|    | JanhaviJayavant Patil  |  |
| į. | Raj Bandenawaj Mujawar |  |
| ), | Pooja Prakash Rokade   |  |
| ). | Priyanka Rajaram Khot  |  |
| Į. | Aditi Subhash Patil    |  |
| 1  | Pranalilshwara Jadhay  |  |
|    | PritiDattaram Jadhav   |  |
| l. | Sneha Anil Jadhav      |  |
| Ų. | Onkar Bhaskar Bandal   |  |
| i, | Nikhil Yadav           |  |
| -  | Abhishek BasappaMhetre |  |
|    | BaburaoDinkar Mohite   |  |
|    | Pooja Gunvant Jadhav   |  |
|    | Shaileja Satish Patil  |  |



#### **Certificates:**





#### Fresher's Party





#### **Invitation:**





**Photo Gallery:** 

Speech by Guest Dr. H. N. More:





#### **Celebration of World Pharmacist Day**

Ph:(02328)223341 Fax:(02328)222089



Institute Code-Shivaji University-669 InstituteCode-DTE-6491

### VASANTIDEVIPATIL INSTITUTE OF PHARMACY (B.PHARM). KODOLI

(RecognizedbyPCLAICTE.DTE&Govt.ofMaharashtra. AffiliatedtoShivajiUniversity. Kolhapur)
Tal.Panhala.Dist.Kolhapur(M.S.) -416114

Date- 24th September 2019

2017

### NOTICE

All the B. Pharmacy students are hereby informed that the World Pharmacist Day celebration is arranged in our college on Wednesday 25<sup>th</sup> September 2019. All the students of B. Pharm come for White Dress Code and should remain present sharp at 10.00am in college premises for the rally organized