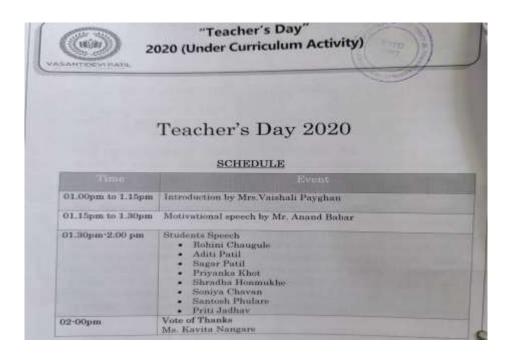

### **Annual Sports Schedule**

## Vasantidevi Patil Institute of Pharmacy, Kodoli

Annual Sport Schedule 2021-22.

| Sr.<br>No | Day & Date                | Time                                                                                     | Game / Event                                                                                                                                 |
|-----------|---------------------------|------------------------------------------------------------------------------------------|----------------------------------------------------------------------------------------------------------------------------------------------|
| 1.        | 20/03/2022<br>(Sunday)    | 9.00 am to 11.00 am<br>12.00 pm to 1.00 pm<br>4.00 pm to 6.00 pm                         | Cricket (Boys)  Chess Cricket (Boys)  Cricket (Girls)                                                                                        |
| 2.        | 21/03/2022<br>(Monday)    | 9.00 am to 11.00 pm<br>12.00 pm to 3.00 pm<br>4.00 pm to 6.00 pm                         | Kho-Kho (Boys) -<br>Carrom (Single) :<br>Kho-Kho (Girls)                                                                                     |
| 3.        | 22/03/2022<br>(Tuesday)   | 9.00 am to 11.00 pm<br>12.00 pm to 3.00 pm<br>4.00 pm to 6.00 pm                         | Volly ball (Boys) ·<br>Carrom double (Boys & Girls )<br>Throw ball (Girls) -                                                                 |
| 4.        | 23/03/2022<br>(Wednesday) | 9.00 am to 10.00 am<br>10.00 am to 12.00 pm<br>12.00 pm to 3.00 pm<br>4.00 pm to 6.00 pm | All Final Matches Athletics (Relay, Javelin, Disc, Shotput, Tug of war)  Kabaddi (Girl's)  Kabaddi (Boy's)  Carrom, Carrom double  Foot ball |