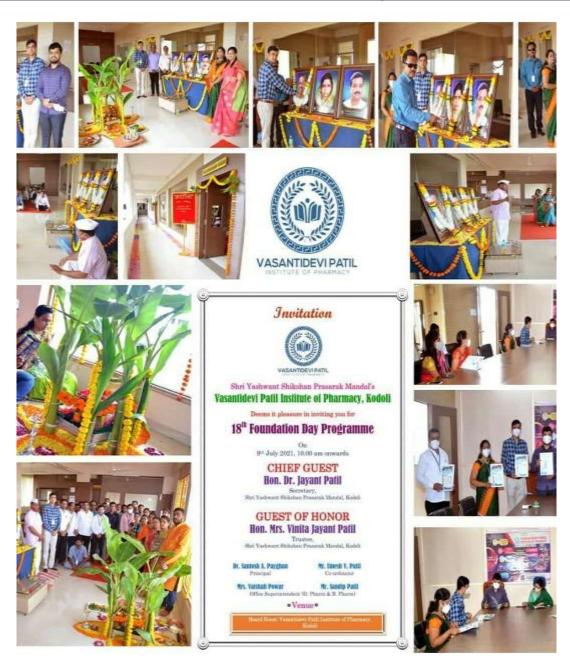

|
| -      | A.F. C.D.                                | 12.0 (BATH)     | Yes                | Famul 1                                                               |
| 9.     | Aditya Subhash Choudhari                 | B.Pharm.        | Yes                | The same                                                              |
| 10.    | Priti Dattaram jadhav                    | B.Pharm.        | Yes                | 不动                                                                    |
| ame an | d Signature of team manager A.S. Achorya | ESTO 2017       | 21                 | polificary re of head of institute Principal deal Roal Estates of Pha |



### Photos for Pharma-karandak 2k22

### **Performance by VPIP Students:**





### **Celebration of Foundation Day**





#### **Celebration of Garba Utsav**



8.88/80/2028

## नोटीस

वी .फार्मसी व डी .फार्मसी मधील सर्व शिक्षक व शिक्षकेलर कर्मचारी यांना मुचित करणेत येते की, आज दि .१४/१०/२०२१ रोजी दुपारी ४ .३० ते ०६ .०० नवरात्री निमील "गरबा" या मांकृतीक कार्यक्रमाचे आयोजन महाविदयालया मधील सांस्कृतीक हॉल मध्ये करण्यात आला आहे तरी यामध्ये सर्वानी सहाभाग नोंदवावा , याची सर्वानी नोंद ध्यावी .

)कुळा जाहात (डी फार्म) - किनुवर्वीक थक्ती अन्नंद सम्बर् (की फार्स सी) - 1820







### Vasantidevi Patil Institute of Pharmacy, Kodoli

| Name of Programme | Garaba Celebration |  |
|-------------------|--------------------|--|
| Date              | 14/10/2021         |  |
| Academic Year     | 2021-2022          |  |

| Sr. No. | Name of Participants                                | Sr. No. | Name of Participants