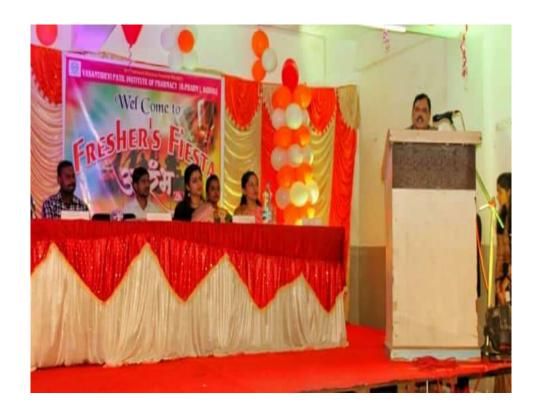

089: weeste: www.vpipkedoli.com
Easail: vpip@yspm.an. vpipprzecipal@yspm.an. 9610prinripal@imable.com

| V. | Sakshi Satish Devali   |  |
|----|------------------------|--|
|    | JanhaviJayavant Patil  |  |
| į. | Raj Bandenawaj Mujawar |  |
| ), | Pooja Prakash Rokade   |  |
| ). | Priyanka Rajaram Khot  |  |
| Į. | Aditi Subhash Patil    |  |
| 1  | Pranalilshwara Jadhay  |  |
|    | PritiDattaram Jadhav   |  |
| l. | Sneha Anil Jadhav      |  |
| Ų. | Onkar Bhaskar Bandal   |  |
| i, | Nikhil Yadav           |  |
| -  | Abhishek BasappaMhetre |  |
|    | BaburaoDinkar Mohite   |  |
|    | Pooja Gunvant Jadhav   |  |
|    | Shaileja Satish Patil  |  |



#### **Certificates:**





#### Fresher's Party





#### **Invitation:**





**Photo Gallery:** 

Speech by Guest Dr. H. N. More:





#### **Celebration of World Pharmacist Day**

Ph:(02328)223341 Fax:(02328)222089



Institute Code-Shivaji University-669 InstituteCode-DTE-6491

### VASANTIDEVIPATIL INSTITUTE OF PHARMACY (B.PHARM). KODOLI

(RecognizedbyPCLAICTE.DTE&Govt.ofMaharashtra. AffiliatedtoShivajiUniversity. Kolhapur)
Tal.Panhala.Dist.Kolhapur(M.S.) -416114

Date- 24th September 2019

2017

### NOTICE

All the B. Pharmacy students are hereby informed that the World Pharmacist Day celebration is arranged in our college on Wednesday 25<sup>th</sup> September 2019. All the students of B. Pharm come for White Dress Code and should remain present sharp at 10.00am in college premises for the rally organized in our college. Attendance is Mandatory.

Ms. K. A. Nanagre

Cultural Incharge

Mr. A. S. Babar

Principal

AS