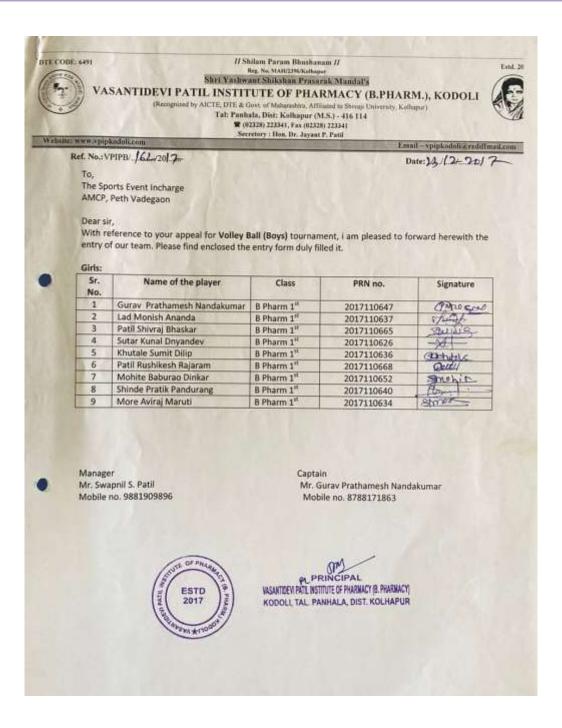

nstitute of Pharmacy, Kodoli  |  |  |  |  |
| 11.                                           | Celebration of Pharmacist Day | 50                   |                                                  |  |  |  |  |
| 10                                            | Calabardan af Farm dadi D     |                      | Vasantidevi Patil Institute of Pharmacy, Kodoli  |  |  |  |  |
| 12.                                           | Celebration of Foundation Day | -                    | Vasantidevi Patil Institute of Pharmacy, Kodoli  |  |  |  |  |



#### List of students participated in Badminton Single under Lead College Scheme





#### List of students participated in Badminton Double under Lead College Scheme





#### List of students participated in Volley Ball under Lead College Scheme





#### List of students participated in Throw Ball under Lead College Scheme





#### List of students participated in KHO-KHO (Girl's) under Lead College Scheme





#### List of students participated in KHO-KHO (Boy's) under Lead College Scheme





### List of students participated in Swimming under Lead College Scheme





#### List of students participated in carrom (single) under Lead College Scheme





#### List of students participated in carrom (double) under Lead College Scheme





### List of students participated in chess under Lead College Scheme

















### **Annual Sports Week**

INSTITUTE CODE: 6491

II Shilam Param Bhushanam II Shri Yashwant Shikshan Prasarak Mandal's

VASANTIDEVI PATIL INSTITUTE OF PHARMACY (B.PHARM.), KODOLI

Website: www.vpipkodoli.com

E-