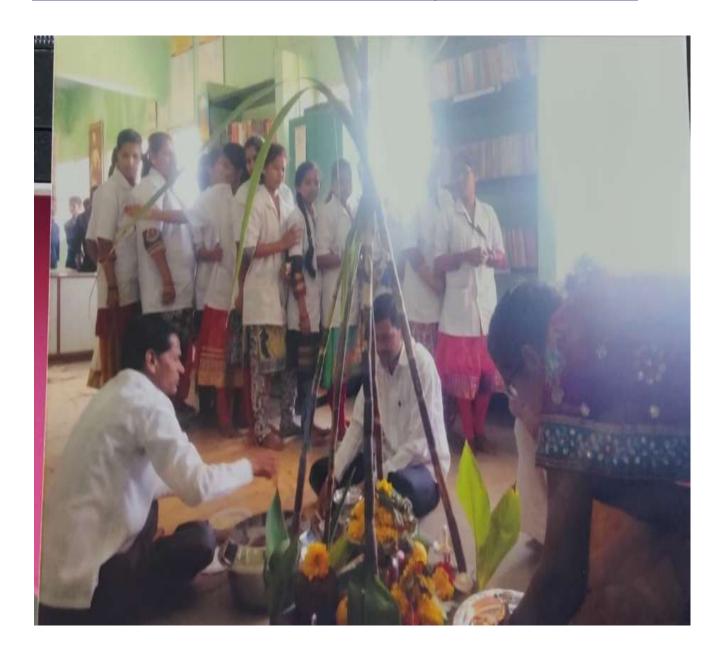

viraj Maruti      |       |                         |
| 31    | Patel Aftab Imtiyaz     |       |                         |
|       |                         |       |                         |





### Fresher's Party





### **Photo Gallery:**







### **Celebration of Independence Day**





### **Photo Gallery:**





### **Celebration of Pharmacist Day**

22/9/2014

#### NOTICE

All the All the B.pharm Student are here by inform that we are going to organizing the Rangoli Competition and Poster Presentation Competition on the Occasion of "World Pharmacist Day" on 25th September

Cultural Incharge



Principal
Principal
Principal
Vasantidovi Patil Institute of Pharmacy
Kodoli, Yal. Panhala, Dist. Kolhapsu



### **Photo Gallery:**













### **Celebration of Foundation Day**