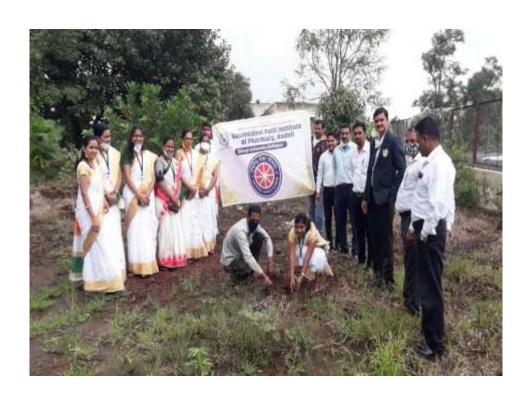

### **Photos of Annual Sports**

#### THUG OF WAR

Venue: College Campus, Vasantidevi Patil Institute of Pharmacy, Kodoli