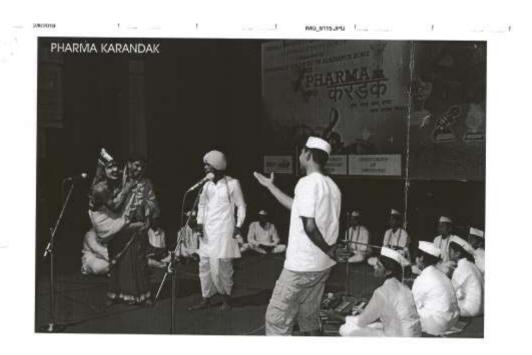

tertained.
- 4. Photography and video shooting is strictly prohibited.
- 5. Outside food and beverages are not allowed in the premises.
- Registration per college is restricted to 30 students including participant and technical support team.

We hereby confirm our participation at Pharma-Karandak 2018-19 by paying Rs. 2200 (Rs.100/ participant as charges for Breakfast, lunch and high tea) by Bank transfer (NEFT/RTGS) or DD in favor of following account name.

Account Name: Principal, Bharati Vidyapeeth College of Pharmacy, Kolhapur, Bank: Bharati Sahakari Bank Ltd., Pune. Branch- Kadamwadi, Kolhapur,

Account No: 20103130000925, IFSC: SVCB0010010

Team Manager

ESTD 2017

Principal
Principal
Vasantidevi Patil Institute Of Pharmac
Kodoli, Tal. Panhala Dist. Kolhapu



# **Photo Gallery:**





#### **Cultural Activities**

#### Fresher's Party:









# **Teacher's Day Celebration**





### **Celebration of Pharmacist Day**

DTE CODE: 6491

II Shilam Param Bhushanam II Shri Vashwant Shikshan Prasarak Mandal's

### VASANTIDEVI PATIL INSTITUTE OF PHARMACY, (B.PHARM.) KODOLI

Tal: Panhala, Dist: Kolhapur (M.S.) - 416 114

② (02328) 223341, Fax (02328) 223341
E-mail- xpipkodoli@rediffmail.com

).

Estd. 2017

Date: 19/09/2018

### NOTICE

All the students of B Pharm-I &II are hereby informed that the PHARMACIST'S DAY celebration is arranged in our college on 25/09/2018. All the students of B Pharm-I &II should remain present sharp at 10.00 am in college premises for the rally organized in our college. The students interested to participate in Poster Presentation, Eassy Compet