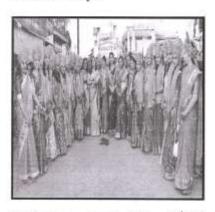

ner: - Ketki

Ketki Phalke.

Winner: - vibhusha kamble.

Mes. Ashvini A. Babas. Name & Sign of Judge



### **Annual Social Gathering**













### Celebration of Marathi Rajyabhasha Divas







Essay Writing Competition on the occasion of Marathi Bhasha Gaurav Din



Students write the essay on the occasion of Marathi Bhasha Gaurav Din



### Celebration of Women's Day





### **Debate Competition**



Photo Gallery:







Debate Competition event conducted on 9th march 2020 at Kodoli, in that two groups were participated each group contain 2 pair. For the debate Toic was Adhunik Stri Vs Paramparik Stri.

Runner:- F.Y. B.Pharm.(Ms. Preeti Jadhav & Shruti Kamble)

Winner:- S. Y. B. Pharm. (Ms. Shradha Hulmuke & Trupti Varne)



### Rally



### 1. Report on Rally

Photo Gallery:-





Rally event conducted on 7<sup>th</sup> March 2020 at Kodoli. All women's from institute and nearby place of Kodoli were participated. It started from Shivaji Chowk to Datta Mathi, Kodoli.





### 2. Cultural Programme for Ladies Photo Gallery:-





Cultural Programme for Ladies event conducted on 7<sup>th</sup> March 2020 at Kodoli, Different institute participated in the Cultural programme, from our institute performed on Gondhal and nationality song dance by our students.



# Vasantidevi Patil Institute of Pharmacy, Kodoli

| Name of Programme | Women's Day Celebration |  |
|-------------------|-------------------------|--|
| Date              | 07/03/2020              |  |
| Academic Year     | 2019-2020               |  |
|                   | Attendance              |  |

| Sr