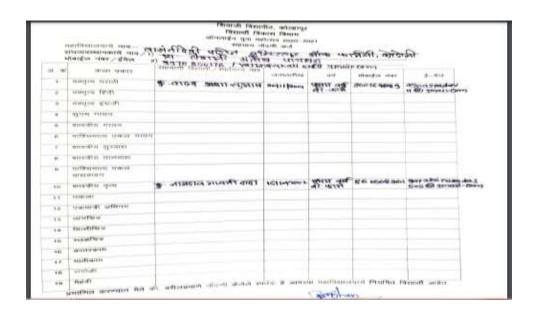

#### 2. Sports Winner & Runner List

#### > I. Indoor Games

| Sr.<br>No.          | Name of<br>Game  | Winner &<br>Runner | Girls                                                                 | Boys                                                            |
|---------------------|------------------|--------------------|-----------------------------------------------------------------------|-----------------------------------------------------------------|
| 1.                  | Chess            | Winner             | Shivali Vijaysing<br>Patil (S.Y.B.Pharm)                              | Tejas Ganesh Rakte<br>(S.Y.B.Pharm)                             |
|                     |                  | Runner             | Alfiya Arif Mulla<br>(F.Y.D.Pharm)                                    | Dhananjay Bapu Patil<br>(T.Y.B.Pharm)                           |
| 2                   | Carrom<br>Single | Winner             | Bhakti Sanjay Gavali<br>(Final year B. Pharm)                         | Aniket Sambhaji Omase<br>(Final year B. Pharm)                  |
|                     |                  | Runner             | Rutuja Arun Patil<br>(S.Y.B.Pharm)                                    | Shrikant Dattatray Shinde<br>(F.Y.B.Pharm)                      |
| 3. Carrom<br>Double |                  | Winner             | Komal Namdev<br>Kadam<br>Bhakti Sanjay Gavali<br>(Final Year B.Pharm) | Manoj Pundlik Lohar<br>Prajwal Balaji Jaybhaye<br>(S.Y.D.Pharm) |
|                     |                  | Runner             | Akanksha Valmik<br>Koli<br>Sakshi Shankar<br>Khude<br>(T.Y.B.Pharm)   | Yash Suresh Samudre<br>Siddik Nabilal Sutar<br>(F.Y.D.Pharm)    |