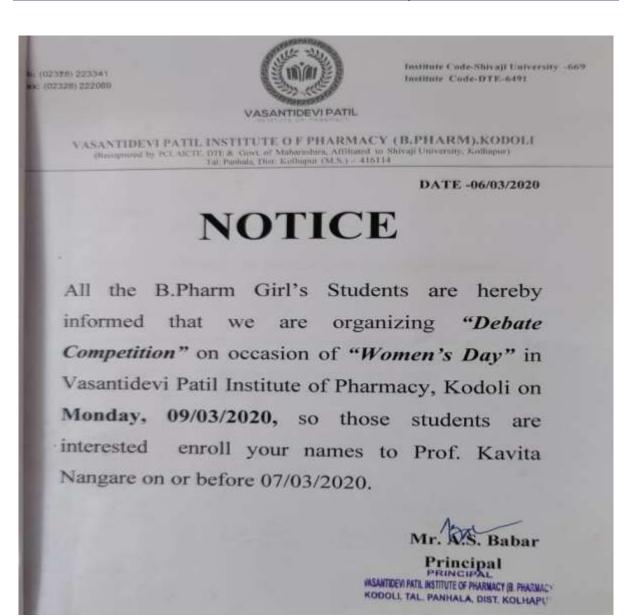

#### **Notice**

Shree Yashwant Shikshan Prasarak Mandal's Vasantidevi Patil Institute of Pharmacy Kodoli, Tal. Panhala, Dist. Kolhapur – 416 114 (M.S.).
Phono-1021200 2223141 Fact 1021200 322000 Website on a pophodulusus
Imail-rapping agrain. Apaproacapathicapur vs. 00103prompalituschie com

DATE -23/02/2022

#### NOTICE

All the B.Pharm students are hereby informed that Lead College "Pharma Karandak-2022" Cultural Competition will be held soon so interested students can enroll their name to Cultural incharge for following competition till 1 March 2022.

| Sr. No. | Event        | Maximum Number of<br>participants | Maximum entries per<br>college |
|---------|--------------|-----------------------------------|--------------------------------|
| 1       | Salo singing | 1                                 | 1                              |
| 11      | Solo dance   | 1                                 | 1                              |
| 181     | Group dance  | 10                                | 1                              |
| IV      | Fashion show | 10                                | 1                              |
| v       | Mime         | 8                                 | 1                              |

Institute level audition will be held on 3 March 2022 on Tuesday at 2:00 pm. Onwards.

For more information please contact Ms. A.S. Acharya and Mrs. M.V. Vitore.

Note: Participated students shall be fully vaccinated.

The year down students cannot be participated.

opivilor-DMIS Manisha VVILORE 2) Ms. Achaeya S. Againa Da

Cultural Incharge

Principal