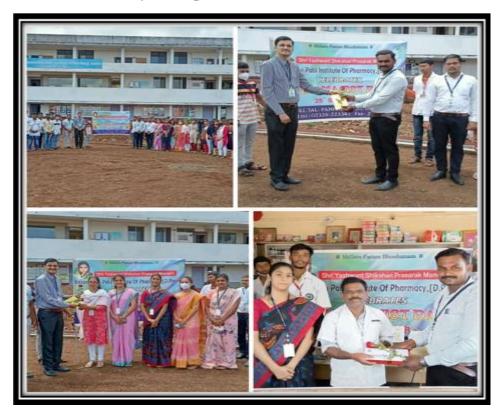

| 1           |
| Institute of Pharmacy, Knd                             | i           |
| Contact No.: 880621002                                 |             |
| Email ID Shruli sahekan 0021 @ gmai                    | l. com      |
| Participation in:                                      |             |
| Sumic Poster Presentation                              |             |
| T-Shirt Competition                                    |             |
| Quiz Competition                                       |             |
| Place: Kodoli<br>Date: 2411112021.                     | fere.       |
| Signature of S                                         | gnature of  |
| Student CI                                             | ass Teacher |



## Felictation of Pharamacist by Principal:







#### **Sankranti Celebration**





## **Photo Gallery:**





#### Fresher's Party







Felicitation of guest Mr. Sachin Jat by Principal Dr. S. A. Payghan





## Funny Games & Mr. & Miss Fresher Award Distribution





#### **Annual Social Gathering (SKYLARK-2K22)**









|      | Va                          | Annual St