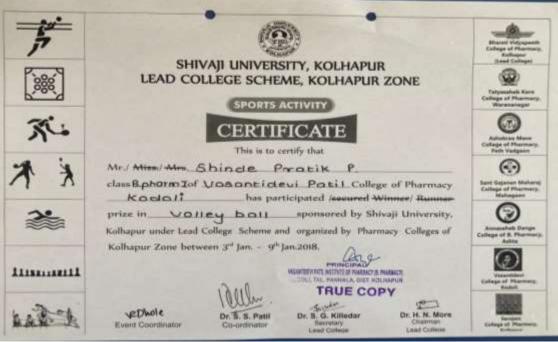

cipated in Badminton Single under Lead College Scheme





#### List of students participated in Badminton Double under Lead College Scheme





#### List of students participated in Volley Ball under Lead College Scheme





#### List of students participated in Throw Ball under Lead College Scheme





#### List of students participated in KHO-KHO (Girl's) under Lead College Scheme





#### List of students participated in KHO-KHO (Boy's) under Lead College Scheme





### List of students participated in Swimming under Lead College Scheme





#### List of students participated in carrom (single) under Lead College Scheme





#### List of students participated in carrom (double) under Lead College Scheme





### List of students participated in chess under Lead College Scheme

















### **Annual Sports Week**

INSTITUTE CODE: 6491

II Shilam Param Bhushanam II Shri Yashwant Shikshan Prasarak Mandal's

VASANTIDEVI PATIL INSTITUTE OF PHARMACY (B.PHARM.), KODOLI

Website: www.vpipkodoli.com

E-Mail – vpipkodoli@rediffmail.com

Estd. 2017

Date: 04/12/2017

### NOTICE

All B. Pharmacy students are hereby informed that the college Annual sports starts from 06/12/2017 to 09/12/2017. The detail schedule of sports is displayed on notice board. The attendance is compulsory for all classes. Disciplinary action shall be taken on absent student during sports days.



Principal
asantidavi Pafil Institute Of Pharmacy
Kodofi, Tal. Panhala, Dist. Kolhapur



### **Photo Gallery:**







### Attendance List

### Sport Event 2017-18

| Sr no | Participant name        | Sr no