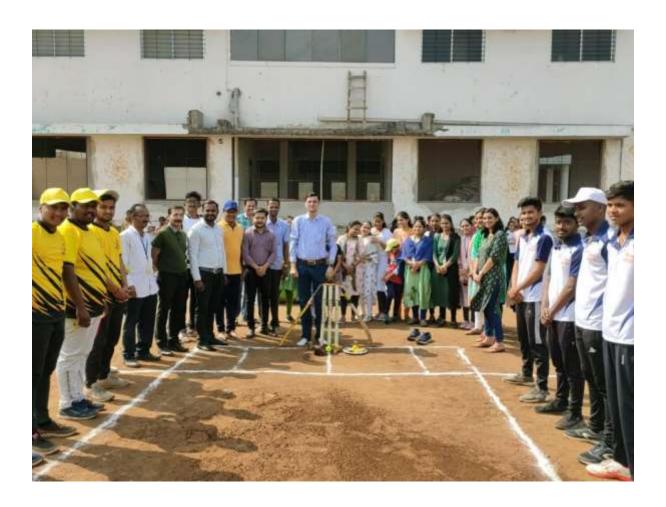

### **Photos of Annual Sports**

#### **CRICKET**

Venue: College Campus, Vasantidevi Patil Institute of Pharmacy, Kodoli