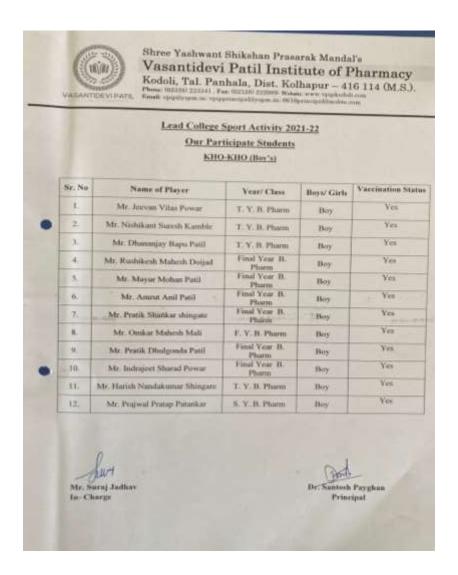

Throw Ball  Kho-Kho (Boys-Girls)  Sports Activities Under Instited Annual Sports Week 21-22  Cultural Activities Under Lear  Pharma Karandak 2K22  Cultural Activities Under Instited Under Instited Under Lear  Cultural Activities Under Instited |



#### **Invitation from SUK to Participation in Lead College Scheme**





#### List of students participated in Carom under Lead College Scheme





#### List of students participated in Chess under Lead College Scheme





#### List of students participated in Volley Ball under Lead College Scheme





#### List of students participated in Throw Ball under Lead College Scheme





#### List of students participated in Kho-Kho (Girls) under Lead College Scheme





#### List of students participated in Kho-Kho (Boys) under Lead College Scheme





#### **Certificates of Participants in Lead College Scheme**













#### **Annual Sports Week**





### **Annual Sports Schedule**

## Vasantidevi Patil Institute of Pharmacy, Kodoli

Annual Sport Schedule 2021-22.

| Sr.<br>No | Day & Date                | Time                                                                                     | Game / Event                                                                                                                                 |
|-----------|---------------------------|------------------------------------------------------------------------------------------|----------------------------------------------------------------------------------------------------------------------------------------------|
| 1.        | 20/03/2