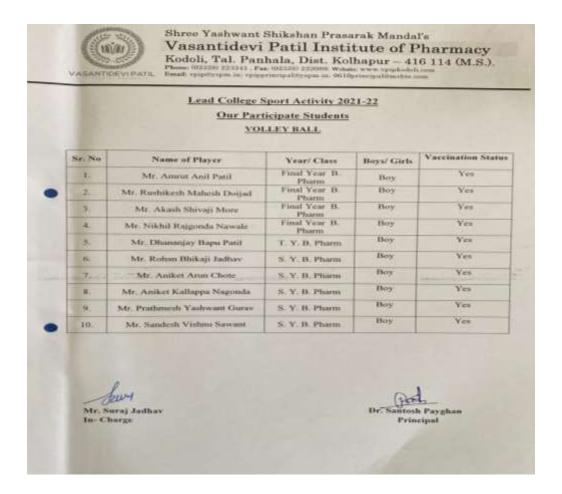

Week 21-22  Culty Pharma Karandak 2K22  Culty Celebration of Foundation Day  Celebration of Garba Utsav  Celebration of Pharmacist Day  Sankranti Celebration  Fresher's Party  Annual Social Gathering (SKYLARK-2K22) | Chess (boys-girls)  Volley Ball  Throw Ball  Kho-Kho (Boys-Girls)  Sports Activities Under Instited Annual Sports Week 21-22  Cultural Activities Under Lear  Pharma Karandak 2K22  Cultural Activities Under Instited Under Instited Under Lear  Cultural Activities Under Instited |



#### **Invitation from SUK to Participation in Lead College Scheme**





#### List of students participated in Carom under Lead College Scheme





#### List of students participated in Chess under Lead College Scheme





#### List of students participated in Volley Ball under Lead College Scheme





#### List of students participated in Throw Ball under Lead College Scheme





#### List of students participated in Kho-Kho (Girls) under Lead College Scheme





#### List of students participated in Kho-Kho (Boys) under Lead College Scheme





#### **Certificates of Participants in Lead College Scheme**













#### **Annual Sports Week**





### **Annual Sports Schedule**

## Vasantidevi Patil Institute of Pharmacy, Kodoli

Annual Sport Schedule 2021-22.

| Sr.<br>No | Day & Date                | Time                                                                                     | Game / Event                                                                                                                                 |
|-----------|---------------------------|-------