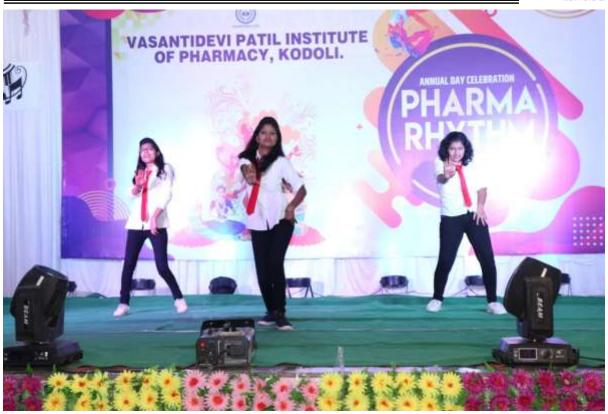

| 5                     | 17             |
| 9         | Ixoti Dudhane        | 7                 | 5                   | 5                     | 17             |
| .0        | pratiksha jodh       | or 5              | 5                   | 5                     | 15             |
| 11        | tanyja Mohil         | e -7              | 7                   | 4                     | 18             |
| 2         | Ketaki phalke        | 9                 | 7                   | 7                     | -23_           |
| 3         | More protika         | a. 7              | -5                  | 5                     | 17             |

Runner: - Ketki

Ketki Phalke.

Winner: - vibhusha kamble.

Mes. Ashvini A. Babas. Name & Sign of Judge



### **Annual Social Gathering**













### Celebration of Marathi Rajyabhasha Divas







Essay Writing Competition on the occasion of Marathi Bhasha Gaurav Din



Students write the essay on the occasion of Marathi Bhasha Gaurav Din



### Celebration of Women's Day





### **Debate Competition**



Photo Gallery:







Debate Competition event conducted on 9th march 2020 at Kodoli, in that two groups were participated each group contain 2 pair. For the debate Toic was Adhunik Stri Vs Paramparik Stri.

Runner:- F.Y. B.Pharm.(Ms. Preeti Jadhav & Shruti Kamble)

Winner:- S. Y. B. Pharm. (Ms. Shradha Hulmuke & Trupti Varne)



### Rally



### 1. Report on Rally

Photo Gallery:-





Rally event conducted on 7<sup>th</sup> March 2020 at Kodoli. All women's from institute and nearby place of Kodoli were participated. It s