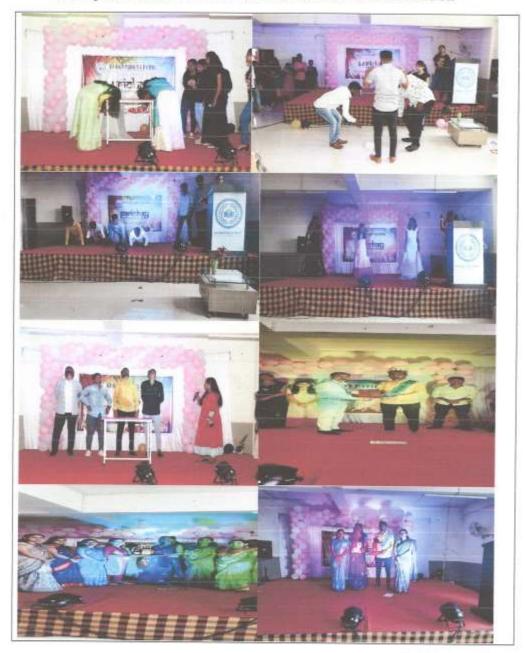

l. com      |
| Participation in:                                      |             |
| Sumic Poster Presentation                              |             |
| T-Shirt Competition                                    |             |
| Quiz Competition                                       |             |
| Place: Kodoli<br>Date: 2411112021.                     | fere.       |
| Signature of S                                         | gnature of  |
| Student CI                                             | ass Teacher |



## Felictation of Pharamacist by Principal:







#### **Sankranti Celebration**





## **Photo Gallery:**





#### Fresher's Party







Felicitation of guest Mr. Sachin Jat by Principal Dr. S. A. Payghan





## Funny Games & Mr. & Miss Fresher Award Distribution





#### **Annual Social Gathering (SKYLARK-2K22)**









|      | Va                          | Annual St