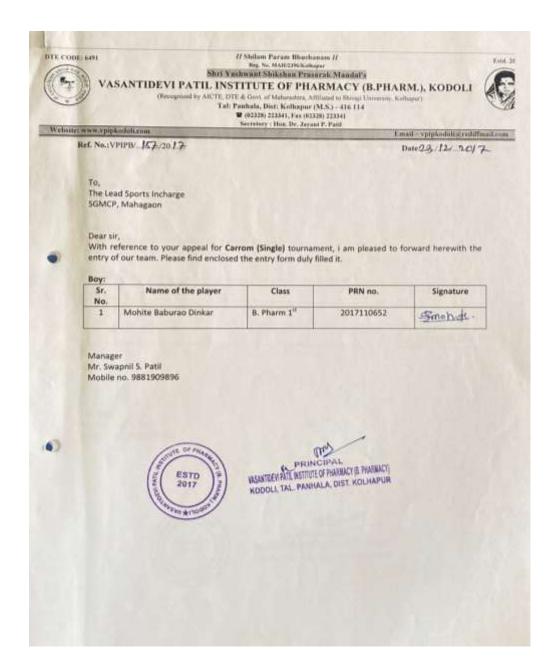

| Celebration of Foundation Day | -                    | Vasantidevi Patil Institute of Pharmacy, Kodoli  |  |  |  |  |



#### List of students participated in Badminton Single under Lead College Scheme





#### List of students participated in Badminton Double under Lead College Scheme





#### List of students participated in Volley Ball under Lead College Scheme





#### List of students participated in Throw Ball under Lead College Scheme





#### List of students participated in KHO-KHO (Girl's) under Lead College Scheme





#### List of students participated in KHO-KHO (Boy's) under Lead College Scheme





### List of students participated in Swimming under Lead College Scheme





#### List of students participated in carrom (single) under Lead College Scheme





#### List of students participated in carrom (double) under Lead College Scheme





### List of students participated in chess under Lead College Scheme

















### **Annual Sports Week**

INSTITUTE CODE: 6491

II Shilam Param Bhushanam II Shri Yashwant Shikshan Prasarak Mandal's

VASANTIDEVI PATIL INSTITUTE OF PHARMACY (B.PHARM.), KODOLI

Website: www.vpipkodoli.com

E-Mail – vpipkodoli@rediffmail.com

Estd. 2017

Date: 04/12/2017

### NOTICE

All B. Pharmacy students are hereby informed that the college Annual sports starts from 06/12/2017 to 09/12/2017. The detail schedule of sports is displayed on notice board. The attendance is compulsory for all classes. Disciplinary action shall be taken on absent student during sports days.



Principal
asantidavi Pafil Institute Of P