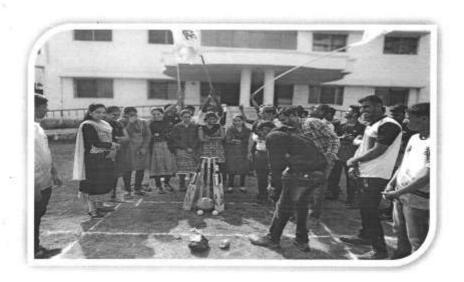

### **Photos of Annual Sports**

#### THUG OF WAR

Venue: College Campus, Vasantidevi Patil Institute of Pharmacy, Kodoli