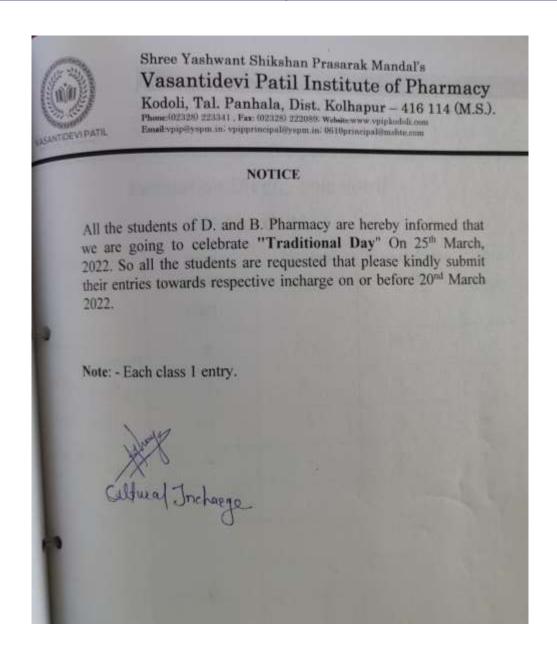

#### **Notice**

Shree Yashwant Shikshan Prasarak Mandal's Vasantidevi Patil Institute of Pharmacy Kodoli, Tal. Panhala, Dist. Kolhapur – 416 114 (M.S.).
Phono-1021200 2223141 Fact 1021200 322000 Website on a pophodulusus
Imail-rapping agrain. Apaproacapathicapur vs. 00103prompalituschie com

DATE -23/02/2022

#### NOTICE

All the B.Pharm students are hereby informed that Lead College "Pharma Karandak-2022" Cultural Competition will be held soon so interested students can enroll their name to Cultural incharge for following competition till 1 March 2022.

| Sr. No. | Event        | Maximum Number of<br>participants | Maximum entries per<br>college |
|---------|--------------|-----------------------------------|--------------------------------|
| 1       | Salo singing | 1                                 | 1                              |
| 11      | Solo dance   | 1                                 | 1                              |
| 181     | Group dance  | 10                                | 1                              |
| IV      | Fashion show | 10                                | 1                              |
| v       | Mime         | 8                                 | 1                              |

Institute level audition will be held on 3 March 2022 on Tuesday at 2:00 pm. Onwards.

For more information please contact Ms. A.S. Acharya and Mrs. M.V. Vitore.

Note: Participated students shall be fully vaccinated.

The year down students cannot be participated.

opivilor-DMIS Manisha VVILORE 2) Ms. Achaeya S. Againa Da

Cultural Incharge

Principal