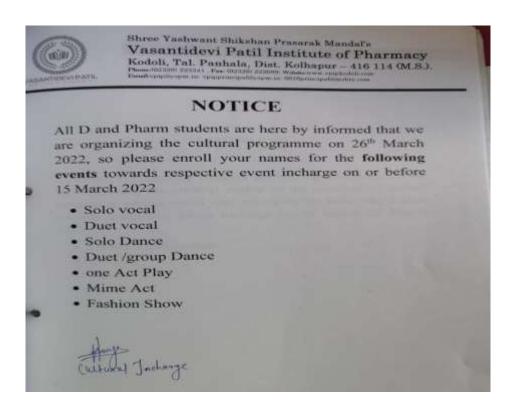

#### **Notice**

Shree Yashwant Shikshan Prasarak Mandal's Vasantidevi Patil Institute of Pharmacy Kodoli, Tal. Panhala, Dist. Kolhapur – 416 114 (M.S.).
Phono-1021200 2223141 Fact 1021200 322000 Website on a pophodulusus
Imail-rapping agrain. Apaproacapathicapur vs. 00103prompalituschie com

DATE -23/02/2022

#### NOTICE

All the B.Pharm students are hereby informed that Lead College "Pharma Karandak-2022" Cultural Competition will be held soon so interested students can enroll their name to Cultural incharge for following competition till 1 March 2022.

| Sr. No. | Event        | Maximum Number of<br>participants | Maximum entries per<br>college |
|---------|--------------|-----------------------------------|--------------------------------|
| 1       | Salo singing | 1                                 | 1                              |
| 11      | Solo dance   | 1                                 | 1                              |
| 181     | Group dance  | 10                                | 1                              |
| IV      | Fashion show | 10                                | 1                              |
| v       | Mime         | 8                                 | 1                              |

Institute level audition will be held on 3 March 2022 on Tuesday at 2:00 pm. Onwards.

For more information please contact Ms. A.S. Acharya and Mrs. M.V. Vitore.

Note: Participated students shall be fully vaccinated.

The year down students cannot be participated.

opivilor-DMIS Manisha VVILORE 2) Ms. Achaeya S. Againa Da

Cultural Incharge

Principal