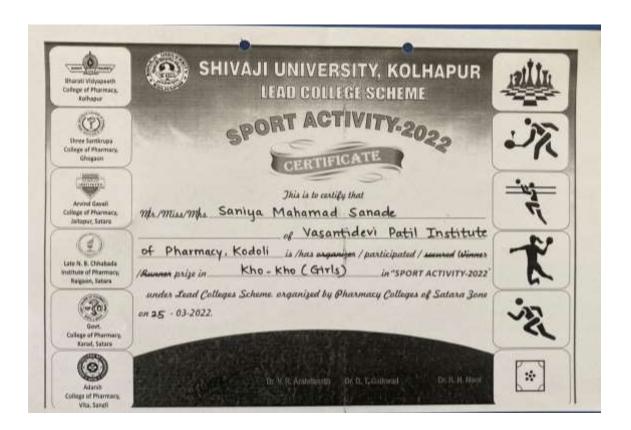

d Annual Sports Week 21-22  Cultural Activities Under Lear  Pharma Karandak 2K22  Cultural Activities Under Instited Under Instited Under Lear  Cultural Activities Under Instited |



#### **Invitation from SUK to Participation in Lead College Scheme**





#### List of students participated in Carom under Lead College Scheme





#### List of students participated in Chess under Lead College Scheme





#### List of students participated in Volley Ball under Lead College Scheme





#### List of students participated in Throw Ball under Lead College Scheme





#### List of students participated in Kho-Kho (Girls) under Lead College Scheme





#### List of students participated in Kho-Kho (Boys) under Lead College Scheme





#### **Certificates of Participants in Lead College Scheme**













#### **Annual Sports Week**





### **Annual Sports Schedule**

## Vasantidevi Patil Institute of Pharmacy, Kodoli

Annual Sport Schedule 2021-22.

| Sr.<br>No | Day & Date                | Time                                                                                     | Game / Event                                                                                                                                 |
|-----------|---------------------------|------------------------------------------------------------------------------------------|----------------------------------------------------------------------------------------------------------------------------------------------|
| 1.        | 20/03/2022<br>(Sunday)    | 9.00 am to 11.00 am<br>12.00 pm to 1.00 pm<br