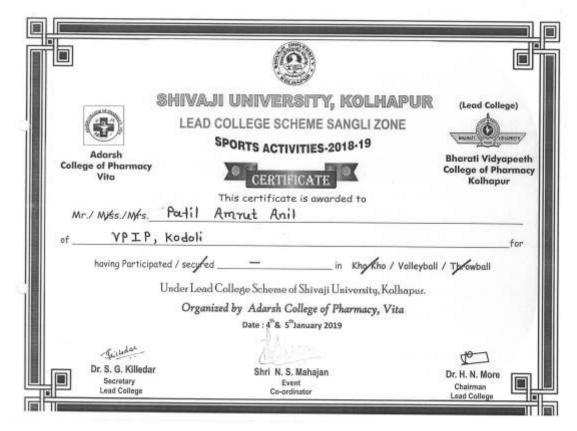

2017 CONTRACTOR THE PARKETALA, DIST KOLKS" -Name: Akash Shivaji More Name: Provide Randuring Shinds PRN No: 201605 6233 PRN No: 2017110640 Last exam Passed: 3 st 4y - Sem 2 Last exam Pinsed: J \*\* Yr - 6-em TC Signature of Student: Hoofe. Signature of Student: Name: Pratil Shankar shingets Name: Sumit Dileep Khutale PRN No: 2018 05 2610 PRN No: 2017110686 Last exam Passed: Tak Yv. - Bern I. Last exam Passed: 36 yw-Sem-n Signature of Student Signature of Student: Sikh Be-Name: Monish Anonda Lad Name: Vijay Hindurge Patil PRN No: 2017110637 PRN No: 2018 05 2583 Last exam Passed: Tst yv. Sem X Last exam Passed: T6+ yo. Sem-T. Signature of Student: COLLEGE Signature of Student: @Pextil STRUCTURES FOR HEITEVE OF PRIMARY IS PROBLE KODDLI, TAL, PANHALA, DIST, KOLHAR



#### **Certificates:**







### **Annual Sports Week**

INSTITUTE CODE: 6491

II Shilam Param Bhushanam II Shri Yashwant Shikshan Prasarak Mandal's

### VASANTIDEVI PATIL INSTITUTE OF PHARMACY (B.PHARM.), KODOLI

Website: www.vpipkodoli.com

E-Mail - vpipkodoli@rediffmail.com



Date: 22/12/2018

# NOTICE

All B. Pharmacy students are hereby informed that the college Annual sports starts from 23th December to 25<sup>th</sup> December 2018. The detail schedule of sports is displayed on notice board. The attendance is compulsory for all classes. Disciplinary action shall be taken on absent student during sports days.







#### Annual Sports 2018-19







#### Annual Sports 2018-19









# Shri Yashwant Shikshan Prasark Mandal's VASANTIDEVI PATIL INSTITUTE OF PHARMACY(D.Pharm & B.Pharm) KODOLI. Tal-Panhala, Di