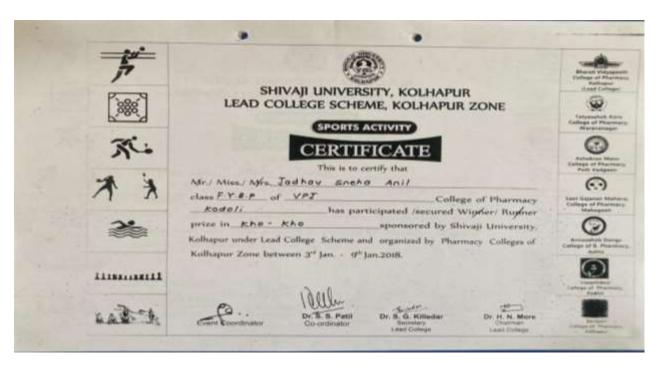

#### List of students participated in Kho-Kho (Girls) under Lead College Scheme

#### List of students participated in Kho-Kho (Boys) under Lead College Scheme

#### **Certificates of Participants in Lead College Scheme**