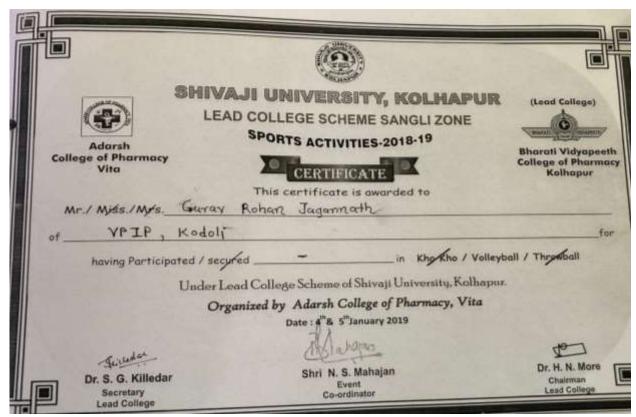

| Vasantidevi Patil Institute of Pharmacy, Kodoli. |
|       | Sankranti Day                    |                         |                                                  |
| 16.   | Annual Day                       | 173                     | Vasantidevi Patil Institute of Pharmacy, Kodoli. |
| 17.   | Celebration of Marathi           | 173                     | Vasantidevi Patil Institute of Pharmacy, Kodoli. |
|       | Rajyabhasha Divas                |                         |                                                  |
| 18.   | Celebration of Women's Day       | 65                      | Vasantidevi Patil Institute of Pharmacy, Kodoli. |



#### List of students participated in Carom in Lead College Scheme





#### **Certificates of Participants**







#### **Annual Sports Week**





#### Annual Sport Schedule 2019-20

| Day and Date           | Event/Game                                 | Time     |
|------------------------|--------------------------------------------|----------|
| Monday                 | Cricket (Boys)                             | 10.30 am |
| 06/01/2020             | Cricket (Girls)                            | 12.00 am |
|                        | Carrom (single)                            | 2.00 pm  |
|                        | Carrom double (boys and Girls)             | 4.00 pm  |
| Tuesday<br>07/01/2020  | Kho-Kho (Boys)                             | 10.30 am |
|                        | Kho-Kho (Girls)                            | 2.00 pm  |
|                        | Chess