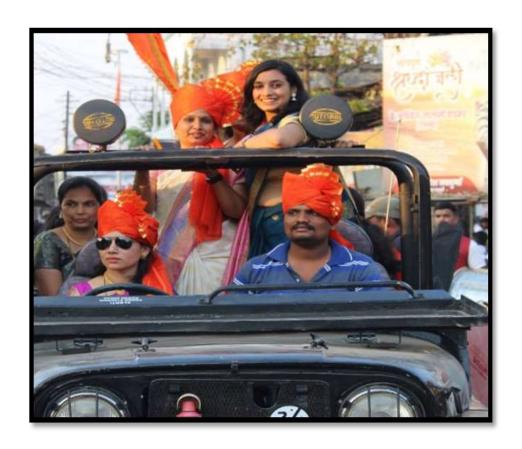

ed to MSBTE, Mumbai Affiliated to Shivaji University, Kolhagur



Shree Yashwant Shikshan Prasarak Mandal's

### Vasantidevi Patil Institute of Pharmacy

Kodoli, Tal. Panhala, Dist. Kolhapur - 416 114 (M.S.).

Phone: (02328) 223341, Fax: (02328) 222089; Website www.vpipkodoli.com Email: vpip@yspm.in; vpipprincipal@yspm.in; 0610principal@msbts.com

DTE Code: 6491

Shivaji University Code: 669

MSBTE Code: 0610

Date: 07/03/2022

#### NOTICE

All B. Pharmacy students are hereby informed that we are going to organizing Rally on the occasion of International Women's Day on Tuesday, 8th March 2022 at 4.00pm. The way of rally was Shivaji Chowk to Dattamathi Ground.

Theme: Beti Bachao Beti Padhao

#hours

ESTD 2017

Vasantidevi Patil Institute of Pharmacy Kodoli, Tal. Panhala, Dist. Kolhapur









## Vasantidevi Patil Institute of Pharmacy, Kodoli

| Name of Programme | Women's Day Celebration |  |
|-------------------|-------------------------|--|
| Date              | 08/03/2022              |  |
| Academic Year     | 2021-2022               |  |
|                   | Attendance              |  |

| Sr. No. | Name of Participants  | Roll<br>No. | Name of Participants     |
|---------|-----------------------|-------------|--------------------------|
| 1       | Bilur Priya A         | 36          | Jadhav Ruchita S.        |
| 2       | Chavan Patil Sonali A | 37          | Jadhav Sneha Anil        |
| 3       | Chavan Soniya S       | 38          | Karale Shital Khandu     |
| 4       | Gawali Bhakti S.      | 39          | Khot Priyanka Rajaram    |
| 5       | Holmukhe Shr