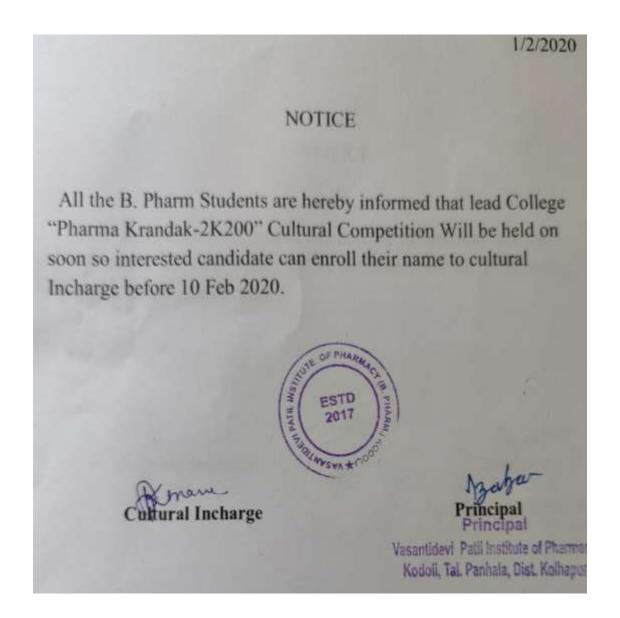

#### **Notice**

Shree Yashwant Shikshan Prasarak Mandal's Vasantidevi Patil Institute of Pharmacy Kodoli, Tal. Panhala, Dist. Kolhapur – 416 114 (M.S.).
Phono-1021200 2223141 Fact 1021200 322000 Website on a pophodulusus
Imail-rapping agrain. Apaproacapathicapur vs. 00103prompalituschie com

DATE -23/02/2022

#### NOTICE

All the B.Pharm students are hereby informed that Lead College "Pharma Karandak-2022" Cultural Competition will be held soon so interested students can enroll their name to Cultural incharge for following competition till 1 March 2022.

| Sr. No. | Event        | Maximum Number of<br>participants | Maximum entries per<br>college |
|---------|--------------|-----------------------------------|--------------------------------|
| 1       | Salo singing | 1                                 | 1                              |
| 11      | Solo dance   | 1                                 | 1                              |
| 181     | Group dance  | 10                                | 1                              |
| IV      | Fashion show | 10                                | 1                              |
| v       | Mime         | 8                                 | 1                              |

Institute level audition will be held on 3 March 2022 on Tuesday at 2:00 pm. Onwards.

For more information please contact Ms. A.S. Acharya and Mrs. M.V. Vitore.

Note: Participated students shall be fully vaccinated.

The year down students cannot be participated.

opivilor-DMIS Manisha VVILORE 2) Ms. Achaeya S. Againa Da

Cultural Incharge

Principal