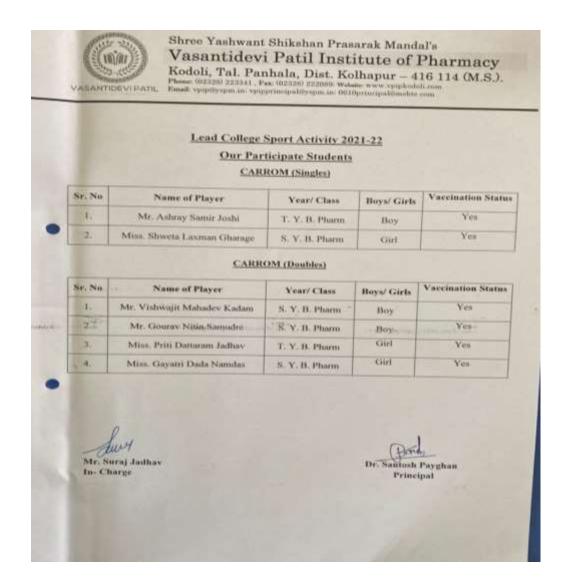

|
|                                        | Chess (boys-girls)  Volley Ball  Throw Ball  Kho-Kho (Boys-Girls)  Special Annual Sports Week 21-22  Culty Pharma Karandak 2K22  Culty Celebration of Foundation Day  Celebration of Garba Utsav  Celebration of Pharmacist Day  Sankranti Celebration  Fresher's Party  Annual Social Gathering (SKYLARK-2K22) | Chess (boys-girls)  Volley Ball  Throw Ball  Kho-Kho (Boys-Girls)  Sports Activities Under Instited Annual Sports Week 21-22  Cultural Activities Under Lear  Pharma Karandak 2K22  Cultural Activities Under Instited Under Instited Under Lear  Cultural Activities Under Instited |



#### **Invitation from SUK to Participation in Lead College Scheme**





#### List of students participated in Carom under Lead College Scheme





#### List of students participated in Chess under Lead College Scheme





#### List of students participated in Volley Ball under Lead College Scheme





#### List of students participated in Throw Ball under Lead College Scheme





#### List of students participated in Kho-Kho (Girls) under Lead College Scheme





#### List of students participated in Kho-Kho (Boys) under Lead College Scheme





#### **Certificates of Participants in Lead College Scheme**













#### **Annual Sports Week**





### **Annual Sports Schedule**

## Vasantidevi Patil Institute of Pharmacy, Kodoli

Annual Sport Schedule 2021-22.

| Sr.<br>No | Day & Date                | Time                                                                                     | Game / Event