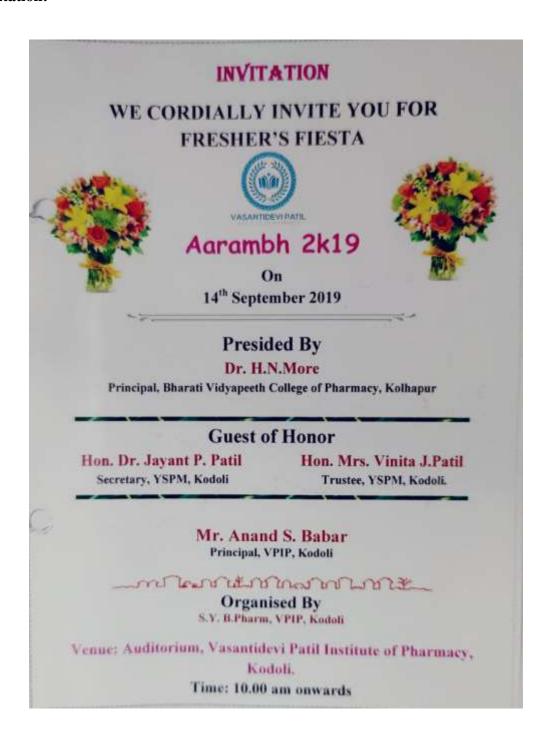

– 416 114 (M.S.).

Phone: (92328) 323341. Pax: (92328) 222089: weeste: www.vpipkedoli.com
Easail: vpip@yspm.an. vpipprzecipal@yspm.an. 9610prinripal@imable.com

| V. | Sakshi Satish Devali   |  |
|----|------------------------|--|
|    | JanhaviJayavant Patil  |  |
| į. | Raj Bandenawaj Mujawar |  |
| ), | Pooja Prakash Rokade   |  |
| ). | Priyanka Rajaram Khot  |  |
| Į. | Aditi Subhash Patil    |  |
| 1  | Pranalilshwara Jadhay  |  |
|    | PritiDattaram Jadhav   |  |
| l. | Sneha Anil Jadhav      |  |
| Ų. | Onkar Bhaskar Bandal   |  |
| i, | Nikhil Yadav           |  |
| -  | Abhishek BasappaMhetre |  |
|    | BaburaoDinkar Mohite   |  |
|    | Pooja Gunvant Jadhav   |  |
|    | Shaileja Satish Patil  |  |



#### **Certificates:**





#### Fresher's Party





#### **Invitation:**





**Photo Gallery:** 

Speech by Guest Dr. H. N. More:





#### **Celebration of World Pharmacist Day**

Ph:(02328)223341 Fax:(02328)222089



Institute Code-Shivaji University-669 InstituteCode-DTE-6491

### VASANTIDEVIPATIL INSTITUTE OF PHARMACY (B.PHARM). KODOLI

(RecognizedbyPCLAICTE.DTE&Govt.ofMaharashtra. AffiliatedtoShivajiUniversity. Kolhapur)
Tal.Panhala.Dist.Kolhapur(M.S.) -416114

Date- 24th September 2019

2017

### NOTICE

All the B. Pharmacy students are hereby informed that the World Pharmacist Day celebration is arranged in our college on Wednesday 25<sup>th</sup> September 2019. All the students of B. Pharm come for White Dress Code and should remain present sharp at 10.00am in college premises for the rally organized in our college. Attendance is Mandatory.

Ms. K. A.