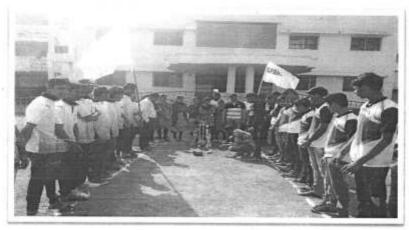

### **Photos of Annual Sports**

#### KHO-KHO:

Venue: College Campus, Vasantidevi Patil Institute of Pharmacy, Kodoli