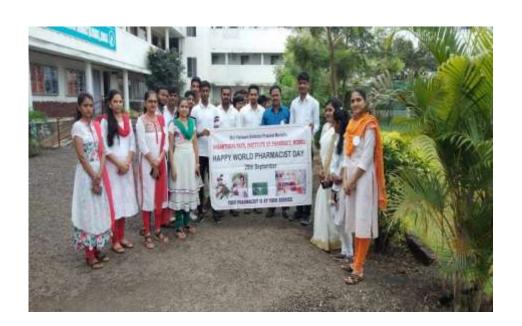

University-669 InstituteCode-DTE-6491

### VASANTIDEVIPATIL INSTITUTE OF PHARMACY (B.PHARM). KODOLI

(RecognizedbyPCLAICTE.DTE&Govt.ofMaharashtra. AffiliatedtoShivajiUniversity. Kolhapur)
Tal.Panhala.Dist.Kolhapur(M.S.) -416114

Date- 24th September 2019

2017

### NOTICE

All the B. Pharmacy students are hereby informed that the World Pharmacist Day celebration is arranged in our college on Wednesday 25<sup>th</sup> September 2019. All the students of B. Pharm come for White Dress Code and should remain present sharp at 10.00am in college premises for the rally organized in our college. Attendance is Mandatory.

Ms. K. A. Nanagre

Cultural Incharge

Mr. A. S. Babar

Principal

ASANTOENPATE INSTITUTE OF PHARMACY IS PHA-KODOLI, TAL. PANHALA, DIST. KOLHAPU--



**Photo Gallery:** 

Rally:







### **Celebration of Teachers Day**

Welcome speech by students:







### **Celebration of Dandiya Utsav**

Ph:(02328)223341 Fax:(02328)222089



Institute Code-Shivaji University-669 InstituteCode-DTE-6491

#### VASANTIDEVIPATIL INSTITUTE OFPHARMACY (B.PHARM). KODOLI

(Recognizedby PCLAICTE.DTE&Govt.ofMaharashtra, Affiliated to Shivaji University,Kolhapur) Tal Panhala, Dist Kolhapur(M.S.) -416114

Saturday, 05 th October 2019

### Notice

All the Teaching and non Teaching are hereby informed that we are going to celebrate **DandiyaUthsav** on 7<sup>th</sup>October 2019 at 2.00pm. on occasion of Navratri Uthsav. So following committee handover for you and start the work for same.

| Sr.No. | Committee           | Name of Staffs             | Sign       |
|--------|-----------------