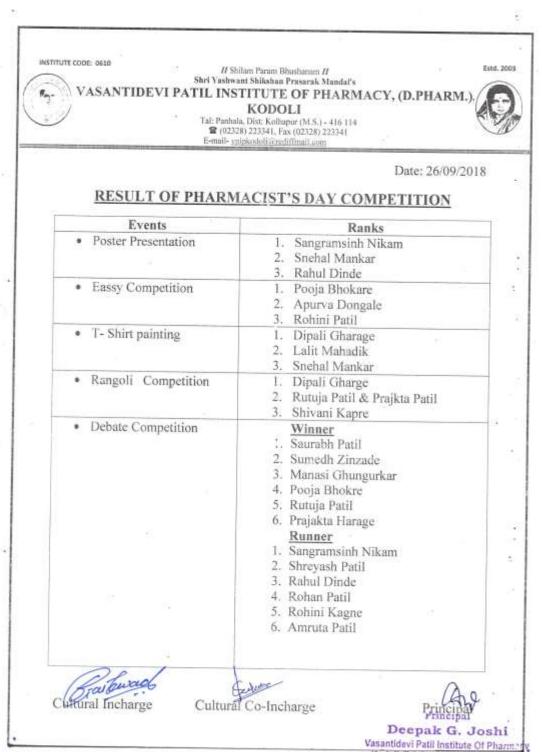

|  |  |  |  |
| Rangoli Competition | <ul> <li>Related to pharmacy (Team of Two)</li> </ul>                                                                                                                                      |  |  |  |  |
| Debate Competition  | Online pharmacy Boon or Curse     Arrange marriage is better than love marriage                                                                                                            |  |  |  |  |

Cultural Incharge

Cultural Co-Incharge

Principa

MESTRY OF A STORY OF THE PROPERTY OF THE PROPERTY OF THE POST HOLINAPILE.



# **Photo Gallery**

# **Rangoli Competition:**



# EASSY COMPETITION





### **Poster Presentation:**







**BACK TO INDEX** 

Kodoli, Tal. Panhala, Dist. Kolhapur



### **Annual Social Gathering**







### INVITATION

The Management, Principal, Staff and Students of Shri Yashwant Shikshan Prasarak Mandal's

### VASANTIDEVI PATIL INSTITUTE OF PHARMACY, KODOLI

Cordially Invite you on the auspicious Occasion of its

PRIZE DISTRIBUTION & ANNUAL SOCIAL GATHERING

#### "PHARMAFEST"

On Thursday 31th January, 2019

#### GUESTS OF HONOUR

### HON, SMT, PADMAJA PRADEEP PATIL

PRESIDENT

Shri Yashwant Shikshan Prasarak Mandal, Kodoli

#### HON. DR. JAYANT PRADEEP PATIL(SAHEB)

SECRETARY

Shri Yashwant Shikshan Prasarak Mandal, Kodoli

#### HON. MRS. VINITA JAYANT PATIL TRUSTEE

Shri Yashwant Shikshan Prasarak Mandal, Kodoli

### HON. MR. VASANT DINKAR PATIL(DAJI) HON.SECRETARY

Shri Yashwant Shiks