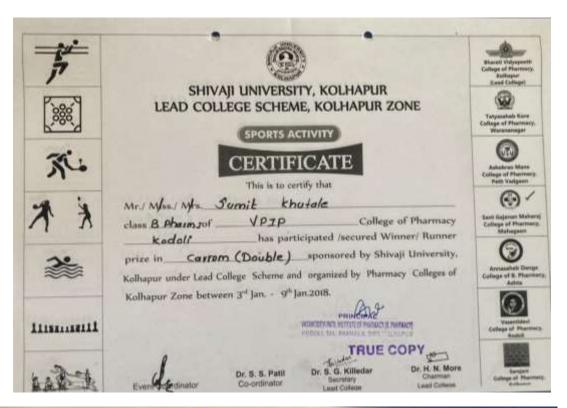

ticipated in Badminton Single under Lead College Scheme





#### List of students participated in Badminton Double under Lead College Scheme





#### List of students participated in Volley Ball under Lead College Scheme





#### List of students participated in Throw Ball under Lead College Scheme





#### List of students participated in KHO-KHO (Girl's) under Lead College Scheme





#### List of students participated in KHO-KHO (Boy's) under Lead College Scheme





### List of students participated in Swimming under Lead College Scheme





#### List of students participated in carrom (single) under Lead College Scheme





#### List of students participated in carrom (double) under Lead College Scheme





### List of students participated in chess under Lead College Scheme

















### **Annual Sports Week**

INSTITUTE CODE: 6491

II Shilam Param Bhushanam II Shri Yashwant Shikshan Prasarak Mandal's

VASANTIDEVI PATIL INSTITUTE OF PHARMACY (B.PHARM.), KODOLI

Website: www.vpipkodoli.com

E-Mail – vpipkodoli@rediffmail.com

Estd. 2017

Date: 04/12/2017

### NOTICE

All B. Pharmacy students are hereby informed that the college Annual sports starts from 06/12/2017 to 09/12/2017. The detail schedule of sports is displayed on notice board. The attendance is compulsory for all classes. Disciplinary action shall be taken on absent student during sports days.



Principal
asantidavi Pafil Institute Of Pharmacy
Kodofi, Tal. Panhala, Dist. Kolhapur



### **Photo Gallery:**







### Attendance List

### Sport Event 2017-18

| Sr no | Participant name        | Sr