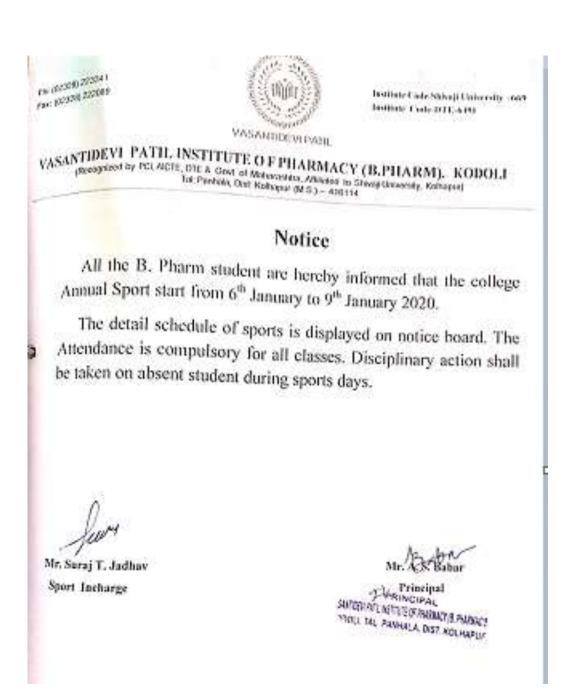

#### **Notice**

Shree Yashwant Shikshan Prasarak Mandal's Vasantidevi Patil Institute of Pharmacy Kodoli, Tal. Panhala, Dist. Kolhapur – 416 114 (M.S.).
Phono-1021200 2223141 Fact 1021200 322000 Website on a pophodulusus
Imail-rapping agrain. Apaproacapathicapur vs. 00103prompalituschie com

DATE -23/02/2022

#### NOTICE

All the B.Pharm students are hereby informed that Lead College "Pharma Karandak-2022" Cultural Competition will be held soon so interested students can enroll their name to Cultural incharge for following competition till 1 March 2022.

| Sr. No. | Event        | Maximum Number of<br>participants | Maximum entries per<br>college |
|---------|--------------|-----------------------------------|--------------------------------|
| 1       | Salo singing | 1                                 | 1                              |
| 11      | Solo dance   | 1                                 | 1                              |
| 181     | Group dance  | 10                                | 1                              |
| IV      | Fashion show | 10                                | 1                              |
| v       | Mime         | 8                                 | 1                              |

Institute level audition will be held on 3 March 2022 on Tuesday at 2:00 pm. Onwards.

For more information please contact Ms. A.S. Acharya and Mrs. M.V. Vitore.

Note: Participated students shall be fully vaccinated.

The year down students cannot be participated.

opivilor-DMIS Manisha VVILORE 2) Ms. Achaeya S. Againa Da

Cultural Incharge

Principal