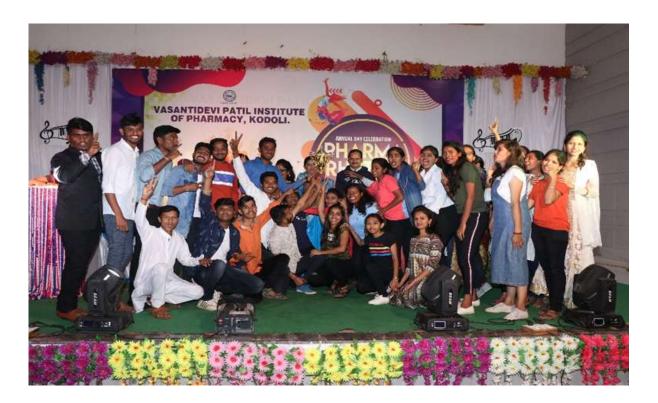

| 5                     | 17             |
| 9         | Ixoti Dudhane        | 7                 | 5                   | 5                     | 17             |
| .0        | pratiksha jodh       | or 5              | 5                   | 5                     | 15             |
| 11        | tanyja Mohil         | e -7              | 7                   | 4                     | 18             |
| 2         | Ketaki phalke        | 9                 | 7                   | 7                     | -23_           |
| 3         | More protika         | a. 7              | -5                  | 5                     | 17             |

Runner: - Ketki

Ketki Phalke.

Winner: - vibhusha kamble.

Mes. Ashvini A. Babas. Name & Sign of Judge



### **Annual Social Gathering**













### Celebration of Marathi Rajyabhasha Divas







Essay Writing Competition on the occasion of Marathi Bhasha Gaurav Din



Students write the essay on the occasion of Marathi Bhasha Gaurav Din



### Celebration of Women's Day





### **Debate Competition**



Photo Gallery:







Debate Competition event conducted on 9th march 2020 at Kodoli, in that two groups were participated each group contain 2 pair. For the debate Toic was Adhunik Stri Vs Paramparik Stri.

Runner:- F.Y. B.Pharm.(Ms. Preeti Jadhav & Shruti Kamble)

Winner:- S. Y. B. Pharm. (Ms. Shradha Hulmuke & Trupti Varne)



### Rally



### 1. Report on Rally

Photo Gallery:-





Rally event conducted on 7<sup>th</sup> March 2020 at Kodoli. All women's from institute and nearby place of Kodoli were participated. It sta