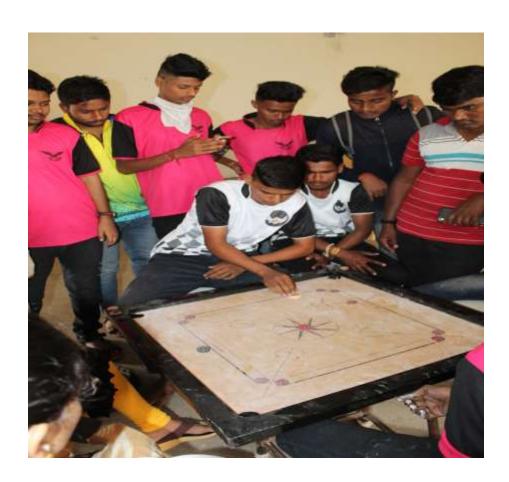

#### List of students participated in Carom under Lead College Scheme

### > Indoor Games:

- 1) Carrom
- 2) Chess

#### Carrom double

| Sr. No | Name of Student    | Fees |
|--------|--------------------|------|
| 1.     | Kolekar Swarup     | 10   |
| 2.     | Mali Omkar         | 10   |
|        | Carrom Single      |      |
| 1.     | Nerlekar Omkar     | 10   |
|        | Chess              |      |
| 1      | Deshmane Prathmesh | 10   |
|        | Total -            | 10   |