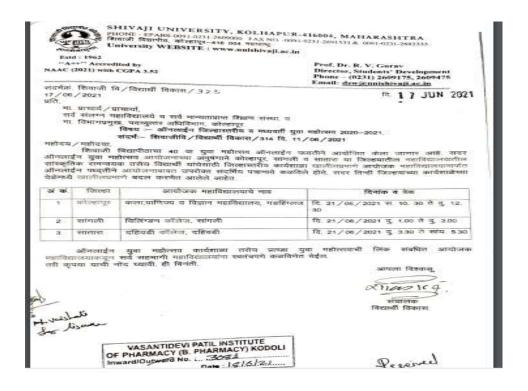

#### **Notice**

Shree Yashwant Shikshan Prasarak Mandal's Vasantidevi Patil Institute of Pharmacy Kodoli, Tal. Panhala, Dist. Kolhapur – 416 114 (M.S.).
Phono-1021200 2223141 Fact 1021200 322000 Website on a pophodulusus
Imail-rapping agrain. Apaproacapathicapur vs. 00103prompalituschie com

DATE -23/02/2022

#### NOTICE

All the B.Pharm students are hereby informed that Lead College "Pharma Karandak-2022" Cultural Competition will be held soon so interested students can enroll their name to Cultural incharge for following competition till 1 March 2022.

| Sr. No. | Event        | Maximum Number of<br>participants | Maximum entries per<br>college |
|---------|--------------|-----------------------------------|--------------------------------|
| 1       | Salo singing | 1                                 | 1                              |
| 11      | Solo dance   | 1                                 | 1                              |
| 181     | Group dance  | 10                                | 1                              |
| IV      | Fashion show | 10                                | 1                              |
| v       | Mime         | 8                                 | 1                              |

Institute level audition will be held on 3 March 2022 on Tuesday at 2:00 pm. Onwards.

For more information please contact Ms. A.S. Acharya and Mrs. M.V. Vitore.

Note: Participated students shall be fully vaccinated.

The year down students cannot be participated.

opivilor-DMIS Manisha VVILORE 2) Ms. Achaeya S. Againa Da

Cultural Incharge

Principal