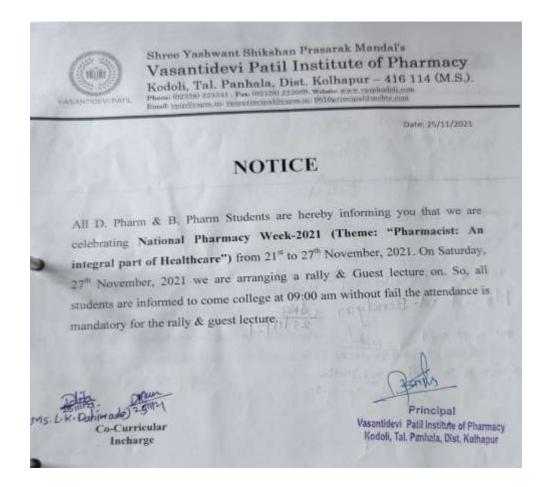

#### **Notice**

Shree Yashwant Shikshan Prasarak Mandal's Vasantidevi Patil Institute of Pharmacy Kodoli, Tal. Panhala, Dist. Kolhapur – 416 114 (M.S.).
Phono-1021200 2223141 Fact 1021200 322000 Website on a pophodulusus
Imail-rapping agrain. Apaproacapathicapur vs. 00103prompalituschie com

DATE -23/02/2022

#### NOTICE

All the B.Pharm students are hereby informed that Lead College "Pharma Karandak-2022" Cultural Competition will be held soon so interested students can enroll their name to Cultural incharge for following competition till 1 March 2022.

| Sr. No. | Event        | Maximum Number of<br>participants | Maximum entries per<br>college |
|---------|--------------|-----------------------------------|--------------------------------|
| 1       | Salo singing | 1                                 | 1                              |
| 11      | Solo dance   | 1                                 | 1                              |
| 181     | Group dance  | 10                                | 1                              |
| IV      | Fashion show | 10                                | 1                              |
| v       | Mime         | 8                                 | 1                              |

Institute level audition will be held on 3 March 2022 on Tuesday at 2:00 pm. Onwards.

For more information please contact Ms. A.S. Acharya and Mrs. M.V. Vitore.

Note: Participated students shall be fully vaccinated.

The year down students cannot be participated.

opivilor-DMIS Manisha VVILORE 2) Ms. Achaeya S. Againa Da

Cultural Incharge

Principal