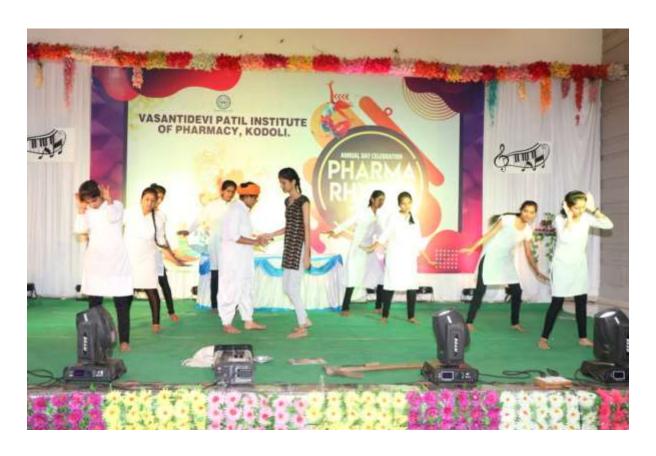

| 5                     | 17             |
| 9         | Ixoti Dudhane        | 7                 | 5                   | 5                     | 17             |
| .0        | pratiksha jodh       | or 5              | 5                   | 5                     | 15             |
| 11        | tanyja Mohil         | e -7              | 7                   | 4                     | 18             |
| 2         | Ketaki phalke        | 9                 | 7                   | 7                     | -23_           |
| 3         | More protika         | a. 7              | -5                  | 5                     | 17             |

Runner: - Ketki

Ketki Phalke.

Winner: - vibhusha kamble.

Mes. Ashvini A. Babas. Name & Sign of Judge



### **Annual Social Gathering**













### Celebration of Marathi Rajyabhasha Divas







Essay Writing Competition on the occasion of Marathi Bhasha Gaurav Din



Students write the essay on the occasion of Marathi Bhasha Gaurav Din



### Celebration of Women's Day





### **Debate Competition**



Photo Gallery:







Debate Competition event conducted on 9th march 2020 at Kodoli, in that two groups were participated each group contain 2 pair. For the debate Toic was Adhunik Stri Vs Paramparik Stri.

Runner:- F.Y. B.Pharm.(Ms. Preeti Jadhav & Shruti Kamble)

Winner:- S. Y. B. Pharm. (Ms. Shradha Hulmuke & Trupti Varne)



### Rally



### 1. Report on Rally

Photo Gallery:-





Rally event conducted on 7<sup>th</sup> March 2020 at Kodoli. All women's from institute and nearby place of Kodoli were participated