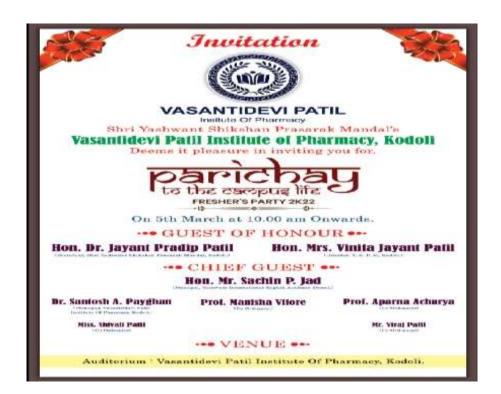

|
| Contact No.: 880621002                                 |             |
| Email ID Shruli sahekan 0021 @ gmai                    | l. com      |
| Participation in:                                      |             |
| Sumic Poster Presentation                              |             |
| T-Shirt Competition                                    |             |
| Quiz Competition                                       |             |
| Place: Kodoli<br>Date: 2411112021.                     | fere.       |
| Signature of S                                         | gnature of  |
| Student CI                                             | ass Teacher |



## Felictation of Pharamacist by Principal:







#### **Sankranti Celebration**





## **Photo Gallery:**





#### Fresher's Party







Felicitation of guest Mr. Sachin Jat by Principal Dr. S. A. Payghan





## Funny Games & Mr. & Miss Fresher Award Distribution





#### **Annual Social Gathering (SKYLARK-2K22)**









|      | Va                          | Annual St