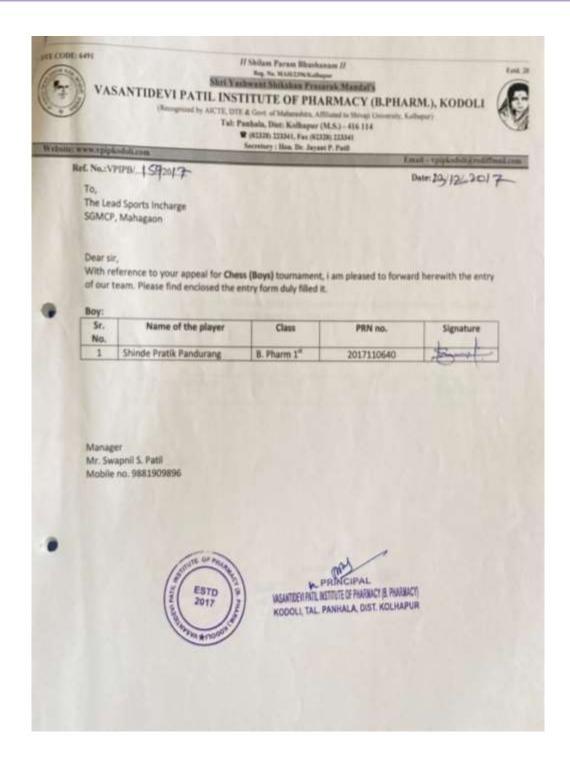

participated in Badminton Single under Lead College Scheme





#### List of students participated in Badminton Double under Lead College Scheme





#### List of students participated in Volley Ball under Lead College Scheme





#### List of students participated in Throw Ball under Lead College Scheme





#### List of students participated in KHO-KHO (Girl's) under Lead College Scheme





#### List of students participated in KHO-KHO (Boy's) under Lead College Scheme





### List of students participated in Swimming under Lead College Scheme





#### List of students participated in carrom (single) under Lead College Scheme





#### List of students participated in carrom (double) under Lead College Scheme





### List of students participated in chess under Lead College Scheme

















### **Annual Sports Week**

INSTITUTE CODE: 6491

II Shilam Param Bhushanam II Shri Yashwant Shikshan Prasarak Mandal's

VASANTIDEVI PATIL INSTITUTE OF PHARMACY (B.PHARM.), KODOLI

Website: www.vpipkodoli.com

E-Mail – vpipkodoli@rediffmail.com

Estd. 2017

Date: 04/12/2017

### NOTICE

All B. Pharmacy students are hereby informed that the college Annual sports starts from 06/12/2017 to 09/12/2017. The detail schedule of sports is displayed on notice board. The attendance is compulsory for all classes. Disciplinary action shall be taken on absent student during sports days.



Principal
asantidavi Pafil Institute Of Pharmacy
Kodofi, Tal. Panhala, Dist. Kolhapur



### **Photo Gallery:**







### Attendance List

### Sport Event 2017-18

| Sr no | Participant name        |