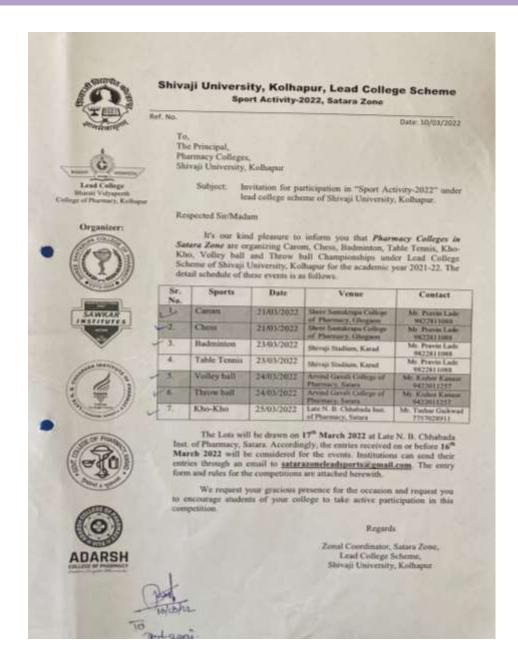

|
|                                        | Chess (boys-girls)  Volley Ball  Throw Ball  Kho-Kho (Boys-Girls)  Special Annual Sports Week 21-22  Culty Pharma Karandak 2K22  Culty Celebration of Foundation Day  Celebration of Garba Utsav  Celebration of Pharmacist Day  Sankranti Celebration  Fresher's Party  Annual Social Gathering (SKYLARK-2K22) | Chess (boys-girls)  Volley Ball  Throw Ball  Kho-Kho (Boys-Girls)  Sports Activities Under Instited Annual Sports Week 21-22  Cultural Activities Under Lear  Pharma Karandak 2K22  Cultural Activities Under Instited Under Instited Under Lear  Cultural Activities Under Instited |



#### **Invitation from SUK to Participation in Lead College Scheme**





#### List of students participated in Carom under Lead College Scheme





#### List of students participated in Chess under Lead College Scheme





#### List of students participated in Volley Ball under Lead College Scheme





#### List of students participated in Throw Ball under Lead College Scheme





#### List of students participated in Kho-Kho (Girls) under Lead College Scheme





#### List of students participated in Kho-Kho (Boys) under Lead College Scheme





#### **Certificates of Participants in Lead College Scheme**













#### **Annual Sports Week**





### **Annual Sports Schedule**

## Vasantidevi Patil Institute of Pharmacy, Kodoli

Annual Sport Schedule 2021-22.

| Sr.<br>No | Day & Date                | Time