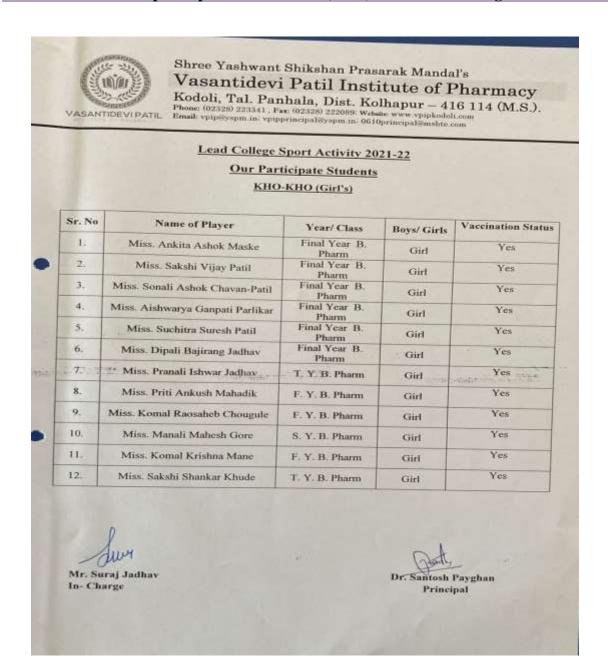

r's Party  Annual Social Gathering (SKYLARK-2K22) | Chess (boys-girls)  Volley Ball  Throw Ball  Kho-Kho (Boys-Girls)  Sports Activities Under Instited Annual Sports Week 21-22  Cultural Activities Under Lear  Pharma Karandak 2K22  Cultural Activities Under Instited Under Instited Under Lear  Cultural Activities Under Instited |



#### **Invitation from SUK to Participation in Lead College Scheme**





#### List of students participated in Carom under Lead College Scheme





#### List of students participated in Chess under Lead College Scheme





#### List of students participated in Volley Ball under Lead College Scheme





#### List of students participated in Throw Ball under Lead College Scheme





#### List of students participated in Kho-Kho (Girls) under Lead College Scheme





#### List of students participated in Kho-Kho (Boys) under Lead College Scheme





#### **Certificates of Participants in Lead College Scheme**













#### **Annual Sports Week**





### **Annual Sports Schedule**

## Vasantidevi Patil Institute of Pharmacy, Kodoli

Annual Sport Schedule 2021-22.

| Sr.<br>No | Day & Date                | Time                                                                                     | Game / Event                                                                                                                                 |
|-----------|---------------------------|------------------------------------------------------------------------------------------|---------------------------------------------------------------------------------