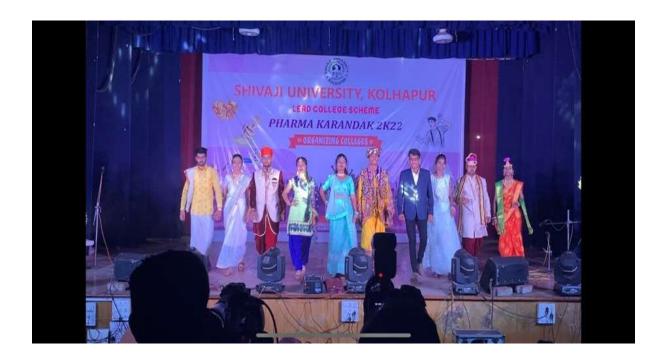

|
| -      | A.F. C.D.                                | 12.0 (BATH)     | Yes                | Famul 1                                                               |
| 9.     | Aditya Subhash Choudhari                 | B.Pharm.        | Yes                | The same                                                              |
| 10.    | Priti Dattaram jadhav                    | B.Pharm.        | Yes                | 不动                                                                    |
| ame an | d Signature of team manager A.S. Achorya | ESTO 2017       | 21                 | polificary re of head of institute Principal deal Roal Estates of Pha |



### Photos for Pharma-karandak 2k22

### **Performance by VPIP Students:**





### **Celebration of Foundation Day**





#### **Celebration of Garba Utsav**



8.88/80/2028

## नोटीस

वी .फार्मसी व डी .फार्मसी मधील सर्व शिक्षक व शिक्षकेलर कर्मचारी यांना मुचित करणेत येते की, आज दि .१४/१०/२०२१ रोजी दुपारी ४ .३० ते ०६ .०० नवरात्री निमील "गरबा" या मांकृतीक कार्यक्रमाचे आयोजन महाविदयालया मधील सांस्कृतीक हॉल मध्ये करण्यात आला आहे तरी यामध्ये सर्वानी सहाभाग नोंदवावा , याची सर्वानी नोंद ध्यावी .

)कुळा जाहात (डी फार्म) - किनुवर्वीक थक्ती अन्नंद सम्बर् (की फार्स सी) - 1820







### Vasantidevi Patil Institute of Pharmacy, Kodoli

| Name of Programme | Garaba Celebration |  |
|-------------------|--------------------|--|
| Date              | 14/10/2021         |  |
| Academic Year     | 2021-2022          |  |

| Sr. No. | Name of Participants