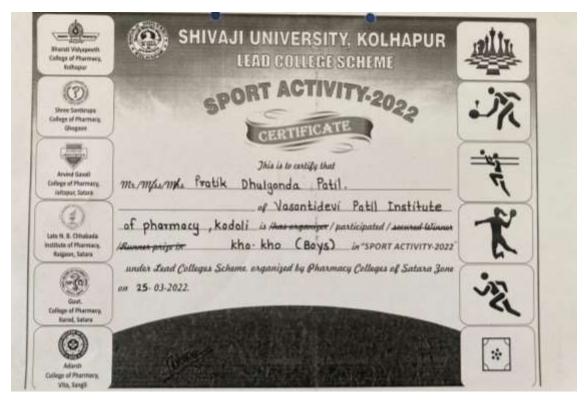

Annual Sports Week 21-22  Cultural Activities Under Lear  Pharma Karandak 2K22  Cultural Activities Under Instited Under Instited Under Lear  Cultural Activities Under Instited |



#### **Invitation from SUK to Participation in Lead College Scheme**





#### List of students participated in Carom under Lead College Scheme





#### List of students participated in Chess under Lead College Scheme





#### List of students participated in Volley Ball under Lead College Scheme





#### List of students participated in Throw Ball under Lead College Scheme





#### List of students participated in Kho-Kho (Girls) under Lead College Scheme





#### List of students participated in Kho-Kho (Boys) under Lead College Scheme





#### **Certificates of Participants in Lead College Scheme**













#### **Annual Sports Week**





### **Annual Sports Schedule**

## Vasantidevi Patil Institute of Pharmacy, Kodoli

Annual Sport Schedule 2021-22.

| Sr.<br>No | Day & Date                | Time                                                                                     | Game / Event                                                                                                                                 |
|-----------|---------------------------|------------------------------------------------------------------------------------------|----------------------------------------------------------------------------------------------------------------------------------------------|
| 1.        | 20/03/2022<br>(Sunday)    | 9.00 am to 11.00 am<br>12.00 pm to 1.00 pm<br>4