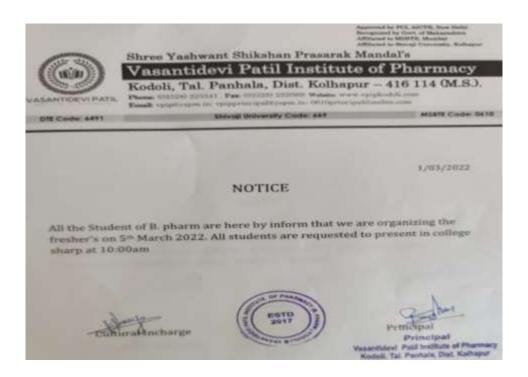

#### **Notice**

Shree Yashwant Shikshan Prasarak Mandal's Vasantidevi Patil Institute of Pharmacy Kodoli, Tal. Panhala, Dist. Kolhapur – 416 114 (M.S.).
Phono-1021200 2223141 Fact 1021200 322000 Website on a pophodulusus
Imail-rapping agrain. Apaproacapathicapur vs. 00103prompalituschie com

DATE -23/02/2022

#### NOTICE

All the B.Pharm students are hereby informed that Lead College "Pharma Karandak-2022" Cultural Competition will be held soon so interested students can enroll their name to Cultural incharge for following competition till 1 March 2022.