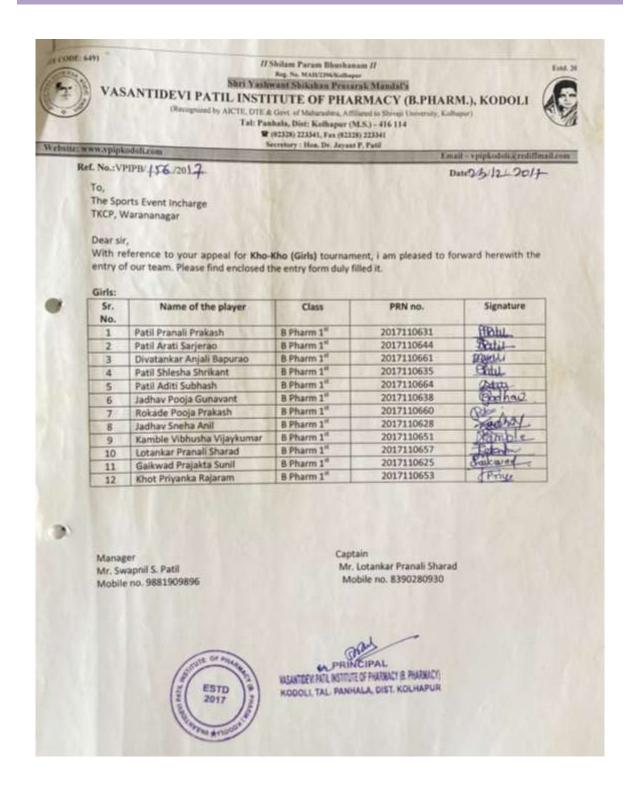

|  |  |  |  |
| 10                                            | Calabardan af Farm dadi D     |                      | Vasantidevi Patil Institute of Pharmacy, Kodoli  |  |  |  |  |
| 12.                                           | Celebration of Foundation Day | -                    | Vasantidevi Patil Institute of Pharmacy, Kodoli  |  |  |  |  |



#### List of students participated in Badminton Single under Lead College Scheme





#### List of students participated in Badminton Double under Lead College Scheme





#### List of students participated in Volley Ball under Lead College Scheme





#### List of students participated in Throw Ball under Lead College Scheme





#### List of students participated in KHO-KHO (Girl's) under Lead College Scheme





#### List of students participated in KHO-KHO (Boy's) under Lead College Scheme





### List of students participated in Swimming under Lead College Scheme





#### List of students participated in carrom (single) under Lead College Scheme





#### List of students participated in carrom (double) under Lead College Scheme





### List of students participated in chess under Lead College Scheme

















### **Annual Sports Week**

INSTITUTE CODE: 6491

II Shilam Param Bhushanam II Shri Yashwant Shikshan Prasarak Mandal's

VASANTIDEVI PATIL INSTITUTE OF PHARMACY (B.PHARM.), KODOLI

Website: www.vpipkodoli.com

E-Mail – vpipkodoli@rediffmail.com

Estd. 2017

Date: 04/12/2017

### NOTICE

All B. Pharmacy students are hereby informed that the college Annual sports starts from 06