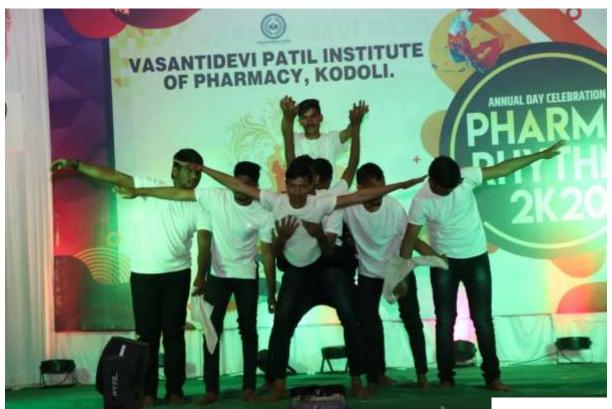

| 5                     | 17             |
| 9         | Ixoti Dudhane        | 7                 | 5                   | 5                     | 17             |
| .0        | pratiksha jodh       | or 5              | 5                   | 5                     | 15             |
| 11        | tanyja Mohil         | e -7              | 7                   | 4                     | 18             |
| 2         | Ketaki phalke        | 9                 | 7                   | 7                     | -23_           |
| 3         | More protika         | a. 7              | -5                  | 5                     | 17             |

Runner: - Ketki

Ketki Phalke.

Winner: - vibhusha kamble.

Mes. Ashvini A. Babas. Name & Sign of Judge



### **Annual Social Gathering**













### Celebration of Marathi Rajyabhasha Divas







Essay Writing Competition on the occasion of Marathi Bhasha Gaurav Din



Students write the essay on the occasion of Marathi Bhasha Gaurav Din



### Celebration of Women's Day





### **Debate Competition**



Photo Gallery:







Debate Competition event conducted on 9th march 2020 at Kodoli, in that two groups were participated each group contain 2 pair. For the debate Toic was Adhunik Stri Vs Paramparik Stri.

Runner:- F.Y. B.Pharm.(Ms. Preeti Jadhav & Shruti Kamble)

Winner:- S. Y. B. Pharm. (Ms. Shradha Hulmuke & Trupti Varne)



### Rally



### 1. Report on Rally

Photo Gallery:-





Rally event conducted on 7<sup>th</sup> March 2020 at Kodoli. All women's from institute and nearby place of Kodoli were participated.