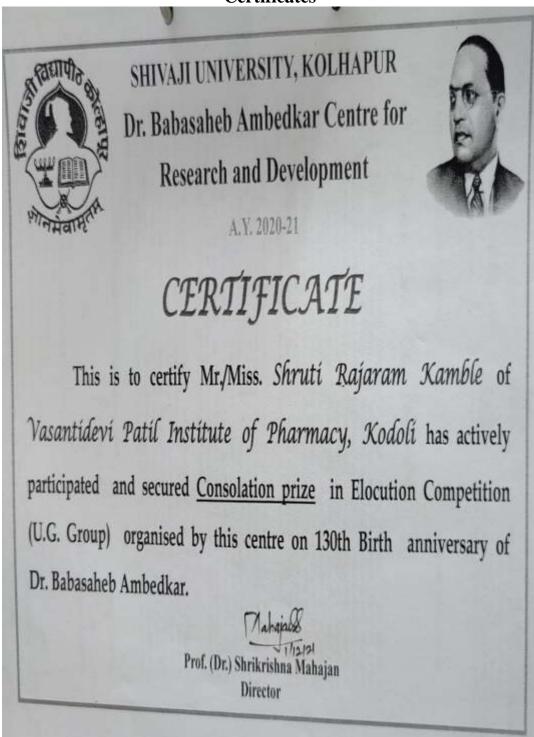

tivities Under Lead No Sports Activity Conduction  Sports Activities Under Insti No Sports Activities Under Lead Celebration of Birth Anniversary of Dr. Babasaheb Ambedkar (ONLINE) District Youth Festival (ONLINE)  Cultural Activities Under Insti Celebration of Birth Anniversary of Dr. Babasaheb Ambedkar (ONLINE)  Celebration of Birth Anniversary of Dr. Babasaheb Ambedkar (ONLINE)  Celebration of Birth Anniversary Subhas Chandra Bose (ONLINE)  Celebration of National Pharmacy Week (ONLINE)  Celebration of Gandhi Jayanti Sketch Competition (ONLINE)  Celebration of Independence Day  Celebration of Teachers Day  - |



#### Celebration of Birth Anniversary of Dr. Babasaheb Ambedkar (ONLINE)

Activity under Birth Anniversary of Dr. Babasaheb Ambedkar





#### Result









## Certificates





#### **District Youth Festival (ONLINE)**











#### Celebration of Birth Anniversary of Dr. Babasaheb Ambedkar (ONLINE)

### **Quiz Competition**

### **Questionaries:**





### **Participants:**





## Celebration of Birth Anniversary Subhas Chandra Bose (ONLINE)

### **Essay Competition Entry Form**







### **Celebration of National Pharmacy Week (ONLINE)**

### **Competition Schedule**

| Št. | Activity                                    | Last Date of                   | Activity Co-cedinate details                                                     | Prince                                  | Fermat for   | T | Rules for competition