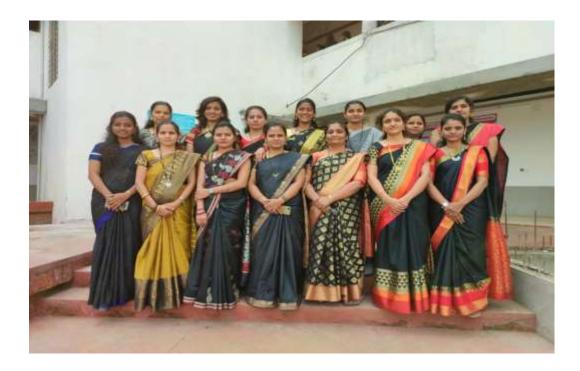

| i           |
| Contact No.: 880621002                                 |             |
| Email ID Shruli sahekan 0021 @ gmai                    | l. com      |
| Participation in:                                      |             |
| Sumic Poster Presentation                              |             |
| T-Shirt Competition                                    |             |
| Quiz Competition                                       |             |
| Place: Kodoli<br>Date: 2411112021.                     | fere.       |
| Signature of S                                         | gnature of  |
| Student CI                                             | ass Teacher |



## Felictation of Pharamacist by Principal:







#### **Sankranti Celebration**





## **Photo Gallery:**





#### Fresher's Party







Felicitation of guest Mr. Sachin Jat by Principal Dr. S. A. Payghan





## Funny Games & Mr. & Miss Fresher Award Distribution





#### **Annual Social Gathering (SKYLARK-2K22)**









|      | Va                          | Annual St