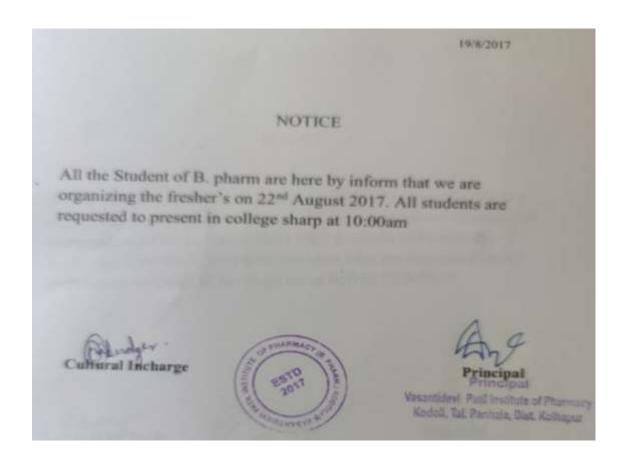

#### **Notice**

Shree Yashwant Shikshan Prasarak Mandal's Vasantidevi Patil Institute of Pharmacy Kodoli, Tal. Panhala, Dist. Kolhapur – 416 114 (M.S.).
Phono-1021200 2223141 Fact 1021200 322000 Website on a pophodulusus
Imail-rapping agrain. Apaproacapathicapur vs. 00103prompalituschie com

DATE -23/02/2022

#### NOTICE

All the B.Pharm students are hereby informed that Lead College "Pharma Karandak-2022" Cultural Competition will be held soon so interested students can enroll their name to Cultural incharge for following competition till 1 March 2022.

| Sr. No. | Event        | Maximum Number of<br>participants | Maximum entries per<br>college |
|---------|--------------|-----------------------------------|--------------------------------|
| 1       | Salo singing | 1                                 | 1                              |
| 11      | Solo dance   | 1                                 | 1                              |
| 181     | Group dance  | 10                                | 1                              |
| IV      | Fashion show | 10                                | 1                              |
| v       | Mime         | 8                                 | 1                              |

Institute level audition will be held on 3 March 2022 on Tuesday at 2:00 pm. Onwards.

For more information please contact Ms. A.S. Acharya and Mrs. M.V. Vitore.

Note: Participated students shall be fully vaccinated.

The year down students cannot be participated.

opivilor-DMIS Manisha VVILORE 2) Ms. Achaeya S. Againa Da

Cultural Incharge

Principal