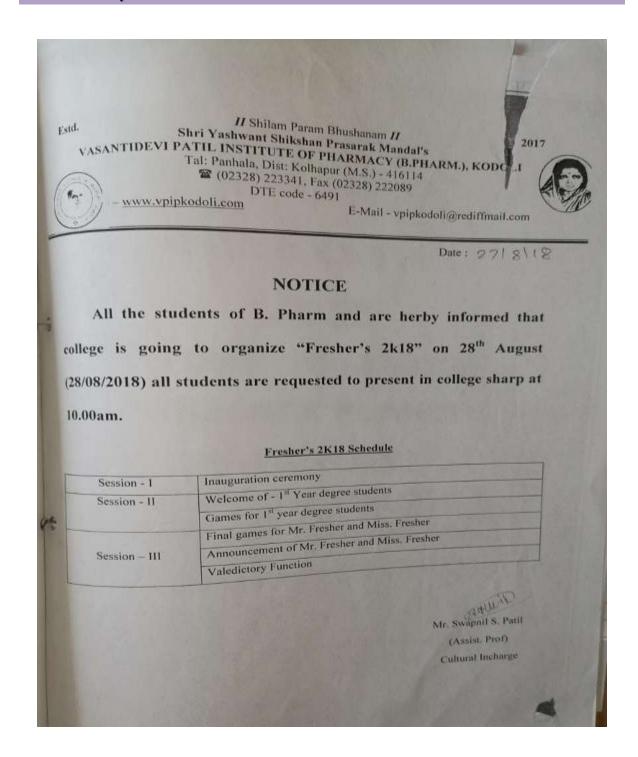

#### **Notice**

Shree Yashwant Shikshan Prasarak Mandal's Vasantidevi Patil Institute of Pharmacy Kodoli, Tal. Panhala, Dist. Kolhapur – 416 114 (M.S.).
Phono-1021200 2223141 Fact 1021200 322000 Website on a pophodulusus
Imail-rapping agrain. Apaproacapathicapur vs. 00103prompalituschie com

DATE -23/02/2022

#### NOTICE

All the B.Pharm students are hereby informed that Lead College "Pharma Karandak-2022" Cultural Competition will be held soon so interested students can enroll their name to Cultural incharge for following competition till 1 March 2022.

| Sr. No. | Event        | Maximum Number of<br>participants | Maximum entries per<br>college |
|---------|--------------|-----------------------------------|--------------------------------|
| 1       | Salo singing | 1                                 | 1                              |
| 11      | Solo dance   | 1                                 | 1                              |
| 181     | Group dance  | 10                                | 1                              |
| IV      | Fashion show | 10                                | 1                              |
| v       | Mime         | 8                                 | 1                              |

Institute level audition will be held on 3 March 2022 on Tuesday at 2:00 pm. Onwards.

For more information please contact Ms. A.S. Acharya and Mrs. M.V. Vitore.

Note: Participated students shall be fully vaccinated.

The year down students cannot be participated.

opivilor-DMIS Manisha VVILORE 2) Ms. Achaeya S. Againa Da

Cultural Incharge

Principal