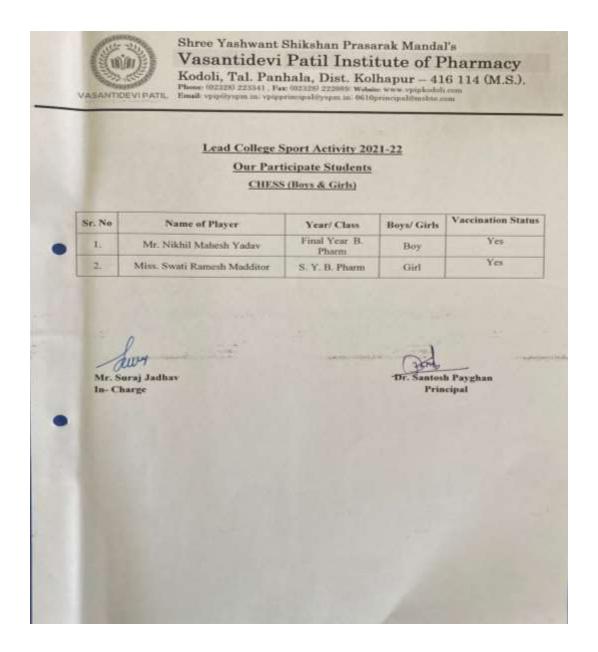

oys-girls)  Volley Ball  Throw Ball  Kho-Kho (Boys-Girls)  Special Annual Sports Week 21-22  Culty Pharma Karandak 2K22  Culty Celebration of Foundation Day  Celebration of Garba Utsav  Celebration of Pharmacist Day  Sankranti Celebration  Fresher's Party  Annual Social Gathering (SKYLARK-2K22) | Chess (boys-girls)  Volley Ball  Throw Ball  Kho-Kho (Boys-Girls)  Sports Activities Under Instited Annual Sports Week 21-22  Cultural Activities Under Lear  Pharma Karandak 2K22  Cultural Activities Under Instited Under Instited Under Lear  Cultural Activities Under Instited |



#### **Invitation from SUK to Participation in Lead College Scheme**





#### List of students participated in Carom under Lead College Scheme





#### List of students participated in Chess under Lead College Scheme





#### List of students participated in Volley Ball under Lead College Scheme





#### List of students participated in Throw Ball under Lead College Scheme





#### List of students participated in Kho-Kho (Girls) under Lead College Scheme





#### List of students participated in Kho-Kho (Boys) under Lead College Scheme





#### **Certificates of Participants in Lead College Scheme**













#### **Annual Sports Week**





### **Annual Sports Schedule**

## Vasantidevi Patil Institute of Pharmacy, Kodoli

Annual Sport Schedule 2021-22.

| Sr.<br>No | Day & Date                | Time                                                                                     | Game / Event