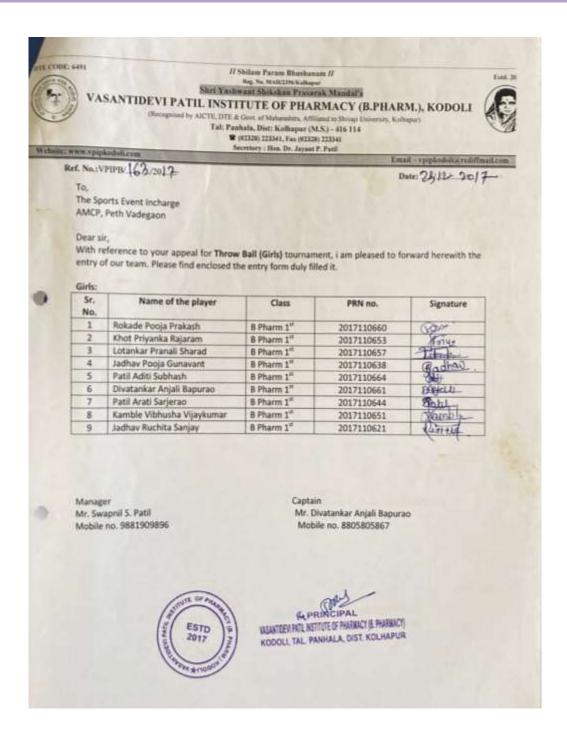

| Celebration of Pharmacist Day | 50                   |                                                  |  |  |  |  |
| 10                                            | Calabardan af Farm dadi D     |                      | Vasantidevi Patil Institute of Pharmacy, Kodoli  |  |  |  |  |
| 12.                                           | Celebration of Foundation Day | -                    | Vasantidevi Patil Institute of Pharmacy, Kodoli  |  |  |  |  |



#### List of students participated in Badminton Single under Lead College Scheme





#### List of students participated in Badminton Double under Lead College Scheme





#### List of students participated in Volley Ball under Lead College Scheme





#### List of students participated in Throw Ball under Lead College Scheme





#### List of students participated in KHO-KHO (Girl's) under Lead College Scheme





#### List of students participated in KHO-KHO (Boy's) under Lead College Scheme





### List of students participated in Swimming under Lead College Scheme





#### List of students participated in carrom (single) under Lead College Scheme





#### List of students participated in carrom (double) under Lead College Scheme





### List of students participated in chess under Lead College Scheme

















### **Annual Sports Week**

INSTITUTE CODE: 6491

II Shilam Param Bhushanam II Shri Yashwant Shikshan Prasarak Mandal's

VASANTIDEVI PATIL INSTITUTE OF PHARMACY (B.PHARM.), KODOLI

Website: www.vpipkodoli.com

E-Mail – vpipkodoli@rediffmail.com

Estd. 2017

Date: 04/12/2017

### NOTICE

All