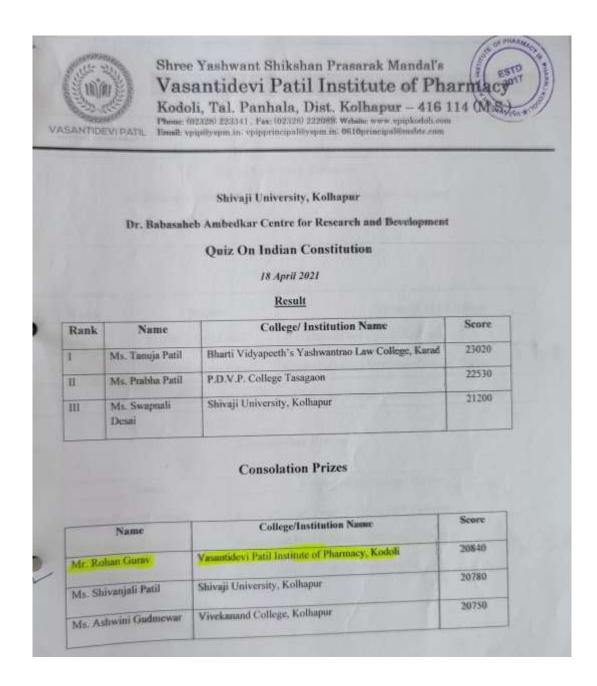

Teachers Day | Sports Activities Under Lead No Sports Activity Conduction  Sports Activities Under Insti No Sports Activities Under Lead Celebration of Birth Anniversary of Dr. Babasaheb Ambedkar (ONLINE) District Youth Festival (ONLINE)  Cultural Activities Under Insti Celebration of Birth Anniversary of Dr. Babasaheb Ambedkar (ONLINE)  Celebration of Birth Anniversary of Dr. Babasaheb Ambedkar (ONLINE)  Celebration of Birth Anniversary Subhas Chandra Bose (ONLINE)  Celebration of National Pharmacy Week (ONLINE)  Celebration of Gandhi Jayanti Sketch Competition (ONLINE)  Celebration of Independence Day  Celebration of Teachers Day  - |



#### Celebration of Birth Anniversary of Dr. Babasaheb Ambedkar (ONLINE)

Activity under Birth Anniversary of Dr. Babasaheb Ambedkar





#### Result









## Certificates





#### **District Youth Festival (ONLINE)**











#### Celebration of Birth Anniversary of Dr. Babasaheb Ambedkar (ONLINE)

### **Quiz Competition**

### **Questionaries:**





### **Participants:**





## Celebration of Birth Anniversary Subhas Chandra Bose (ONLINE)

### **Essay Competition Entry Form**







### **Celebration of National Pharmacy Week (ONLINE)**

### **Competition Schedule**

| Št. | Activity                                    | Last Date of                   | Activity Co-cedinate details                                                     | Prince                                  | Fermat for   | T | Rules for competition