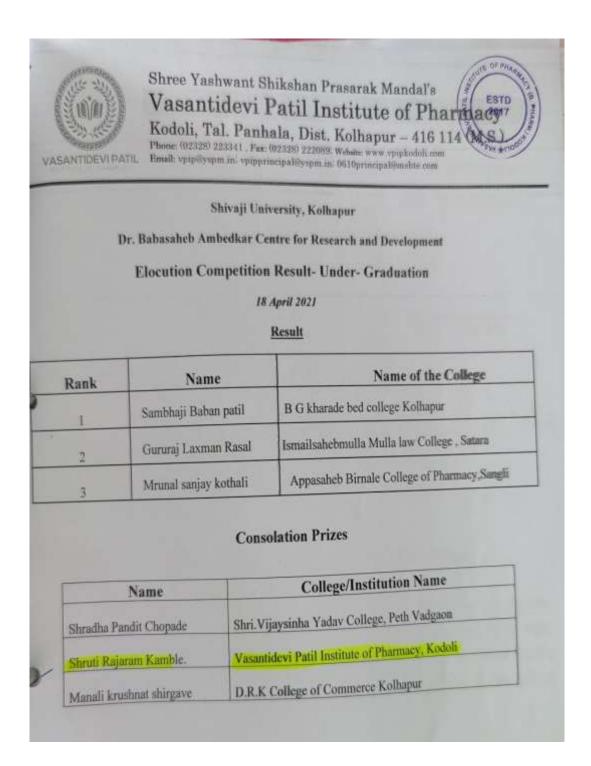

chers Day | Sports Activities Under Lead No Sports Activity Conduction  Sports Activities Under Insti No Sports Activities Under Lead Celebration of Birth Anniversary of Dr. Babasaheb Ambedkar (ONLINE) District Youth Festival (ONLINE)  Cultural Activities Under Insti Celebration of Birth Anniversary of Dr. Babasaheb Ambedkar (ONLINE)  Celebration of Birth Anniversary of Dr. Babasaheb Ambedkar (ONLINE)  Celebration of Birth Anniversary Subhas Chandra Bose (ONLINE)  Celebration of National Pharmacy Week (ONLINE)  Celebration of Gandhi Jayanti Sketch Competition (ONLINE)  Celebration of Independence Day  Celebration of Teachers Day  - |



#### Celebration of Birth Anniversary of Dr. Babasaheb Ambedkar (ONLINE)

Activity under Birth Anniversary of Dr. Babasaheb Ambedkar





#### Result









## Certificates





#### **District Youth Festival (ONLINE)**











#### Celebration of Birth Anniversary of Dr. Babasaheb Ambedkar (ONLINE)

### **Quiz Competition**

### **Questionaries:**





### **Participants:**





## Celebration of Birth Anniversary Subhas Chandra Bose (ONLINE)

### **Essay Competition Entry Form**







### **Celebration of National Pharmacy Week (ONLINE)**

### **Competition Schedule**

| Št. | Activity                                    | Last Date of                   | Activity Co-cedinate details                                                     | Prince                                  | Fermat for   | T | Rules for competition