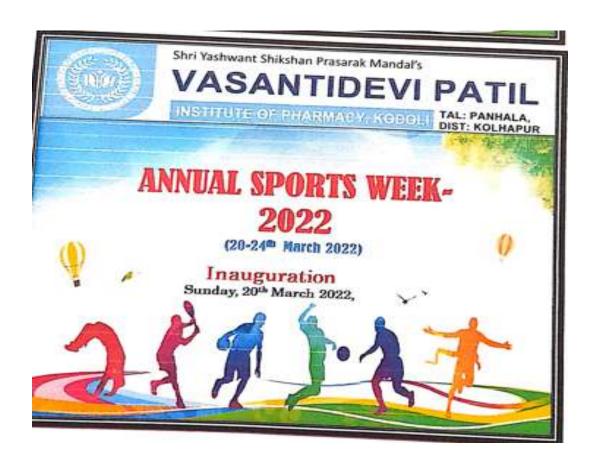

#### **Annual Sports Week**

### **Annual Sports Schedule**

## Vasantidevi Patil Institute of Pharmacy, Kodoli

Annual Sport Schedule 2021-22.

| Sr.<br>No | Day & Date                | Time                                                                                     | Game / Event                                                                                                                                 |
|-----------|---------------------------|------------------------------------------------------------------------------------------|----------------------------------------------------------------------------------------------------------------------------------------------|
| 1.        | 20/03/2022<br>(Sunday)    | 9.00 am to 11.00 am<br>12.00 pm to 1.00 pm<br>4.00 pm to 6.00 pm                         | Cricket (Boys)  Chess Cricket (Boys)  Cricket (Girls)                                                                                        |
| 2.        | 21/03/2022<br>(Monday)    | 9.00 am to 11.00 pm<br>12.00 pm to 3.00 pm<br>4.00 pm to 6.00 pm                         | Kho-Kho (Boys) -<br>Carrom (Single) :<br>Kho-Kho (Girls)                                                                                     |
| 3.        | 22/03/2022<br>(Tuesday)   | 9.00 am to 11.00 pm<br>12.00 pm to 3.00 pm<br>4.00 pm to 6.00 pm                         | Volly ball (Boys) ·<br>Carrom double (Boys & Girls )<br>Throw ball (Girls) -                                                                 |
| 4.        | 23/03/2022<br>(Wednesday) | 9.00 am to 10.00 am<br>10.00 am to 12.00 pm<br>12.00 pm to 3.00 pm<br>4.00 pm to 6.00 pm | All Final Matches Athletics (Relay, Javelin, Disc, Shotput, Tug of war)  Kabaddi (Girl's)  Kabaddi (Boy's)  Carrom, Carrom double  Foot ball |