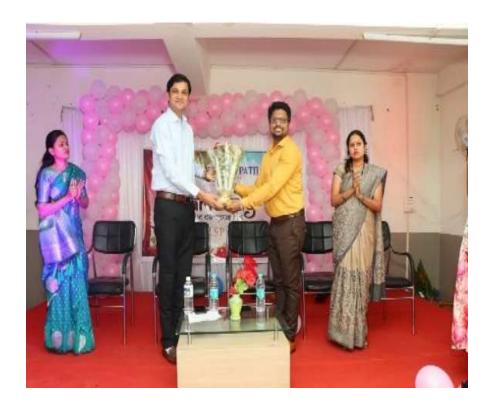

|
| Email ID Shruli sahekan 0021 @ gmai                    | l. com      |
| Participation in:                                      |             |
| Sumic Poster Presentation                              |             |
| T-Shirt Competition                                    |             |
| Quiz Competition                                       |             |
| Place: Kodoli<br>Date: 2411112021.                     | fere.       |
| Signature of S                                         | gnature of  |
| Student CI                                             | ass Teacher |



## Felictation of Pharamacist by Principal:







#### **Sankranti Celebration**





## **Photo Gallery:**





#### Fresher's Party







Felicitation of guest Mr. Sachin Jat by Principal Dr. S. A. Payghan





## Funny Games & Mr. & Miss Fresher Award Distribution





#### **Annual Social Gathering (SKYLARK-2K22)**









|      | Va                          | Annual St