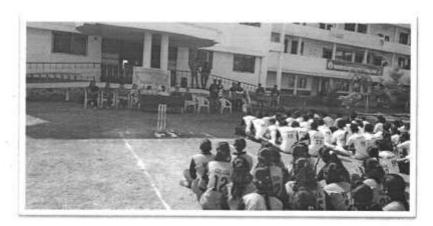

### **Photos of Annual Sports**

#### THUG OF WAR

Venue: College Campus, Vasantidevi Patil Institute of Pharmacy, Kodoli