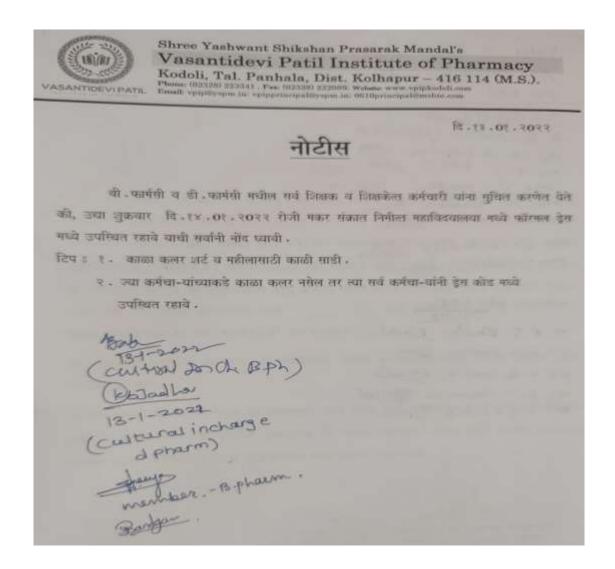

#### **Notice**

Shree Yashwant Shikshan Prasarak Mandal's Vasantidevi Patil Institute of Pharmacy Kodoli, Tal. Panhala, Dist. Kolhapur – 416 114 (M.S.).
Phono-1021200 2223141 Fact 1021200 322000 Website on a pophodulusus
Imail-rapping agrain. Apaproacapathicapur vs. 00103prompalituschie com

DATE -23/02/2022

#### NOTICE

All the B.Pharm students are hereby informed that Lead College "Pharma Karandak-2022" Cultural Competition will be held soon so interested students can enroll their name to Cultural incharge for following competition till 1 March 2022.

| Sr. No. | Event        | Maximum Number of<br>participants | Maximum entries per<br>college |
|---------|--------------|-----------------------------------|--------------------------------|
| 1       | Salo singing | 1                                 | 1                              |
| 11      | Solo dance   | 1                                 | 1                              |
| 181     | Group dance  | 10                                | 1                              |
| IV      | Fashion show | 10                                | 1                              |
| v       | Mime         | 8                                 | 1                              |

Institute level audition will be held on 3 March 2022 on Tuesday at 2:00 pm. Onwards.

For more information please contact Ms. A.S. Acharya and Mrs. M.V. Vitore.

Note: Participated students shall be fully vaccinated.

The year down students cannot be participated.

opivilor-DMIS Manisha VVILORE 2) Ms. Achaeya S. Againa Da

Cultural Incharge

Principal