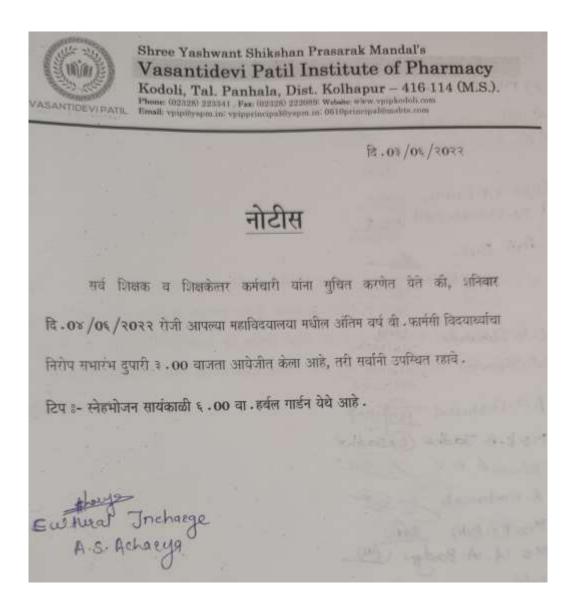

#### **Notice**

Shree Yashwant Shikshan Prasarak Mandal's Vasantidevi Patil Institute of Pharmacy Kodoli, Tal. Panhala, Dist. Kolhapur – 416 114 (M.S.).
Phono-1021200 2223141 Fact 1021200 322000 Website on a pophodulusus
Imail-rapping agrain. Apaproacapathicapur vs. 00103prompalituschie com

DATE -23/02/2022

#### NOTICE

All the B.Pharm students are hereby informed that Lead College "Pharma Karandak-2022" Cultural Competition will be held soon so interested students can enroll their name to Cultural incharge for following competition till 1 March 2022.

| Sr. No. | Event        | Maximum Number of<br>participants | Maximum entries per<br>college |
|---------|--------------|-----------------------------------|--------------------------------|
| 1       | Salo singing | 1                                 | 1                              |
| 11      | Solo dance   | 1                                 | 1                              |
| 181     | Group dance  | 10                                | 1                              |
| IV      | Fashion show | 10                                | 1                              |
| v       | Mime         | 8                                 | 1                              |

Institute level audition will be held on 3 March 2022 on Tuesday at 2:00 pm. Onwards.

For more information please contact Ms. A.S. Acharya and Mrs. M.V. Vitore.

Note: Participated students shall be fully vaccinated.

The year down students cannot be participated.

opivilor-DMIS Manisha VVILORE 2) Ms. Achaeya S. Againa Da

Cultural Incharge

Principal