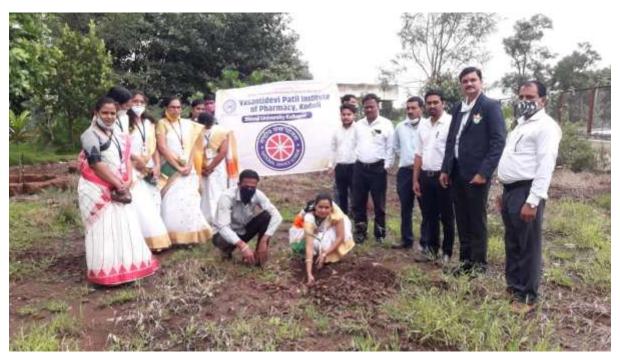

### **Photos of Annual Sports**

#### THUG OF WAR

Venue: College Campus, Vasantidevi Patil Institute of Pharmacy, Kodoli