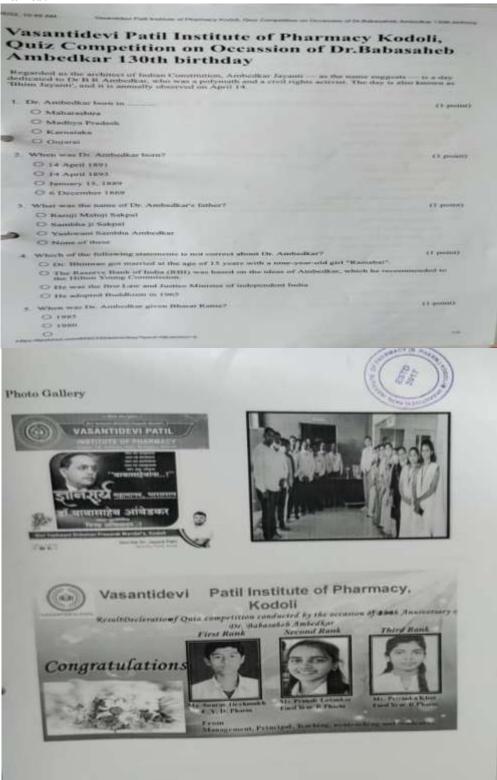

District Youth Festival (ONLINE)  Cultural Activities Under Insti Celebration of Birth Anniversary of Dr. Babasaheb Ambedkar (ONLINE)  Celebration of Birth Anniversary of Dr. Babasaheb Ambedkar (ONLINE)  Celebration of Birth Anniversary Subhas Chandra Bose (ONLINE)  Celebration of National Pharmacy Week (ONLINE)  Celebration of Gandhi Jayanti Sketch Competition (ONLINE)  Celebration of Independence Day  Celebration of Teachers Day  - |



#### Celebration of Birth Anniversary of Dr. Babasaheb Ambedkar (ONLINE)

Activity under Birth Anniversary of Dr. Babasaheb Ambedkar





#### Result









## Certificates





#### **District Youth Festival (ONLINE)**











#### Celebration of Birth Anniversary of Dr. Babasaheb Ambedkar (ONLINE)

### **Quiz Competition**

### **Questionaries:**





### **Participants:**





## Celebration of Birth Anniversary Subhas Chandra Bose (ONLINE)

### **Essay Competition Entry Form**







### **Celebration of National Pharmacy Week (ONLINE)**

### **Competition Schedule**

| Št. | Activity                                    | Last Date of                   | Activity Co-cedinate details                                                     | Prince                                  | Fermat for   | T | Rules for competition                                                                                                                                                                                                                                                                                                                                |