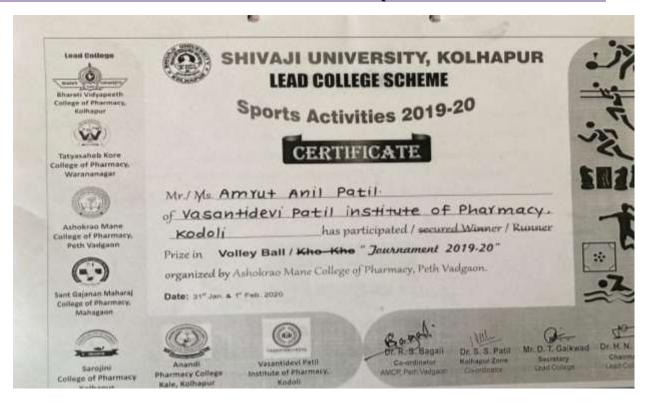

73                     | Vasantidevi Patil Institute of Pharmacy, Kodoli. |
|       | Sankranti Day                    |                         |                                                  |
| 16.   | Annual Day                       | 173                     | Vasantidevi Patil Institute of Pharmacy, Kodoli. |
| 17.   | Celebration of Marathi           | 173                     | Vasantidevi Patil Institute of Pharmacy, Kodoli. |
|       | Rajyabhasha Divas                |                         |                                                  |
| 18.   | Celebration of Women's Day       | 65                      | Vasantidevi Patil Institute of Pharmacy, Kodoli. |



#### List of students participated in Carom in Lead College Scheme





#### **Certificates of Participants**







#### **Annual Sports Week**





#### Annual Sport Schedule 2019-20

| Day and Date           | Event/Game                                 | Time     |
|------------------------|--------------------------------------------|----------|
| Monday                 | Cricket (Boys)                             | 10.30 am |
| 06/01/2020             | Cricket (Girls)                            | 12.00 am |
|                        | Carrom (single)                            | 2.00 pm  |
|                        | Carrom double (boys and Girls)             | 4.00 pm  |
| Tuesday<br>07/01/2020  | Kho-Kho (Boys)                             | 10.30 am |
|                        | Kho-Kho (Girls)                            | 2.00 pm  |
|                        | Chess