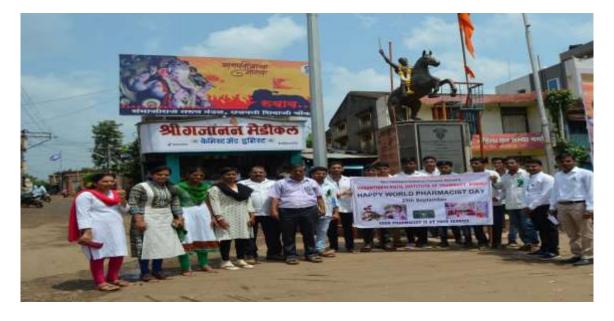

|                         |
| 30    | More Aviraj Maruti      |       |                         |
| 31    | Patel Aftab Imtiyaz     |       |                         |
|       |                         |       |                         |





### Fresher's Party





### **Photo Gallery:**







### **Celebration of Independence Day**





### **Photo Gallery:**





### **Celebration of Pharmacist Day**

22/9/2014

#### NOTICE

All the All the B.pharm Student are here by inform that we are going to organizing the Rangoli Competition and Poster Presentation Competition on the Occasion of "World Pharmacist Day" on 25th September

Cultural Incharge



Principal
Principal
Principal
Vasantidovi Patil Institute of Pharmacy
Kodoli, Yal. Panhala, Dist. Kolhapsu



### **Photo Gallery:**













### **Celebration of Foundation Day**