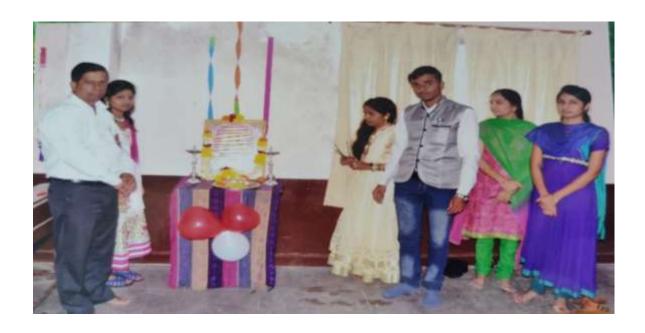

B.       |       |                         |
| 23    | Lad Monish Ananda       |       |                         |
| 24    | Ladgaonkar Nikita Ashok |       |                         |
| 25    | Lotankar Pranali S      |       |                         |
| 26    | Lugade Mayuri Arvind    |       |                         |
| 27    | Mali Shweta Shivaji     |       |                         |
| 28    | Mohite BaburaoDinkar    |       |                         |
| 29    | Mohite Komal Dagadu     |       |                         |
| 30    | More Aviraj Maruti      |       |                         |
| 31    | Patel Aftab Imtiyaz     |       |                         |
|       |                         |       |                         |





### Fresher's Party





### **Photo Gallery:**







### **Celebration of Independence Day**





### **Photo Gallery:**





### **Celebration of Pharmacist Day**

22/9/2014

#### NOTICE

All the All the B.pharm Student are here by inform that we are going to organizing the Rangoli Competition and Poster Presentation Competition on the Occasion of "World Pharmacist Day" on 25th September

Cultural Incharge



Principal
Principal
Principal
Vasantidovi Patil Institute of Pharmacy
Kodoli, Yal. Panhala, Dist. Kolhapsu



### **Photo Gallery:**













### **Celebration of Foundation Day**