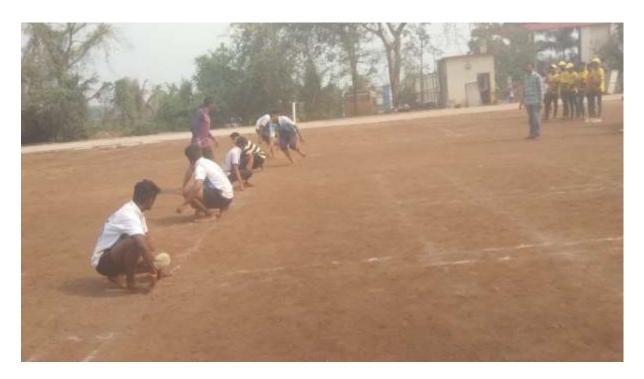

#### KHO-KHO:

Venue: College Campus, Vasantidevi Patil Institute of Pharmacy, Kodoli

#### List of students participated in Kho-Kho (Girls) under Lead College Scheme

#### List of students participated in Kho-Kho (Boys) under Lead College Scheme