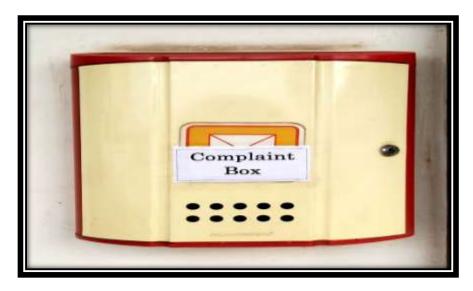

#### **Mechanisms for submission of offline students Grievances**

## Student awareness about grievances