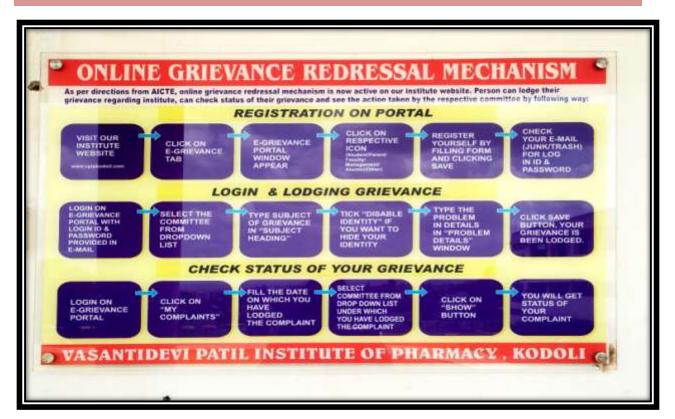

ntent:           | Mechanisms for submission of online/offline students Grievances                                                        |



## **INDEX**

| Sr No | Mechanism of submission of grievances                    | Page no |
|-------|----------------------------------------------------------|---------|
| 1     | Mechanisms for submission of online students Grievances  | 2-4     |
| 2     | Mechanisms for submission of offline students Grievances | 5       |

# VASANTIDEVI PATIL INSTITUTE OF PHARMACY DVV Report YEAR 2023



### Mechanisms for submission of online students Grievances



Student can register their grievance via online link:

https://portal.vmedulife.com/institute/e-grievance/home/vpip-kodoli







#### **Mechanisms for submission of offline students Grievances**



## Student awareness about grievances