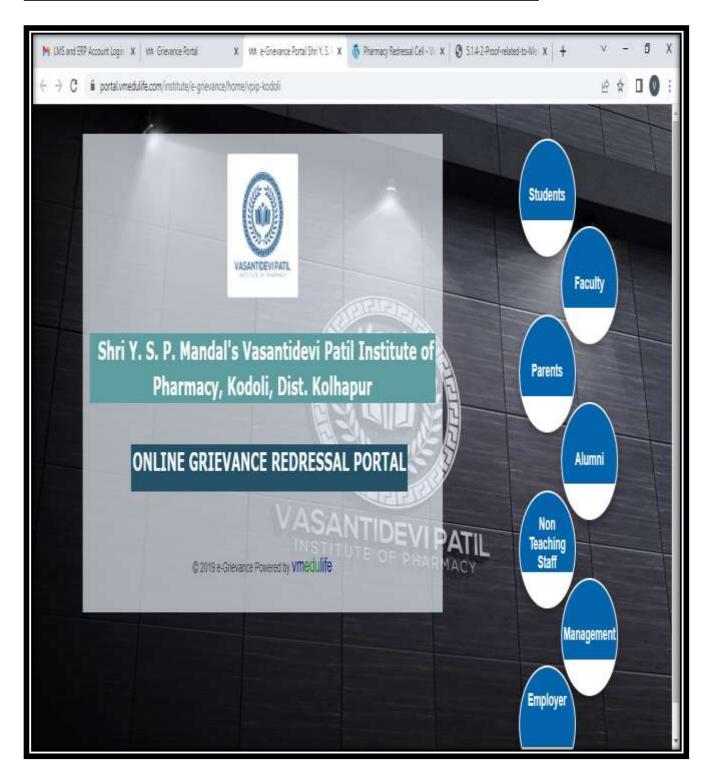

### Mechanisms for submission of online students Grievances

Student can register their grievance via online link:

https://portal.vmedulife.com/institute/e-grievance/home/vpip-kodoli