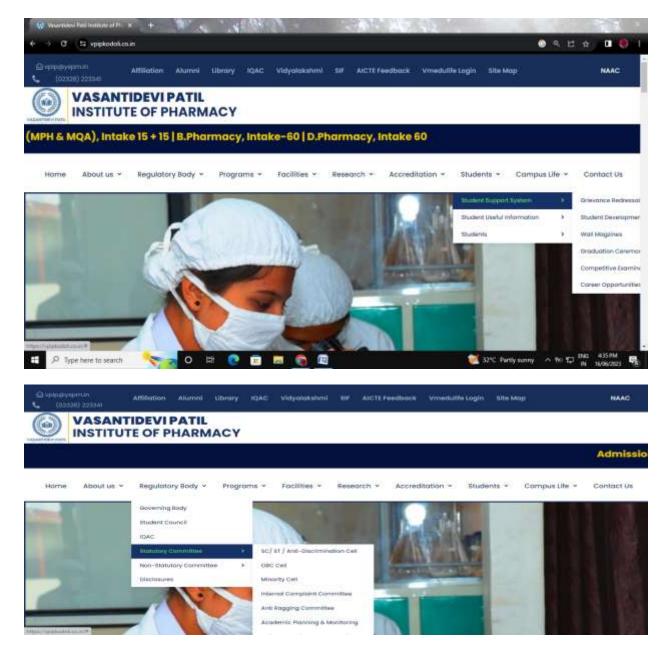

### Mechanisms for submission of online students Grievances

Student can register their grievance via online link:

https://portal.vmedulife.com/institute/e-grievance/home/vpip-kodoli