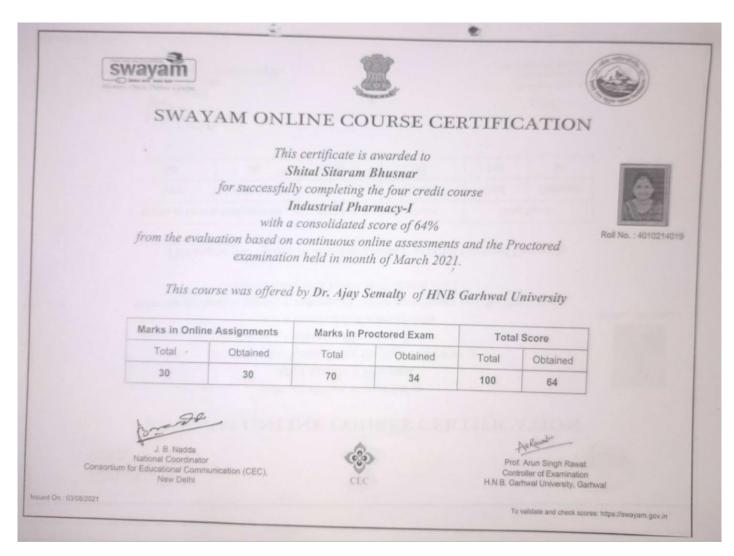

**Back to Index** 

.

Name of Program: SWAYAM Online Certificate Course on "Industrial Pharmacy-I Academic Year: 2021-2022