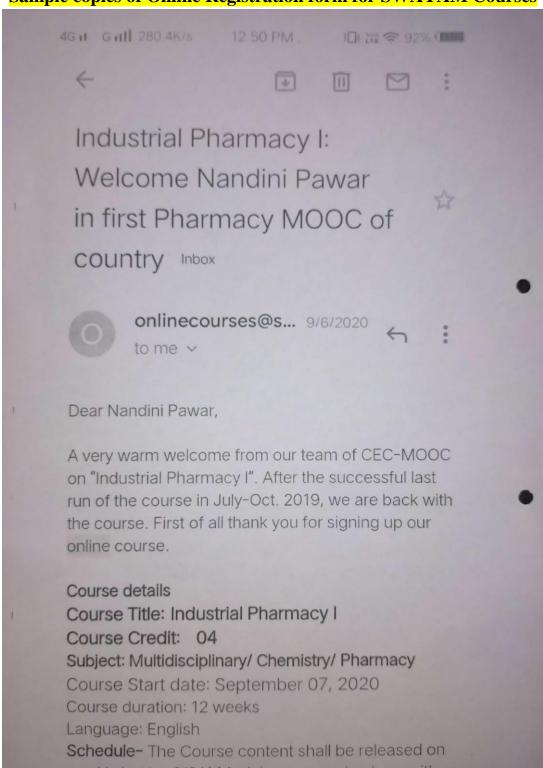

**Back to Index** 

.

Name of Program: SWAYAM Online Certificate Course on "Industrial Pharmacy-I Academic Year: 2021-2022

6/10/23, 6:39 PM

Industrial Pharmacy-I - Course

Course Credit- 04

After the huge success of last three cycles (in 2019, 2020 and 2021 with a total of 11500 plus learners), we are back with the first Pharmacy SWAYAM MOOC of country. Myself, Dr Ajay Semalty, along with my team members welcome you to the course. We are proud to share that the course has been listed in Class Central's Best Online Courses of All Time (https://l.facebook.com/l.php?u=https%3A%2F%2Fwww.classcentral.com%2Freport%2Ftop-moocs-2021-edition%2F%3Ffbclid%3DlwAR1wlWRIE-tMn\_QmUhD2J1OVeyPiFuIVb6uDe3IXmLx1Fz5s-SmdlxwncFc&h=AT3\_0BXE\_aCeWmkBGdbg7\_LjP57WQx\_OpzXNwKN2y2f6S1thpy8ZeBOQx5-2PrVEjrFPdyOTIZV\_I7UiPb1u97pQ65rmH1pRHwxjV90WK2vZP-DxdLwypcdH\_wjcHfKyhhT6&\_tn\_=-UK-R&c[0]=AT3Eib5sCfTzEwZlkpH0WTC0LS2755Js9QQpPq4tApZHz9unm2f0AAxzoUCpZMWp3nlmrBtAlDHd6eGXw-H-q-KOGcE4ZMYu34frz9Z\_acSW\_U6oBDz08nJGF92vjz\_00P8XcJ-qPiCTZBL0IIXXnbyJLb0chkoRh\_DBJcnZJgTPqHw) (2021 Edn.).