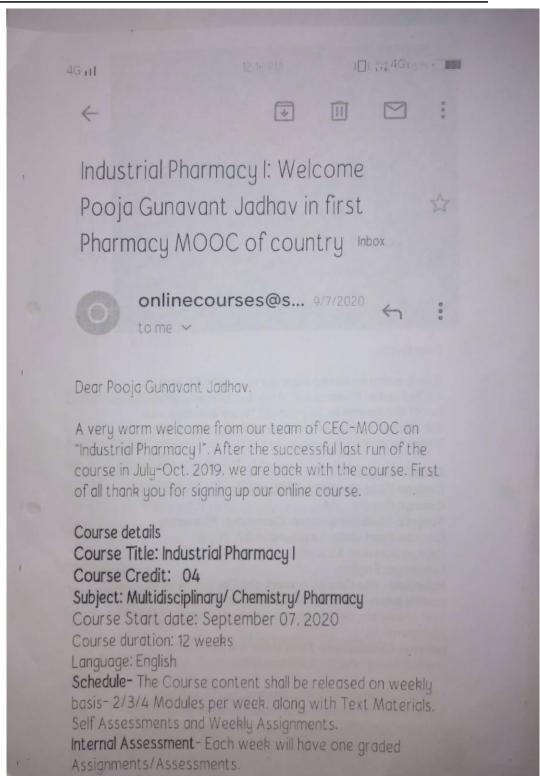

**Back to Index** 

.

Name of Program: SWAYAM Online Certificate Course on "Industrial Pharmacy-I Academic Year: 2021-2022

6/10/23, 6:39 PM

Industrial Pharmacy-I - Course

Course Credit- 04

After the huge success of last three cycles (in 2019, 2020 and 2021 with a total of 11500 plus learners), we are back with the first Pharmacy SWAYAM MOOC of country. Myself, Dr Ajay Semalty, along with my team members welcome you to the course. We are proud to share that the course has been listed in Class Central's Best Online Courses of All Time (https://l.facebook.com/l.php?u=https%3A%2F%2Fwww.classcentral.com%2Freport%2Ftop-moocs-2021-edition%2F%3Ffbclid%3DlwAR1wlWRIE-tMn\_QmUhD2J1OVeyPiFuIVb6uDe3IXmLx1Fz5s-SmdlxwncFc&h=AT3\_0BXE\_aCeWmkBGdbg7\_LjP57WQx\_OpzXNwKN2y2f6S1thpy8ZeBOQx5-2PrVEjrFPdyOTIZV\_I7UiPb1u97pQ65rmH1pRHwxjV90WK2vZP-DxdLwypcdH\_wjcHfKyhhT6&\_tn\_=-UK-R&c[0]=AT3Eib5sCfTzEwZlkpH0WTC0LS2755Js9QQpPq4tApZHz9unm2f0AAxzoUCpZMWp3nlmrBtAlDHd6eGXw-H-q-KOGcE4ZMYu34frz9Z\_acSW\_U6oBDz08nJGF92vjz\_00P8XcJ-qPiCTZBL0IIXXnbyJLb0chkoRh\_DBJcnZJgTPqHw) (2021 Edn.).