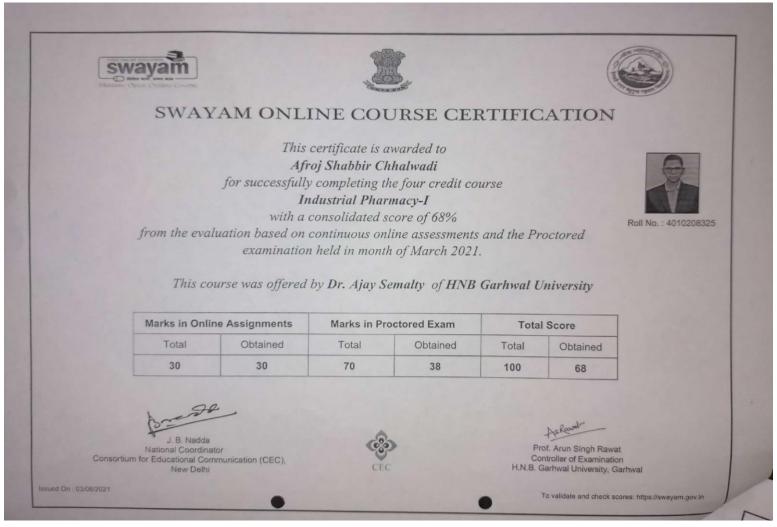

**Back to Index** 

.

Name of Program: SWAYAM Online Certificate Course on "Industrial Pharmacy-I Academic Year: 2021-2022