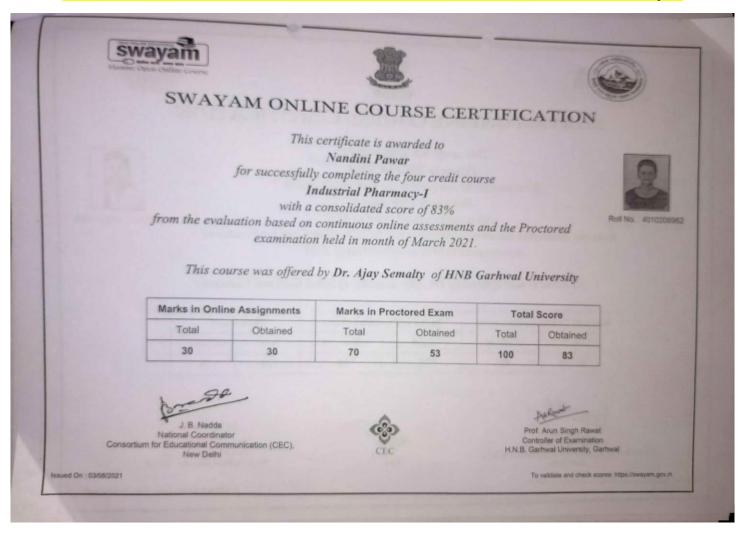

**Back to Index** 

.

Name of Program: SWAYAM Online Certificate Course on "Industrial Pharmacy-I Academic Year: 2021-2022