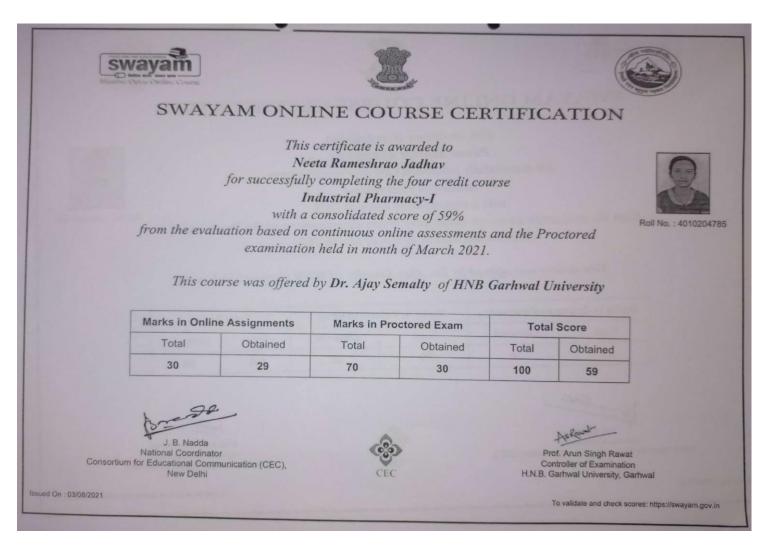

**Back to Index** 

.

Name of Program: SWAYAM Online Certificate Course on "Industrial Pharmacy-I Academic Year: 2021-2022