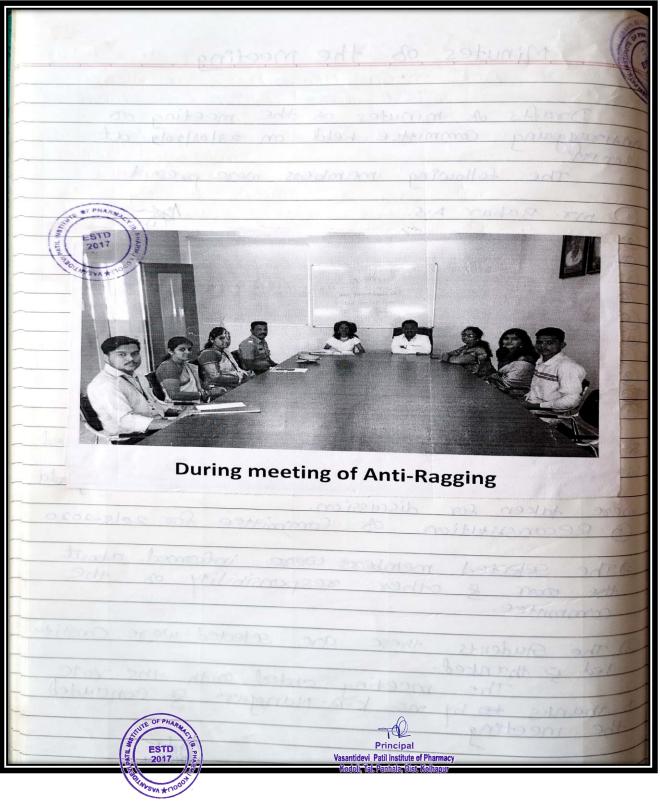

Principal Vasantidevi Patil Institute of Pharmacy Kodoli, Tal. Panhala, Dist. Kolhapur

Action Taken Report– Anti-Ragging Committee

Criterion - 5: Student Support and Progression

Page **8** of **98** 

Principal Vasantidevi Patil Institute of Pharmacy Kodoli, Tal. Panhala, Dist. Kolhapur

| Coman                                                           | 0.3                                                                                                                                                                                                                                                                                                                                                                                                                                                                                                                                                                                                                                                                                                 |
|-----------------------------------------------------------------|-----------------------------------------------------------------------------------------------------------------------------------------------------------------------------------------------------------------------------------------------------------------------------------------------------------------------------------------------------------------------------------------------------------------------------------------------------------------------------------------------------------------------------------------------------------------------------------------------------------------------------------------------------------------------------------------------------|
| Meeting No.                                                     | Date: - 05/01/2018                                                                                                                                                                                                                                                                                                                                                                                                                                                                                                                                                                                                                                                                                  |
|                                                                 |                                                                                                                                                                                                                                                                                                                                                                                                                                                                                                                                                                                                                                                                                                     |
| As per schedule the<br>committee meeting was at<br>at 11:30 am. | first Antiegging                                                                                                                                                                                                                                                                                                                                                                                                                                                                                                                                                                                                                                                                                    |
| committee meeting was of                                        | onducted on 05/01/2018                                                                                                                                                                                                                                                                                                                                                                                                                                                                                                                                                                                                                                                                              |
| at 11:30 gm.                                                    | ant has an post iters                                                                                                                                                                                                                                                                                                                                                                                                                                                                                                                                                                                                                                                                               |
|                                                                 | a second and a second se |
| Venue: - Board room of 2<br>of Pharmacy, Ko.                    | asaptideux Patil Institute                                                                                                                                                                                                                                                                                                                                                                                                                                                                                                                                                                                                                                                                          |
| of Pharman Ko                                                   | loli                                                                                                                                                                                                                                                                                                                                                                                                                                                                                                                                                                                                                                                                                                |
| b card                                                          | and and and alteration                                                                                                                                                                                                                                                                                                                                                                                                                                                                                                                                                                                                                                                                              |
| Agenda of Meeting :-                                            | huban hur dant b                                                                                                                                                                                                                                                                                                                                                                                                                                                                                                                                                                                                                                                                                    |
| Agenda of Meeting:-<br>1. Welcome and Introduc                  | tion of Antisagaina                                                                                                                                                                                                                                                                                                                                                                                                                                                                                                                                                                                                                                                                                 |
| Committee mambal                                                | mon of some agging                                                                                                                                                                                                                                                                                                                                                                                                                                                                                                                                                                                                                                                                                  |
| Committee members.                                              | population of the                                                                                                                                                                                                                                                                                                                                                                                                                                                                                                                                                                                                                                                                                   |
| 2. Summerisation of Res<br>members                              | porcouring of the                                                                                                                                                                                                                                                                                                                                                                                                                                                                                                                                                                                                                                                                                   |
| 3. Setup of rules and a                                         |                                                                                                                                                                                                                                                                                                                                                                                                                                                                                                                                                                                                                                                                                                     |
| s. ou up q saus ance s                                          | iguarion                                                                                                                                                                                                                                                                                                                                                                                                                                                                                                                                                                                                                                                                                            |
| RA                                                              |                                                                                                                                                                                                                                                                                                                                                                                                                                                                                                                                                                                                                                                                                                     |
| The metion states                                               | by avaloant in all the                                                                                                                                                                                                                                                                                                                                                                                                                                                                                                                                                                                                                                                                              |
| The meeting started<br>members of the antira                    | i sy weitenning all the                                                                                                                                                                                                                                                                                                                                                                                                                                                                                                                                                                                                                                                                             |
| Mine A il Ol ti and Mice                                        | gging committee ty.                                                                                                                                                                                                                                                                                                                                                                                                                                                                                                                                                                                                                                                                                 |
| all the second fuse is the                                      | 6. Daueri madam. Then                                                                                                                                                                                                                                                                                                                                                                                                                                                                                                                                                                                                                                                                               |
| all the members introd                                          |                                                                                                                                                                                                                                                                                                                                                                                                                                                                                                                                                                                                                                                                                                     |
|                                                                 | i sire emplained the                                                                                                                                                                                                                                                                                                                                                                                                                                                                                                                                                                                                                                                                                |
| role liching forming the                                        |                                                                                                                                                                                                                                                                                                                                                                                                                                                                                                                                                                                                                                                                                                     |
| and all the members we                                          | re total avour their                                                                                                                                                                                                                                                                                                                                                                                                                                                                                                                                                                                                                                                                                |
| Reponsibilites as a                                             | member of this                                                                                                                                                                                                                                                                                                                                                                                                                                                                                                                                                                                                                                                                                      |
| Committee.                                                      |                                                                                                                                                                                                                                                                                                                                                                                                                                                                                                                                                                                                                                                                                                     |
|                                                                 | told about the precaution                                                                                                                                                                                                                                                                                                                                                                                                                                                                                                                                                                                                                                                                           |
| and the discipline I                                            |                                                                                                                                                                                                                                                                                                                                                                                                                                                                                                                                                                                                                                                                                                     |
| amoung the students                                             |                                                                                                                                                                                                                                                                                                                                                                                                                                                                                                                                                                                                                                                                                                     |
|                                                                 | rawing a healthy, friendly                                                                                                                                                                                                                                                                                                                                                                                                                                                                                                                                                                                                                                                                          |
| and phidious environ                                            |                                                                                                                                                                                                                                                                                                                                                                                                                                                                                                                                                                                                                                                                                                     |
|                                                                 | and the seriors students                                                                                                                                                                                                                                                                                                                                                                                                                                                                                                                                                                                                                                                                            |
| of the college. He als                                          |                                                                                                                                                                                                                                                                                                                                                                                                                                                                                                                                                                                                                                                                                                     |
| in the college should                                           | he monitored for                                                                                                                                                                                                                                                                                                                                                                                                                                                                                                                                                                                                                                                                                    |
| dheir activity and                                              | same precaution                                                                                                                                                                                                                                                                                                                                                                                                                                                                                                                                                                                                                                                                                     |
| Should be taken                                                 | at the hostels of                                                                                                                                                                                                                                                                                                                                                                                                                                                                                                                                                                                                                                                                                   |
| boys and girls aswe                                             |                                                                                                                                                                                                                                                                                                                                                                                                                                                                                                                                                                                                                                                                                                     |
|                                                                 | Principal (RAJASHREE)                                                                                                                                                                                                                                                                                                                                                                                                                                                                                                                                                                                                                                                                               |
| ESTD 2017                                                       | Principal (RAJASHRED)<br>Vasantidevi Patil Institute of Pharmacy                                                                                                                                                                                                                                                                                                                                                                                                                                                                                                                                                                                                                                    |
| Tart Ar                                                         | Kodoli, Tal. Panhala, Dist. Kolhapur                                                                                                                                                                                                                                                                                                                                                                                                                                                                                                                                                                                                                                                                |
| KNOSVA *17000                                                   |                                                                                                                                                                                                                                                                                                                                                                                                                                                                                                                                                                                                                                                                                                     |