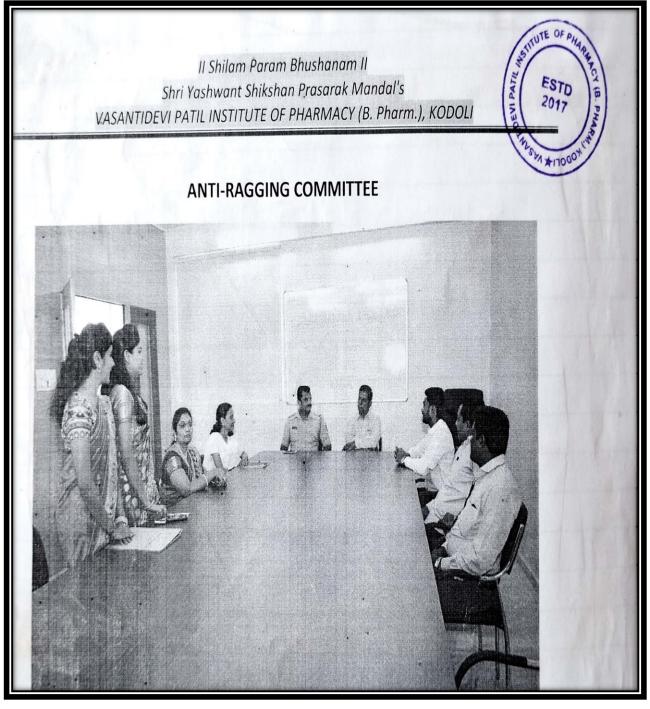

Principal Vasantidevi Patil Institute of Pharmacy Kodoli, Tal. Panhala, Dist. Kolhapur

Action Taken Report– Anti-Ragging Committee

Criterion - 5: Student Support and Progression

Page **8** of **98** 

Principal Vasantidevi Patil Institute of Pharmacy Kodoli, Tal. Panhala, Dist. Kolhapur

| Coman                                                           | 0.3                                                                                                                                                                                                                                                                                                                                                                                                                                                                                                                                                                                                                                                                                                 |
|-----------------------------------------------------------------|-----------------------------------------------------------------------------------------------------------------------------------------------------------------------------------------------------------------------------------------------------------------------------------------------------------------------------------------------------------------------------------------------------------------------------------------------------------------------------------------------------------------------------------------------------------------------------------------------------------------------------------------------------------------------------------------------------|
| Meeting No.                                                     | Date: - 05/01/2018                                                                                                                                                                                                                                                                                                                                                                                                                                                                                                                                                                                                                                                                                  |
|                                                                 |                                                                                                                                                                                                                                                                                                                                                                                                                                                                                                                                                                                                                                                                                                     |
| As per schedule the<br>committee meeting was at<br>at 11:30 am. | first Antiegging                                                                                                                                                                                                                                                                                                                                                                                                                                                                                                                                                                                                                                                                                    |
| committee meeting was of                                        | onducted on 05/01/2018                                                                                                                                                                                                                                                                                                                                                                                                                                                                                                                                                                                                                                                                              |
| at 11:30 gm.                                                    | ant has an post iters                                                                                                                                                                                                                                                                                                                                                                                                                                                                                                                                                                                                                                                                               |
|                                                                 | a second and a second se |
| Venue: - Board room of 2<br>of Pharmacy, Ko.                    | asaptideux Patil Institute                                                                                                                                                                                                                                                                                                                                                                                                                                                                                                                                                                                                                                                                          |
| of Pharman Ko                                                   | loli                                                                                                                                                                                                                                                                                                                                                                                                                                                                                                                                                                                                                                                                                                |
| b card                                                          | and and and alteration                                                                                                                                                                                                                                                                                                                                                                                                                                                                                                                                                                                                                                                                              |
| Agenda of Meeting :-                                            | huban hur dant b                                                                                                                                                                                                                                                                                                                                                                                                                                                                                                                                                                                                                                                                                    |
| Agenda of Meeting:-<br>1. Welcome and Introduc                  | tion of Antisagaina                                                                                                                                                                                                                                                                                                                                                                                                                                                                                                                                                                                                                                                                                 |
| Committee mambal                                                | mon of some agging                                                                                                                                                                                                                                                                                                                                                                                                                                                                                                                                                                                                                                                                                  |
| Committee members.                                              | population of the                                                                                                                                                                                                                                                                                                                                                                                                                                                                                                                                                                                                                                                                                   |
| 2. Summerisation of Res<br>members                              | porcouring of the                                                                                                                                                                                                                                                                                                                                                                                                                                                                                                                                                                                                                                                                                   |
| 3. Setup of rules and a                                         |                                                                                                                                                                                                                                                                                                                                                                                                                                                                                                                                                                                                                                                                                                     |
| s. ou up q saus ance s                                          | iguarion                                                                                                                                                                                                                                                                                                                                                                                                                                                                                                                                                                                                                                                                                            |
| RA                                                              |                                                                                                                                                                                                                                                                                                                                                                                                                                                                                                                                                                                                                                                                                                     |
| The metion states                                               | by avaloant in all the                                                                                                                                                                                                                                                                                                                                                                                                                                                                                                                                                                                                                                                                              |
| The meeting started<br>members of the antira                    | i sy weitenning all the                                                                                                                                                                                                                                                                                                                                                                                                                                                                                                                                                                                                                                                                             |
| Mine A il Ol ti and Mice                                        | gging committee ty.                                                                                                                                                                                                                                                                                                                                                                                                                                                                                                                                                                                                                                                                                 |
| all the second fuse is the                                      | 6. Daueri madam. Then                                                                                                                                                                                                                                                                                                                                                                                                                                                                                                                                                                                                                                                                               |
| all the members introd                                          |                                                                                                                                                                                                                                                                                                                                                                                                                                                                                                                                                                                                                                                                                                     |
|                                                                 | i sire emplained the                                                                                                                                                                                                                                                                                                                                                                                                                                                                                                                                                                                                                                                                                |
| role liching forming the                                        |                                                                                                                                                                                                                                                                                                                                                                                                                                                                                                                                                                                                                                                                                                     |
| and all the members we                                          | re total avour their                                                                                                                                                                                                                                                                                                                                                                                                                                                                                                                                                                                                                                                                                |
| Reponsibilites as a                                             | member of this                                                                                                                                                                                                                                                                                                                                                                                                                                                                                                                                                                                                                                                                                      |
| Committee.                                                      |                                                                                                                                                                                                                                                                                                                                                                                                                                                                                                                                                                                                                                                                                                     |
|                                                                 | told about the precaution                                                                                                                                                                                                                                                                                                                                                                                                                                                                                                                                                                                                                                                                           |
| and the discipline I                                            |                                                                                                                                                                                                                                                                                                                                                                                                                                                                                                                                                                                                                                                                                                     |
| amoung the students                                             |                                                                                                                                                                                                                                                                                                                                                                                                                                                                                                                                                                                                                                                                                                     |
|                                                                 | rawing a healthy, friendly                                                                                                                                                                                                                                                                                                                                                                                                                                                                                                                                                                                                                                                                          |
| and phidious environ                                            |                                                                                                                                                                                                                                                                                                                                                                                                                                                                                                                                                                                                                                                                                                     |
|                                                                 | and the seriors students                                                                                                                                                                                                                                                                                                                                                                                                                                                                                                                                                                                                                                                                            |
| of the college. He als                                          |                                                                                                                                                                                                                                                                                                                                                                                                                                                                                                                                                                                                                                                                                                     |
| in the college should                                           | he monitored for                                                                                                                                                                                                                                                                                                                                                                                                                                                                                                                                                                                                                                                                                    |
| dheir activity and                                              | same precaution                                                                                                                                                                                                                                                                                                                                                                                                                                                                                                                                                                                                                                                                                     |
| Should be taken                                                 | at the hostels of                                                                                                                                                                                                                                                                                                                                                                                                                                                                                                                                                                                                                                                                                   |
| boys and girls aswe                                             |                                                                                                                                                                                                                                                                                                                                                                                                                                                                                                                                                                                                                                                                                                     |
|                                                                 | Principal (RAJASHREE)                                                                                                                                                                                                                                                                                                                                                                                                                                                                                                                                                                                                                                                                               |
| ESTD 2017                                                       | Principal (RAJASHRED)<br>Vasantidevi Patil Institute of Pharmacy                                                                                                                                                                                                                                                                                                                                                                                                                                                                                                                                                                                                                                    |
| Tart Ar                                                         | Kodoli, Tal. Panhala, Dist. Kolhapur                                                                                                                                                                                                                                                                                                                                                                                                                                                                                                                                                                                                                                                                |
| KNOSVA *17000                                                   |                                                                                                                                                                                                                                                                                                                                                                                                                                                                                                                                                                                                                                                                                                     |