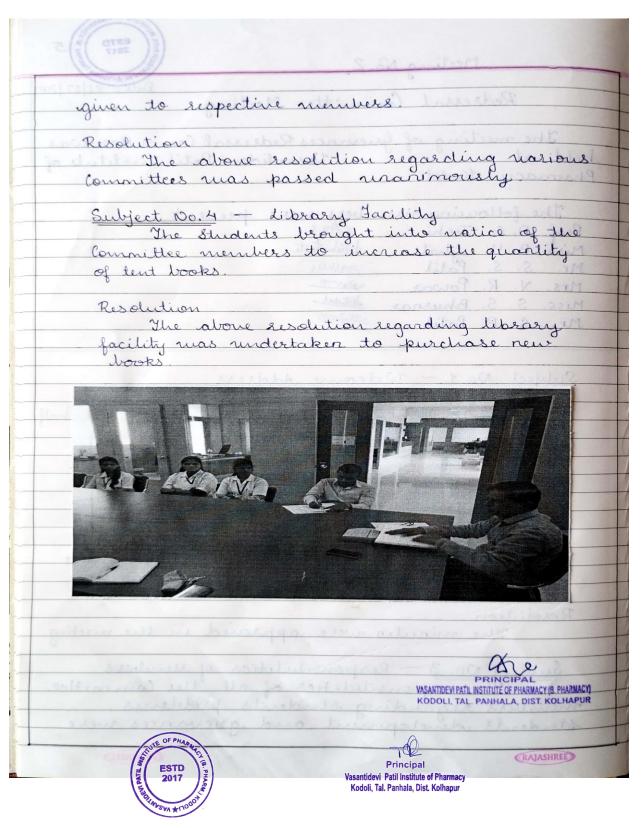

. Ghate                                                                                                                                                                                         |
| Resolution<br>The minutes were approved in the meeting.                                                                                                                                                                                                                         |
| Subject NOO. 3 - Responsibilities of Members<br>The responsibilities of all the Committee<br>members regarding students problems,<br>students of enelopment and geierrances were<br>Principal<br>Vasantidevi PatilInstitute of Pharmacy<br>Kodoli, Tal. Panhala, Dist. Kolhapur |

=

Criterion - 5: Student Support and Progression





Page 38 of 98



6 Complaints and Suggestions made by students in complaint bon are as follows 1. Cleanliness near water tank 2. Unavailability of sufficient glassware Anailability of Dustbin and regular water Supphy in Ladies room and washloom Laboratory. 4. Conductance of Jest 5. Change in Lunch time As per the suggestions made ley the near water tank. students regarding cleantiness dustbin and water facility was providing discussed with Principal Prof. D. G. Joshi The respective pean were informed about the complaints made by studen ts Abone all the englestions made by students were accepted by the committee members and necessary facility was provided Prof. D. G. Joshi Linghen Thate Miss B. U. Sphate Samme Mr. S. S. Patil prop Mrs. V. R. Powar ABlief Miss. S. S. Bluesnar 3पारि 3 Ne. S