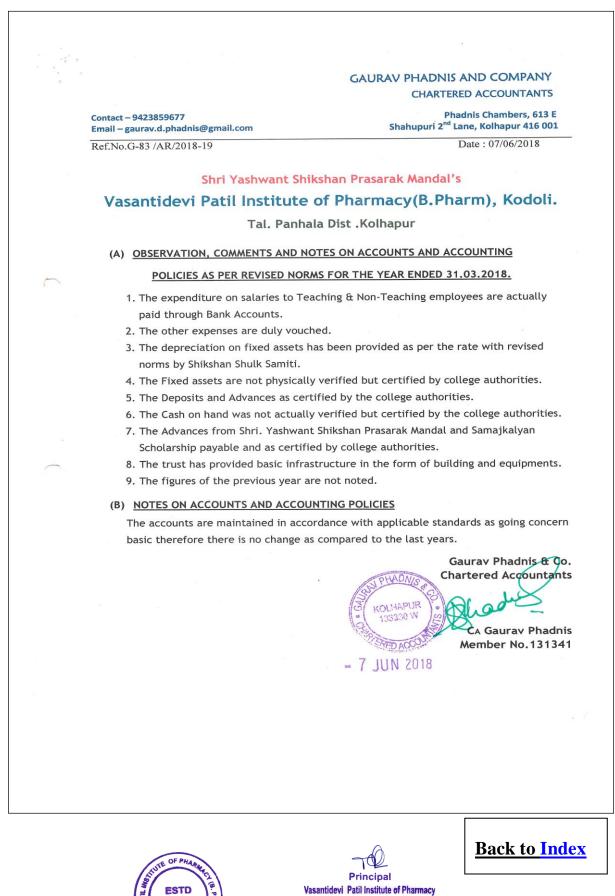

#### Shri Yashwant Shikshan Prasarak Mandal's VASANTIDEVI PATIL INSTITUTE OF PHARMACY, (B.PHARM) Kodoli.Tal. Panhala Dist .Kolhapur

#### (A) OBSERVATION, COMMENTS AND NOTES ON ACCOUNTS AND ACCOUNTING

#### POLICIES AS PER REVISED NORMS FOR THE YEAR ENDED 31.03.2022.

- 1. The expenditure on salaries to Teaching & Non-Teaching employees are actually paid through Bank Accounts.
- 2. The other expenses are duly vouched.
- 3. The depreciation on fixed assets has been provided as per the rate with revised norms by Shikshan Shulk Samiti.
- 4. The Fixed assets are not physically verified but certified by college authorities.
- 5. The Deposits and Advances as certified by the college authorities.
- 6. The Cash on hand was not actually verified but certified by the college authorities.
- 7. The Advances from Shri. Yashwant Shikshan Prasarak Mandal and Samajkalyan Scholarship payable and as certified by college authorities.
- 8. The trust has provided basic infrastructure in the form of building and equipments.
- 9. The figures of the previous year are not noted.

#### (B) NOTES ON ACCOUNTS AND ACCOUNTING POLICIES

The accounts are maintained in accordance with applicable standards as going concern basic therefore there is no change as compared to the last years.

PHAD

KOLHAPUE

Principal Vasantidevi Patil Institute of Pharmacy Kodoli, Tal. Panhala, Dist. Kolhapur

20 SEF

<u>Back to Index</u>

Gaurav Phadnis & Co.

CA Gaurav Phadnis Member No.131341

Chartered Accountants