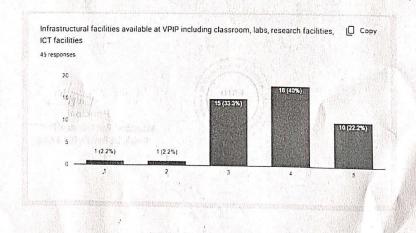

|            | 761 G                                                                                                   |               | F               | Ratings  |             |          |
|------------|---------------------------------------------------------------------------------------------------------|---------------|-----------------|----------|-------------|----------|
| Sr.<br>No. | Statements                                                                                              | Excellent (5) | Very<br>Good(4) | Good (3) | Average (2) | Poer (1) |
| 1.         | Campus facilities provided by YSPM's<br>Vasantidevi Patil Institute of Pharmacy                         |               |                 |          |             |          |
| 2          | Infrastructural facilities available, including<br>classroom, labs, research facilities, ICT facilities |               |                 |          |             |          |
| 3.         | Resourcefulness of Library                                                                              | 10            |                 |          |             |          |
| 4.         | Teaching and non-teaching faculties                                                                     |               |                 |          |             |          |
| 5.         | Opportunities provided by the institute for<br>pursuing co-curricular and extracurricular<br>interest   |               |                 | 22.1     |             |          |
| 6.         | Overall Academic Ambience                                                                               |               | U,-I            |          |             |          |
| 7.         | Overall performance of VPIP                                                                             | 1             |                 |          |             |          |