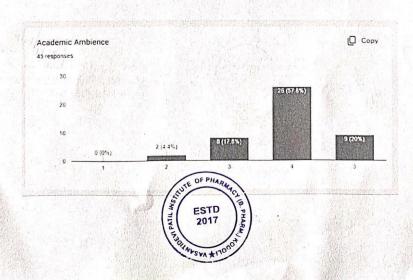

|            | 761 G                                                                                                   |               | F               | Ratings  |             |          |
|------------|---------------------------------------------------------------------------------------------------------|---------------|-----------------|----------|-------------|----------|
| Sr.<br>No. | Statements                                                                                              | Excellent (5) | Very<br>Good(4) | Good (3) | Average (2) | Poer (1) |
| 1.         | Campus facilities provided by YSPM's<br>Vasantidevi Patil Institute of Pharmacy                         |               |                 |          |             |          |
| 2          | Infrastructural facilities available, including<br>classroom, labs, research facilities, ICT facilities |               |                 |          |             |          |
| 3.         | Resourcefulness of Library                                                                              | 10            |                 |          |             |          |
| 4.         | Teaching and non-teaching faculties                                                                     |               |                 |          |             |          |
| 5.         | Opportunities provided by the institute for<br>pursuing co-curricular and extracurricular<br>interest   |               |                 | 22.1     |             |          |
| 6.         | Overall Academic Ambience                                                                               |               | U,-I            |          |             |          |
| 7.         | Overall performance of VPIP                                                                             | 1             |                 |          |             |          |