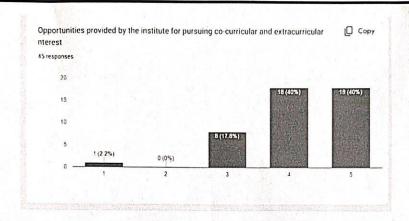

|            | 761 G                                                                                                   |               | F               | Ratings  |             |          |
|------------|---------------------------------------------------------------------------------------------------------|---------------|-----------------|----------|-------------|----------|
| Sr.<br>No. | Statements                                                                                              | Excellent (5) | Very<br>Good(4) | Good (3) | Average (2) | Poer (1) |
| 1.         | Campus facilities provided by YSPM's<br>Vasantidevi Patil Institute of Pharmacy                         |               |                 |          |             |          |
| 2          | Infrastructural facilities available, including<br>classroom, labs, research facilities, ICT facilities |               |                 |          |             |          |
| 3.         | Resourcefulness of Library                                                                              | 10            |                 |          |             |          |
| 4.         | Teaching and non-teaching faculties                                                                     |               |                 |          |             |          |
| 5.         | Opportunities provided by the institute for<br>pursuing co-curricular and extracurricular<br>interest   |               |                 | 22.1     |             |          |
| 6.         | Overall Academic Ambience                                                                               |               | U,-I            |          |             |          |
| 7.         | Overall performance of VPIP                                                                             | 1             |                 |          |             |          |