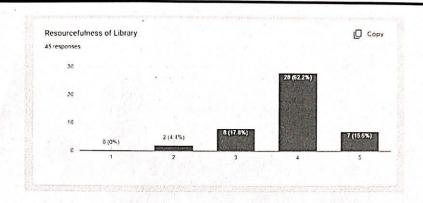

|            | 761 G                                                                                                   |               | F               | Ratings  |             |          |
|------------|---------------------------------------------------------------------------------------------------------|---------------|-----------------|----------|-------------|----------|
| Sr.<br>No. | Statements                                                                                              | Excellent (5) | Very<br>Good(4) | Good (3) | Average (2) | Poer (1) |
| 1.         | Campus facilities provided by YSPM's<br>Vasantidevi Patil Institute of Pharmacy                         |               |                 |          |             |          |
| 2          | Infrastructural facilities available, including<br>classroom, labs, research facilities, ICT facilities |               |                 |          |             |          |
| 3.         | Resourcefulness of Library                                                                              | 10            |                 |          |             |          |
| 4.         | Teaching and non-teaching faculties                                                                     |               |                 |          |             |          |
| 5.         | Opportunities provided by the institute for<br>pursuing co-curricular and extracurricular<br>interest   |               |                 | 22.1     |             |          |
| 6.         | Overall Academic Ambience                                                                               |               | U,-I            |          |             |          |
| 7.         | Overall performance of VPIP                                                                             | 1             |                 |          |             |          |