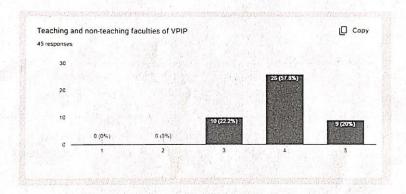

|            | 761 G                                                                                                   |               | F               | Ratings  |             |          |
|------------|---------------------------------------------------------------------------------------------------------|---------------|-----------------|----------|-------------|----------|
| Sr.<br>No. | Statements                                                                                              | Excellent (5) | Very<br>Good(4) | Good (3) | Average (2) | Poer (1) |
| 1.         | Campus facilities provided by YSPM's<br>Vasantidevi Patil Institute of Pharmacy                         |               |                 |          |             |          |
| 2          | Infrastructural facilities available, including<br>classroom, labs, research facilities, ICT facilities |               |                 |          |             |          |
| 3.         | Resourcefulness of Library                                                                              | 10            |                 |          |             |          |
| 4.         | Teaching and non-teaching faculties                                                                     |               |                 |          |             |          |
| 5.         | Opportunities provided by the institute for<br>pursuing co-curricular and extracurricular<br>interest   |               |                 | 22.1     |             |          |
| 6.         | Overall Academic Ambience                                                                               |               | U,-I            |          |             |          |
| 7.         | Overall performance of VPIP                                                                             | 1             |                 |          |             |          |