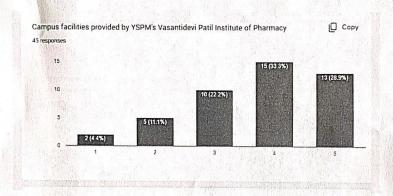

|            | 761 G                                                                                                   |               | F               | Ratings  |             |          |
|------------|---------------------------------------------------------------------------------------------------------|---------------|-----------------|----------|-------------|----------|
| Sr.<br>No. | Statements                                                                                              | Excellent (5) | Very<br>Good(4) | Good (3) | Average (2) | Poer (1) |
| 1.         | Campus facilities provided by YSPM's<br>Vasantidevi Patil Institute of Pharmacy                         |               |                 |          |             |          |
| 2          | Infrastructural facilities available, including<br>classroom, labs, research facilities, ICT facilities |               |                 |          |             |          |
| 3.         | Resourcefulness of Library                                                                              | 10            |                 |          |             |          |
| 4.         | Teaching and non-teaching faculties                                                                     |               |                 |          |             |          |
| 5.         | Opportunities provided by the institute for<br>pursuing co-curricular and extracurricular<br>interest   |               |                 | 22.1     |             |          |
| 6.         | Overall Academic Ambience                                                                               |               | U,-I            |          |             |          |
| 7.         | Overall performance of VPIP                                                                             | 1             |                 |          |             |          |