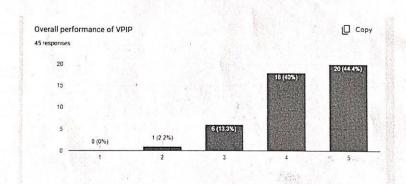

|            | 761 G                                                                                                   |               | F               | Ratings  |             |          |
|------------|---------------------------------------------------------------------------------------------------------|---------------|-----------------|----------|-------------|----------|
| Sr.<br>No. | Statements                                                                                              | Excellent (5) | Very<br>Good(4) | Good (3) | Average (2) | Poer (1) |
| 1.         | Campus facilities provided by YSPM's<br>Vasantidevi Patil Institute of Pharmacy                         |               |                 |          |             |          |
| 2          | Infrastructural facilities available, including<br>classroom, labs, research facilities, ICT facilities |               |                 |          |             |          |
| 3.         | Resourcefulness of Library                                                                              | 10            |                 |          |             |          |
| 4.         | Teaching and non-teaching faculties                                                                     |               |                 |          |             |          |
| 5.         | Opportunities provided by the institute for<br>pursuing co-curricular and extracurricular<br>interest   |               |                 | 22.1     |             |          |
| 6.         | Overall Academic Ambience                                                                               |               | U,-I            |          |             |          |
| 7.         | Overall performance of VPIP                                                                             | 1             |                 |          |             |          |